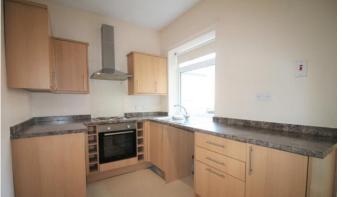

# **KITCHEN**

7' 4" x 14' 1" (2.26m x 4.31m) Fitted wall and base units, work surfaces, single bowl drainer sink, integrated gas oven and hob, extractor hood, space for washing machine, radiator and double glazed window to rear.