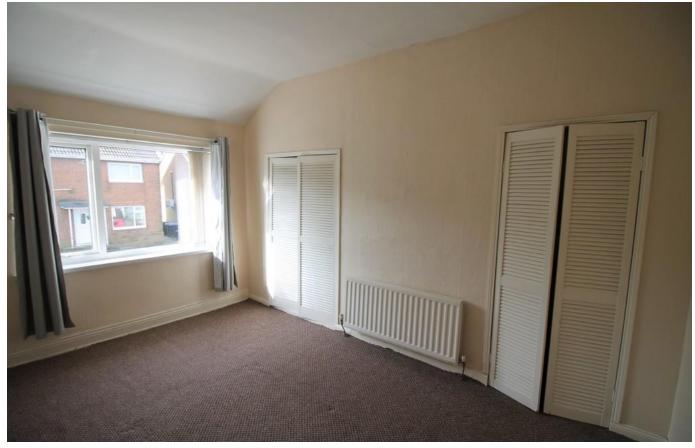

#### **MASTER BEDROOM**

13' 6" x 9' 7" (4.13m x 2.94m) Double glazed window to front, television point, radiator and two built in storage cupboards.