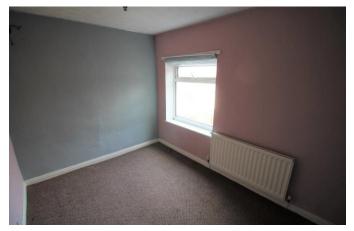

#### BEDROOM 2

7' 8" x 10' 7" (2.36m x 3.23m) Double glazed window to rear and radiator.

#### BEDROOM 3

 $10' 5'' \times 7' 4'' (3.19 \text{m} \times 2.25 \text{m})$  Double glazed window to rear, built in storage cupboard housing combination boiler and radiator.