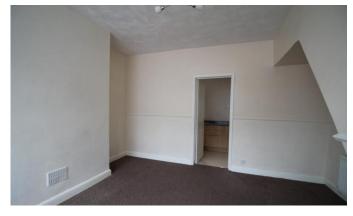

#### LOUNGE

15' 6" x 14' 1" (4.73m x 4.30m) Double glazed window front, television and telephone point and radiator.