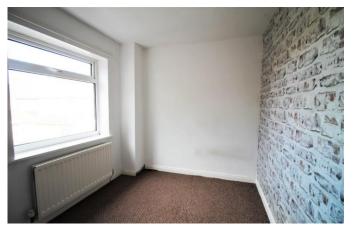

#### BEDROOM 2

7' 8" x 10' 7" (2.36m x 3.23m) Double glazed window to rear and radiator.

#### BEDROOM 3

 $10' 5'' \times 7' 4'' (3.19 \text{m} \times 2.25 \text{m})$  Double glazed window to rear, built in storage cupboard housing combination boiler and radiator.