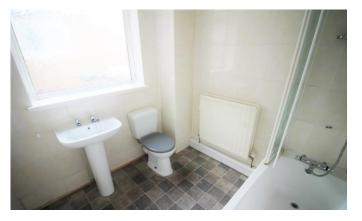

# **BATHROOM**

Tiled walls, white three piece suite comprising of a panelled bath with shower over, pedestal wash hand basin, low level WC, radiator, extractor fan and double glazed window to side.