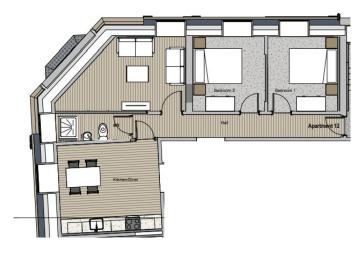

## **Apartment 12**

Living Room: 3.6 x 4.1m Kitchen Diner: 2.5 x 2.9/5.1m Bedroom 1: 3 x 2.8m Bedroom 2: 3 x 2.8m Bathroom: 1.5 x 2.5m