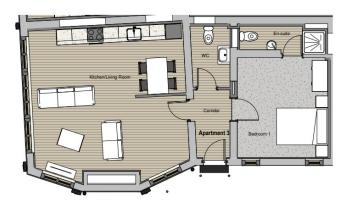

### **Apartment 3**

Kitchen Living Diner: 5.9 x 5.6m Bedroom: 3.5 x 4.0m En-suite: TBC W/C: TBC