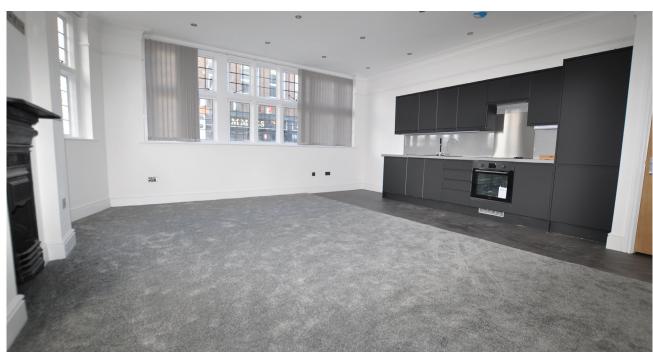

Fully renovated some of the apartments benefit from original and restored features. All apartments come with an Advantage Structural Defects Warranty. The apartments are all electric with electric wall mounted storage heaters and camera intercom systems allowing access. Flooring is included in all apartments with lino in kitchen and bathroom areas and grey carpet laid in the living areas. Further benefiting from integrated fridge freezers, space and plumbing for washer dryers and electric ovens and hobs. All kitchens are

contemporary matte wall and base units with complementary work surfaces and splashbacks over.

All apartments benefit from access and use of rear courtyard.

Parking is available via separate negotiation subject to availability.