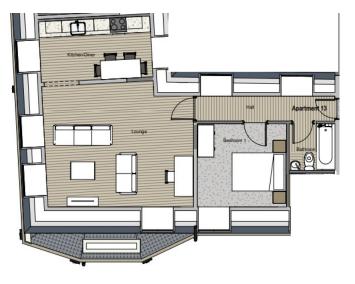

## **Apartment 13**

Living Room: 5.7 x 4.5m Kitchen: TBC Bedroom: 3.1 x 2.7m Bathroom: TBC