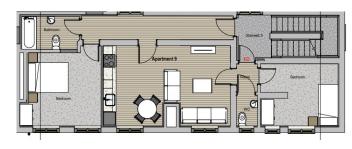

## **Apartment 9**

Kitchen Living Diner: 5.9 x 3.7m Bedroom 1: 3.4 x 3.3m Bedroom 2: 3.4 x 2.8m Bathroom: 2 x 1.5m W/C: TBC