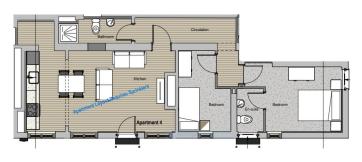

#### **Apartment 4**

Kitchen Living Diner: 6.7 x 3.7m Utility Area: 2 x 1.4m 3.5 x 2.9m Bedroom 1: 2.4 x 3.7m Bedroom 2: Shower Room: 3.7 x 1.1m