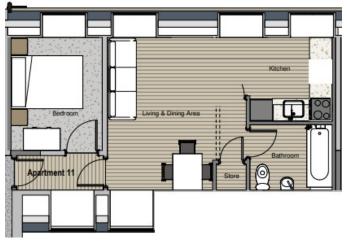

# **Apartment 11**

Living Diner: 4 x 3m 4.1 x 3m Kitchen: 2.5 x 3.1m Bedroom: Shower Room: 2.7 x 1.3m