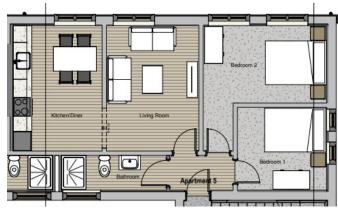

## **Apartment 5**

Living Room: 4 x 3m Kitchen: 3 x 4m Bedroom 1: 4 x 2.4m 2.9 x 2.7m Bedroom 2: Shower Room: 2.6 x 1.1m