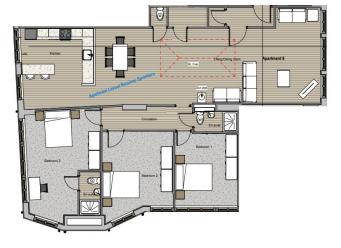

## **Apartment 8**

Kitchen Living Diner: 4 x 16m Bedroom 1: 4 x 4.1m En-suite: TBC 3.9 x 3.8m Bedroom 2: Bedroom 3: 3.3 x 3.8m Bathroom: TBC

## **Apartment 9**

Kitchen Living Diner: 5.9 x 3.7m Bedroom 1: 3.4 x 3.3m Bedroom 2: 3.4 x 2.8m Bathroom: 2 x 1.5m W/C: TBC