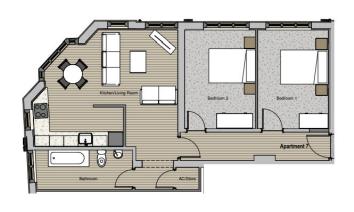

## **Apartment 7**

Kitchen Living Diner: 4.8 x 6m Bedroom 1: 2.9 x 4m Bedroom 2: 2.8 x 3m 4 x 1.6m Bathroom: