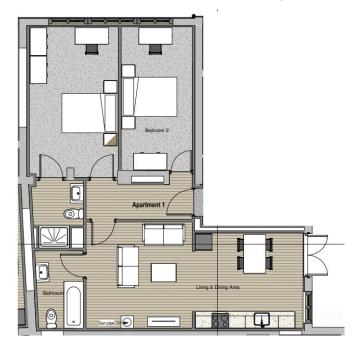

#### **Apartment 1**

Kitchen Living Diner: 8 x 3.4m Bedroom 1: 3.1 x 4.9m 5.4 x 2.7m Bedroom 2: 3.1 x 4.9m Bathroom: En-suite: 1.8 x 1.6m