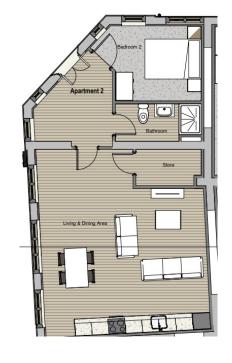

all electric with electric wall mounted storage heaters and camera intercom systems allowing access. Flooring is included in all apartments with lino in kitchen and bathroom areas and grey carpet laid in the living areas. Further benefiting from integrated fridge freezers, space and plumbing for washer dryers and electric ovens and hobs. All kitchens are

contemporary matte wall and base units with complementary work surfaces and splashbacks over.

All apartments benefit from access and use of rear courtyard.

Parking is available via separate negotiation subject to availability.







An iconic and historic building in Stourbridge town centre sympathetically renovated into 14 unique apartments.















# THE APARTMENTS

All measurements are maximums unless otherwise specified.









#### **Apartment 1**

Kitchen Living Diner: 8 x 3.4m Bedroom 1: 3.1 x 4.9m 5.4 x 2.7m Bedroom 2: 3.1 x 4.9m Bathroom: En-suite: 1.8 x 1.6m

# **Apartment 2**

Kitchen Living Diner: TBC Bedroom 1: TBC Shower Room: TBC

### **Apartment 3**

Kitchen Living Diner: 5.9 x 5.6m Bedroom: 3.5 x 4.0m En-suite: TBC W/C: TBC



















#### **Apartment 4**

Kitchen Living Diner: 6.7 x 3.7m Utility Area: 2 x 1.4m 3.5 x 2.9m Bedroom 1: 2.4 x 3.7m Bedroom 2: Shower Room: 3.7 x 1.1m

## **Apartment 5**

Living Room: 4 x 3m Kitchen: 3 x 4m Bedroom 1: 4 x 2.4m 2.9 x 2.7m Bedroom 2: Shower Room: 2.6 x 1.1m

## **Apartment 6**

Kitchen Diner: TBC Living Room: TBC Bedroom: TBC Shower Room: TBC















LexAllan





## **Apartment 7**

Kitchen Living Diner: 4.8 x 6m Bedroom 1: 2.9 x 4m Bedr