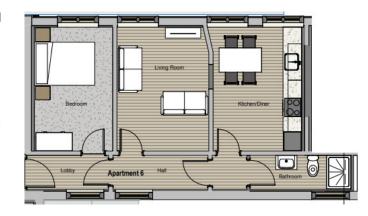

## **Apartment 6**

Kitchen Diner: TBC Living Room: TBC Bedroom: TBC Shower Room: TBC

LexAllan