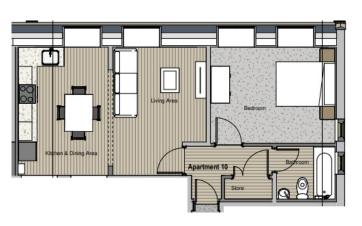

#### **Apartment 10**

Kitchen Living Diner: 6 x 4.1m Bedroom: 2.9 x 4m 2.1 x 1.6m Bathroom: