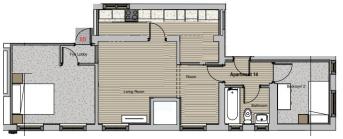

#### **Apartment 14**

Living Room: 5.6 x 3.7m Kitchen: 5.3 x 1.1m Bedroom 1: 3.8 x 3.6m Bedroom 2: 2.3 x 2.8m Bathroom: 2.1 x 1.7m

All descriptions, dimensions, references to condition and necessary permissions for use and occupation and other details are given without responsibility and any intending purchasers should not rely on them as statements or representations of fact and must satisfy themselves by physical inspection or otherwise as to the correctness prior to offering.