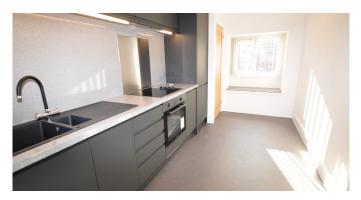

Fully renovated some of the apartments benefit from original and restored features. All apartments come with an Advantage Structural Defects Warranty. The apartments are all electric with electric wall mounted storage heaters and camera intercom systems allowing access. Flooring is included in all apartments with lino in kitchen and bathroom areas and grey carpet laid in the living areas. Further benefiting from integrated fridge freezers, space and plumbing for washer dryers and electric ovens and hobs. All kitchens are

contemporary matte wall and base units with complementary work surfaces and splashbacks over.

All apartments benefit from access and use of rear courtyard.

Parking is available via separate negotiation subject to availability.