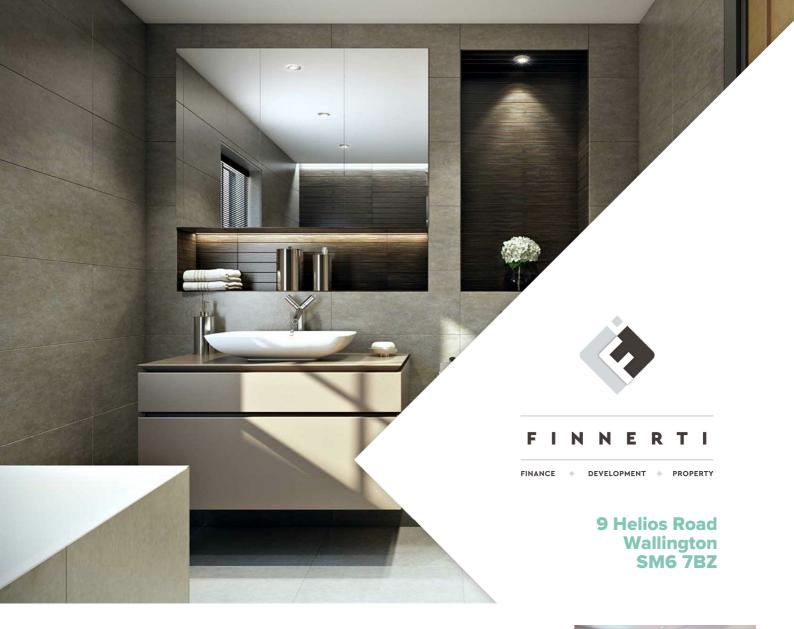

Stunning 1 bedroom apartment with a large balcony in Hackbridge moments from the station. Their is a large open plan kitchen and living room which opens up to a balcony. This amazing apartment has access to plenty of natural light with floor to ceiling windows and has a modern contemporary finish.