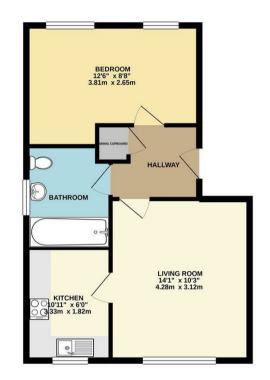

## Cherry Blossom Close Palmers Green London N13 6BZ

Tenure: Gross Internal Area: 435.00 sq ft

GROUND FLOOR 435 sq.ft. (40.4 sq.m.) approx.

TOTAL FLOOR AREA: 435sq.ft. (40.4 sq.m.) approx. Which every attempt has been node to ensure the accusery of the floogtan codured here, measurement emission or me stemeterer. This gain is the indicative proposed by and the Ada build as such by a prospective partnerse. The service, systems and applications show have not been tested and no guara as to their operating or efforting or the dynamic to the given.