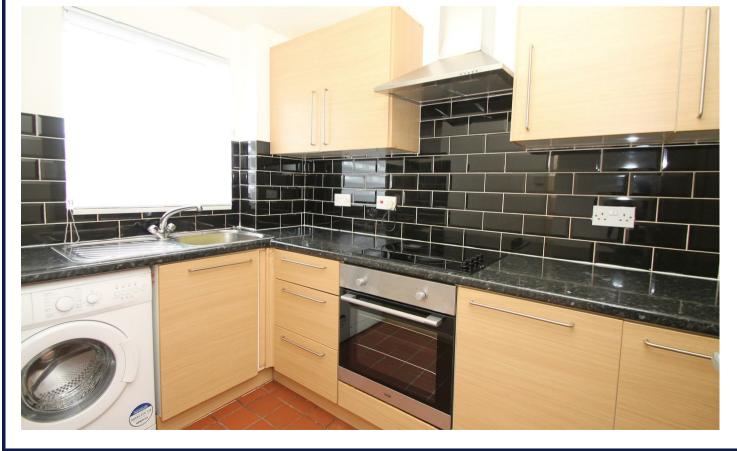

Good size living room with laminate floor / Fitted kitchen with appliances / Modern bathroom / Double bedroom / Double glazed windows / Electric heating / Secure communal entry phone system / Communal parking facilities / Water rates included in the rent.