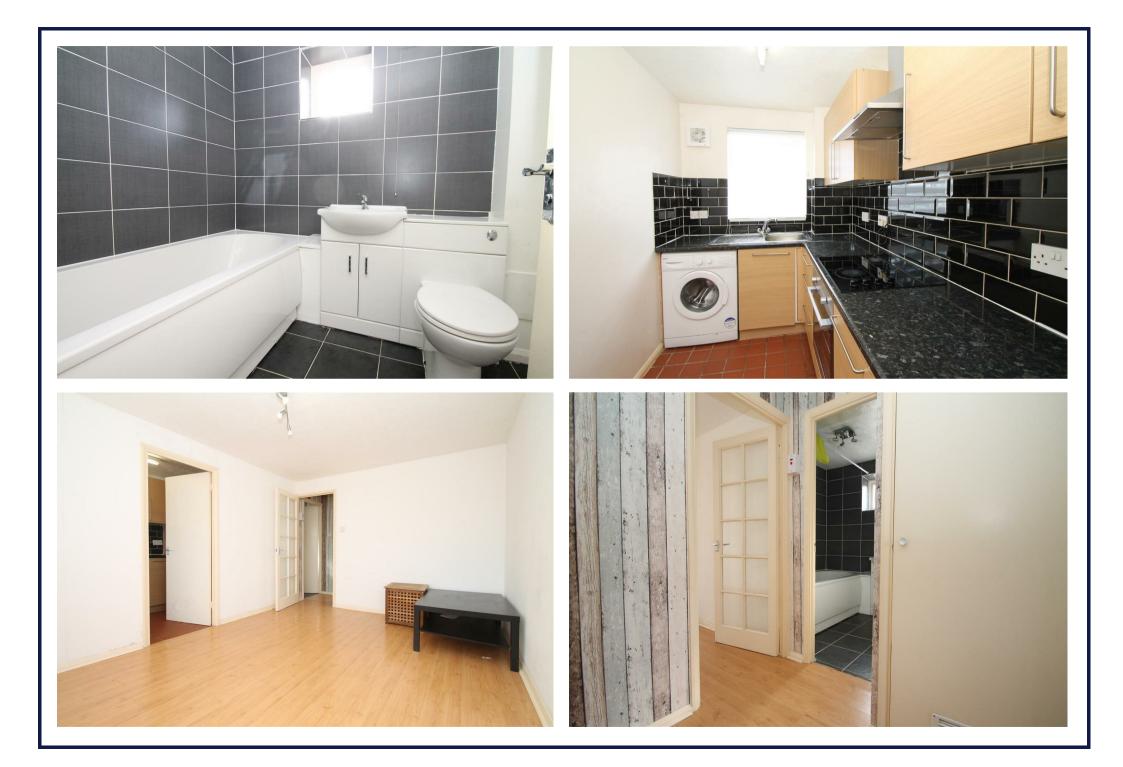

Good size living room with laminate floor / Fitted kitchen with appliances / Modern bathroom / Double bedroom / Double glazed windows / Electric heating / Secure communal entry phone system / Communal parking facilities / Water rates included in the rent.