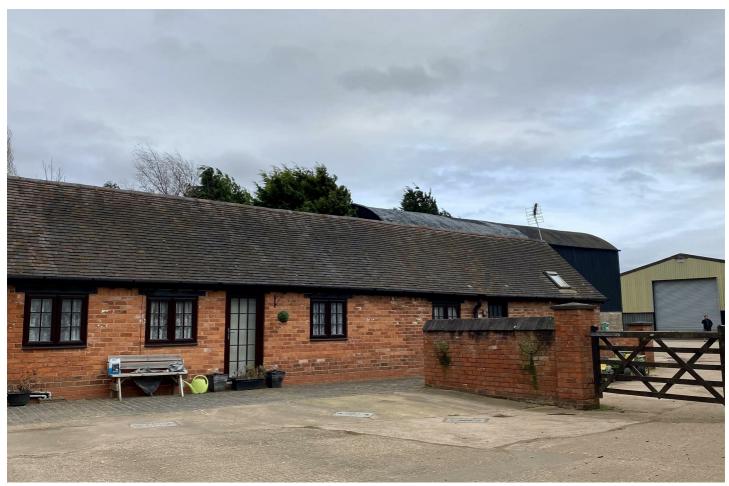

# Fillongley Road, Coventry, CV7 7JX £500 Per Calendar Month

AVAILABLE NOW......RURAL BARN CONVERTED STUDIO.......A really unique opportunity to rent a studio flat in Meriden. Set on a working farm with a lovely rural feel and old traditional decor. Comprises of living/bedroom space, fitted kitchen with appliances, bathroom with shower cubicle and an allocated parking space. Comes Unfurnished with kitchen appliances. Includes water bill.