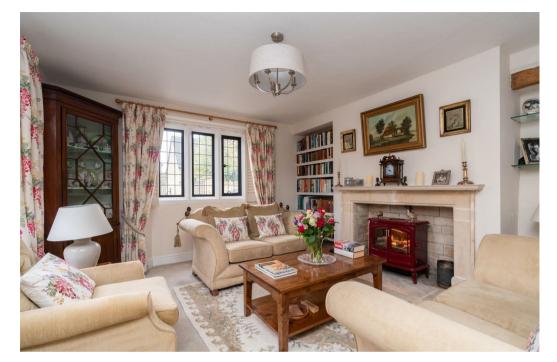

#### Description

Situated close to the village centre this beautifully presented cottage has been extensively refurbished and is positioned in a tucked away location with gated access, one allocated parking space to the front and pretty walled landscaped gardens to the rear. Chardwar Cottage has four bedrooms and two bathrooms on the first floor whilst on the ground floor the limestone tiled reception hall leads to an open plan dining area, a stylish kitchen/breakfast room overlooking the garden with a useful larder and utility room and there is a lovely sitting room plus another reception/office with a cloakroom off.