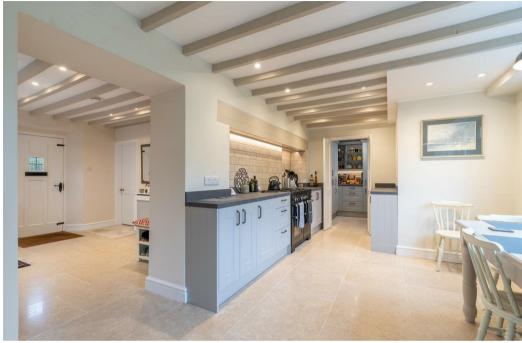

#### Description

Situated close to the village centre this beautifully presented cottage has been extensively refurbished and is positioned in a tucked away location with gated access, one allocated parking space to the front and pretty walled landscaped gardens to the rear. Chardwar Cottage has four bedrooms and two bathrooms on the first floor whilst on the ground floor the limestone tiled reception hall leads to an open plan dining area, a stylish kitchen/breakfast room overlooking the garden with a useful larder and utility room and there is a lovely sitting room plus another reception/office with a cloakroom off.