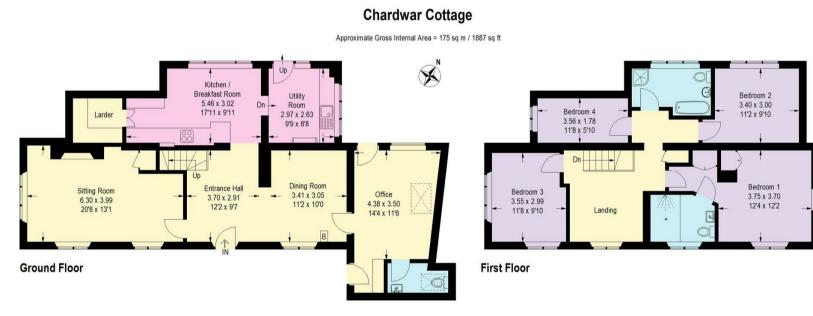

#### Description

Situated close to the village centre this beautifully presented cottage has been extensively refurbished and is positioned in a tucked away location with gated access, one allocated parking space to the front and pretty walled landscaped gardens to the rear. Chardwar Cottage has four bedrooms and two bathrooms on the first floor whilst on the ground floor the limestone tiled reception hall leads to an open plan dining area, a stylish kitchen/breakfast room overlooking the garden with a useful larder and utility room and there is a lovely sitting room plus another reception/office with a cloakroom off.

#### Viewing Arrangements -

Viewing by prior arrangement with Harrison James & Hardie on 01451 822977, or 01608 651000.

Illustration for identification purposes only, measurements are approximate, not to scale.