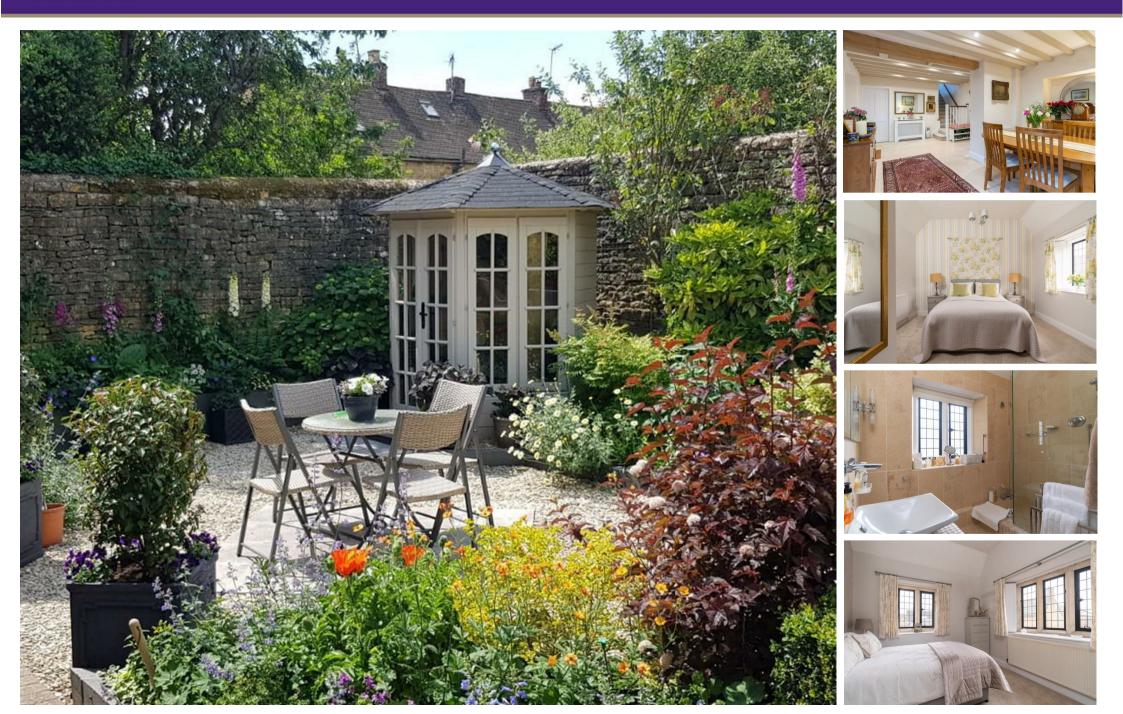

#### Description

Situated close to the village centre this beautifully presented cottage has been extensively refurbished and is positioned in a tucked away location with gated access, one allocated parking space to the front and pretty walled landscaped gardens to the rear. Chardwar Cottage has four bedrooms and two bathrooms on the first floor whilst on the ground floor the limestone tiled reception hall leads to an open plan dining area, a stylish kitchen/breakfast room overlooking the garden with a useful larder and utility room and there is a lovely sitting room plus another reception/office with a cloakroom off.