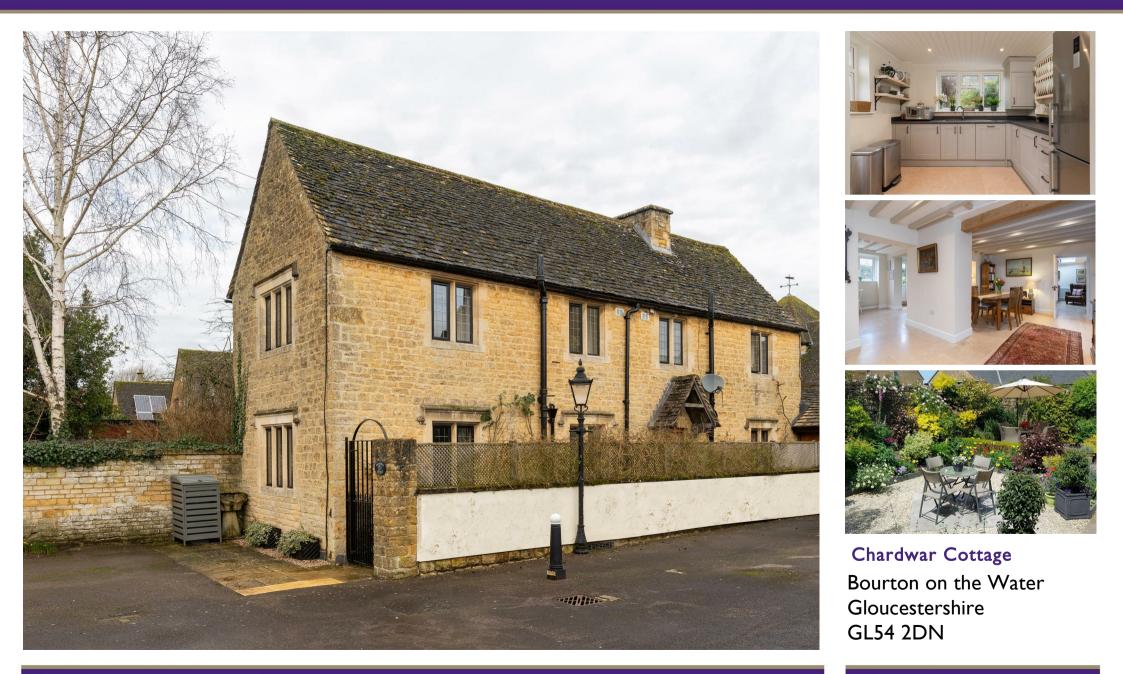

#### Description

Situated close to the village centre this beautifully presented cottage has been extensively refurbished and is positioned in a tucked away location with gated access, one allocated parking space to the front and pretty walled landscaped gardens to the rear. Chardwar Cottage has four bedrooms and two bathrooms on the first floor whilst on the ground floor the limestone tiled reception hall leads to an open plan dining area, a stylish kitchen/breakfast room overlooking the garden with a useful larder and utility room and there is a lovely sitting room plus another reception/office with a cloakroom off.

#### Bourton on the Water

Bourton on the Water is a large village situated in the heart of the North Cotswolds - a popular tourist destination, a village of enormous character and appeal, with period Cotswold stone houses and shops flanking the shallow River Windrush that runs through the