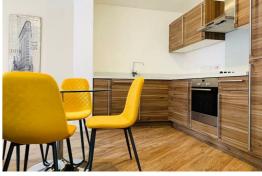

Available now

Living room and kitchen 19'3" x 15'4" (5.88 x 4.68)

Great sized open plan living room and kitchen with Juliet balcony. Wood laminate flooring throughout and brand new high spec furniture package. Kitchen is fully integrated with all modern appliances and white goods.