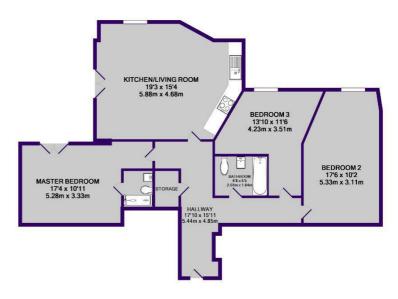

Available now

Living room and kitchen 19'3" x 15'4" (5.88 x 4.68)

Great sized open plan living room and kitchen with Juliet balcony. Wood laminate flooring throughout and brand new high spec furniture package. Kitchen is fully integrated with all modern appliances and white goods.

# Master Bedroom

17'3" x 10'11" (5.28 x 3.33)

Great sized master bedroom with the bonus of an Ensuite. Also with the extra bonus of having its own juliette balcony

## Bedroom 2

13'10" x 11'6" (4.23 x 3.51)

Generous sized second bedroom with carpet flooring and high spec bedroom furniture.

## Bedroom 3

17'5" x 10'2" (5.33 x 3.11)

Generous sized third bedroom with carpet flooring and high spec bedroom furniture.

### Master bathroom

Ultra modern neutral bathroom three piece suite that is tiled throughout.

TOTAL APPROX, FLOOR AREA 921 SQ.FT. (85.6 SQ.M.)

Whilst every attempt has been made to ensure the accuracy of the floor plan contained here, measuremen of doors, windows, rooms and any other items are approximate and no responsibility is taken for any error omission, or mis-attainent. This plan is for illustrative purposes only and should be used as such by any prospective purchaser. The services, systems and appliances shown have not been tested and no guarant as to their operability or efficiency can be give.