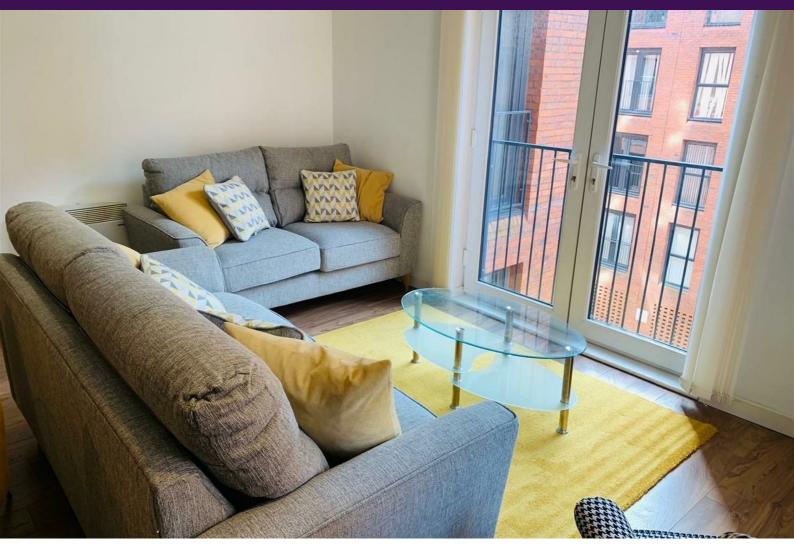

Available now

Living room and kitchen 19'3" x 15'4" (5.88 x 4.68)

Great sized open plan living room and kitchen with Juliet balcony. Wood laminate flooring throughout and brand new high spec furniture package. Kitchen is fully integrated with all modern appliances and white goods.