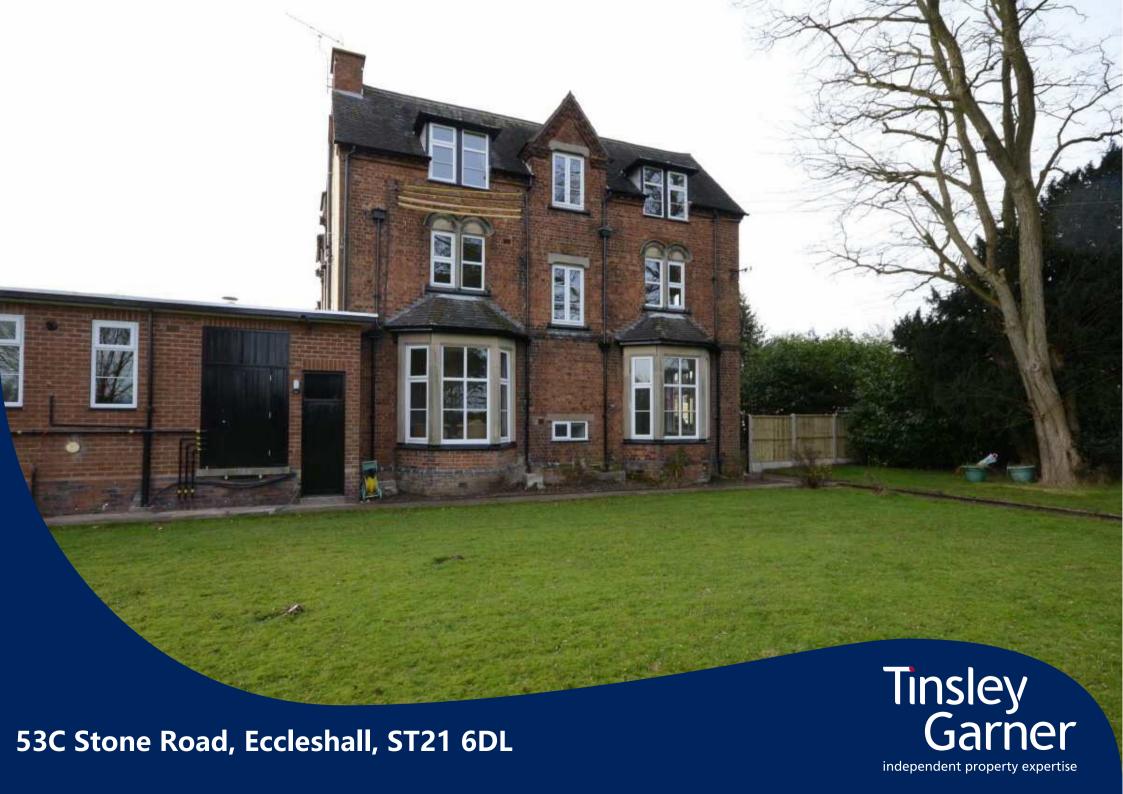

A very spacious second floor apartment overlooking countryside on the edge of Eccleshall and within 5 minutes walk of the High Street. This is a lovely top floor apartment with a welcoming entrance hall, large sitting room with open country views to the front, stylish fitted kitchen with a full range of integrated appliances, dining room, two large double bedrooms, bathroom with separate shower enclosure, additional cloakroom with WC. Immaculate throughout & benefits from gas central heating and upvc double glazed windows. 2 private parking spaces, use of communal gardens. Unfurnished - Available immediately