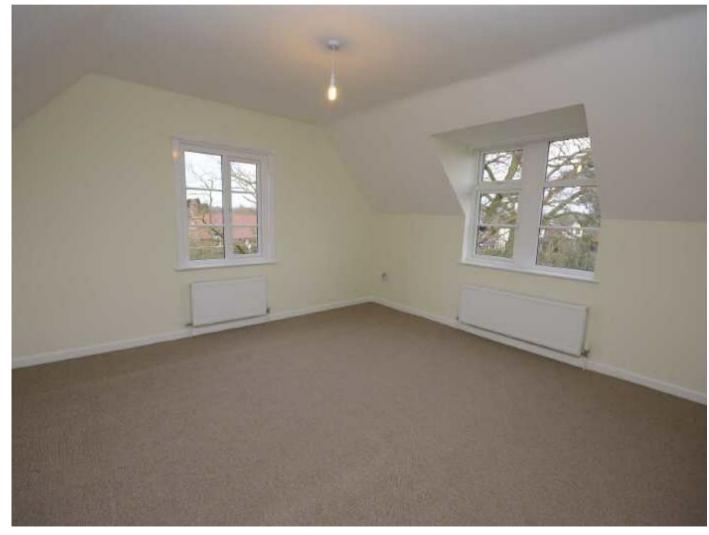

A very spacious second floor apartment overlooking countryside on the edge of Eccleshall and within 5 minutes walk of the High Street. This is a lovely top floor apartment with a welcoming entrance hall, large sitting room with open country views to the front, stylish fitted kitchen with a full range of integrated appliances, dining room, two large double bedrooms, bathroom with separate shower enclosure, additional cloakroom with WC. Immaculate throughout & benefits from gas central heating and upvc double glazed windows. 2 private parking spaces, use of communal gardens. Unfurnished - Available immediately