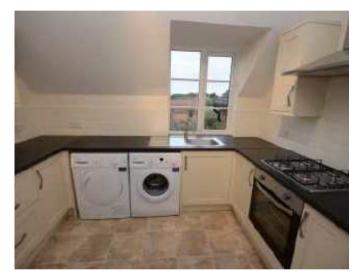

A very spacious second floor apartment overlooking countryside on the edge of Eccleshall and within 5 minutes walk of the High Street. This is a lovely top floor apartment with a welcoming entrance hall, large sitting room with open country views to the front, stylish fitted kitchen with a full range of integrated appliances, dining room, two large double bedrooms, bathroom with separate shower enclosure, additional cloakroom with WC. Immaculate throughout & benefits from gas central heating and upvc double glazed windows. 2 private parking spaces, use of communal gardens. Unfurnished - Available immediately