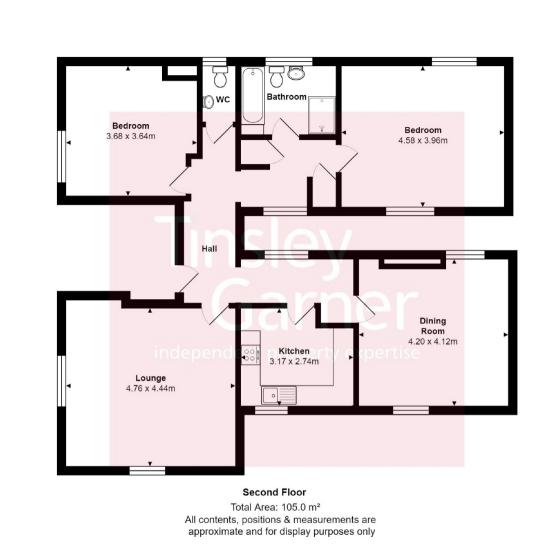

A very spacious second floor apartment overlooking countryside on the edge of Eccleshall and within 5 minutes walk of the High Street. This is a lovely top floor apartment with a welcoming entrance hall, large sitting room with open country views to the front, stylish fitted kitchen with a full range of integrated appliances, dining room, two large double bedrooms, bathroom with separate shower enclosure, additional cloakroom with WC. Immaculate throughout & benefits from gas central heating and upvc double glazed windows. 2 private parking spaces, use of communal gardens. Unfurnished - Available immediately