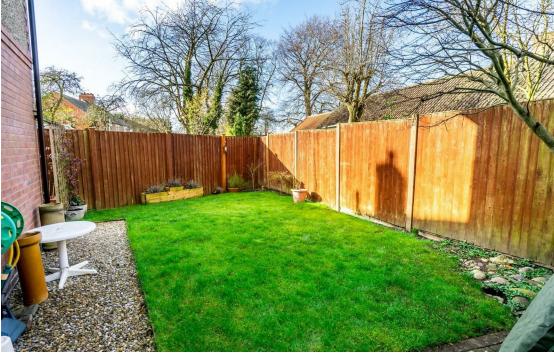

The property also benefits from off street parking to the front which gives access to the integral garage and a private rear garden which is laid predominantly to lawn with patio area and planted borders.