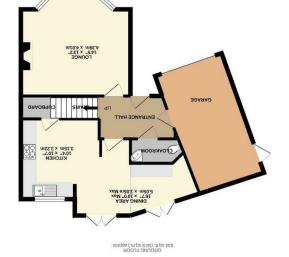

This perfect family home has been extended to offer; entrance hallway, lounge, kitchen/family room with two sets of French doors opening to the rear garden, and ground floor w.c.

To the first floor there are three double bedrooms, the large master with en-suite shower room and a family bathroom. To the second floor, a spacious attic bedroom with two Velux windows.

The property also benefits from off street parking to the front which gives access to the integral garage and a private rear garden which is laid predominantly to lawn with patio area and planted borders.