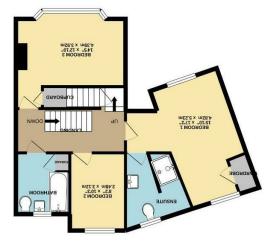

This perfect family home has been extended to offer; entrance hallway, lounge, kitchen/family room with two sets of French doors opening to the rear garden, and ground floor w.c.

To the first floor there are three double bedrooms, the large master with en-suite shower room and a family bathroom. To the second floor, a spacious attic bedroom with two Velux windows.