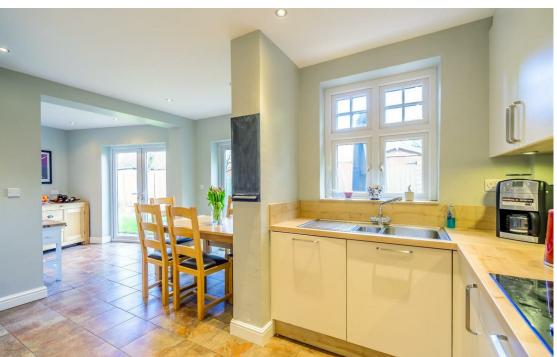

This perfect family home has been extended to offer; entrance hallway, lounge, kitchen/family room with two sets of French doors opening to the rear garden, and ground floor w.c.

To the first floor there are three double bedrooms, the large master with en-suite shower room and a family bathroom. To the second floor, a spacious attic bedroom with two Velux windows.