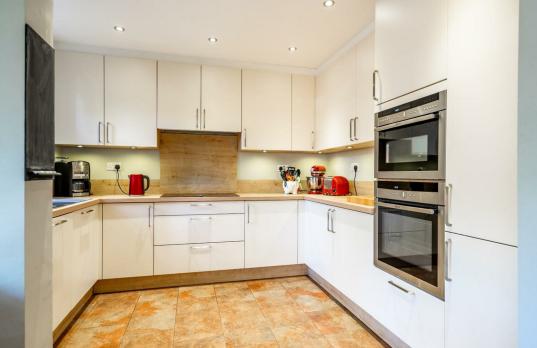

This perfect family home has been extended to offer; entrance hallway, lounge, kitchen/family room with two sets of French doors opening to the rear garden, and ground floor w.c.

To the first floor there are three double bedrooms, the large master with en-suite shower room and a family bathroom. To the second floor, a spacious attic bedroom with two Velux windows.