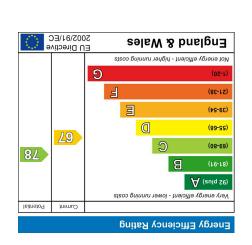

200 FLOOR 240 FLOOR

-





TST FLOOR (.m.ps 2.63) .ft.ps 768

H

ATING

21

Ashtons



Whilst every attempt has been made to ensure the accuracy of the floorphan contained here, measurements of doors, withows, comma and with the measure and proper compared and the under a such and the guarantee measure num-such accuracies, systemic and applications of mito proper compared to the dar as under prospective purchaser. This services, systemic and applications can be proper and accurate the services, systemic and applications of the properties of the and measure of the services and accurate the secure of the accuracy of the properties of the services. The services are services and the services are accurate the secure of the secure of the services are accurate the services are services. The services are accurate the se