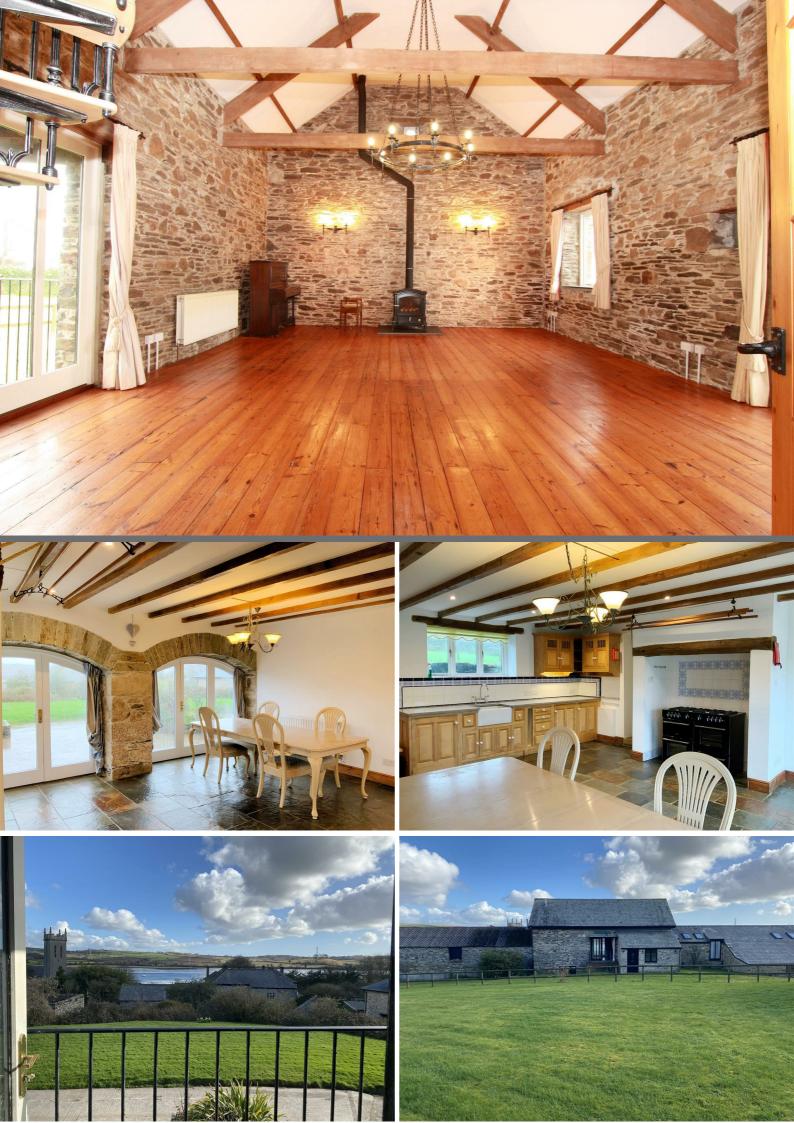

## KITCHEN/DINING ROOM

Fitted with a range of solid wood wall and base units with granite work tops. Free standing dishwasher (will not be repaired or replaced should it fail). Large pantry with shelving. Radiator. Windows to rear. Two doors set in archways with full length side panels to front. Range style 7 burner gas cooker inset into fireplace recess. Beamed ceiling. Space for under counter fridge & freezer. Belfast sink with chrome mixer tap. Slate flooring.

#### LIVING ROOM

Feature exposed stone walls, full height beamed ceiling, wooden floor. Gas fire in a woodburner style on slate hearth. Two radiators. Glass doors to front with superb river views, small balcony. Glass door to rear with access to the garden. Spiral staircase to MEZZANINE AREA with window to side.

### **OUTSIDE**

To the front the property has a patio area enjoying beautiful riverside views. The garden for the house is located to the rear, laid to level lawn and is bordered by stone walls. There is off road parking for four cars. The Landlords can make a storage area available approximately the same size as a garden shed, if required.