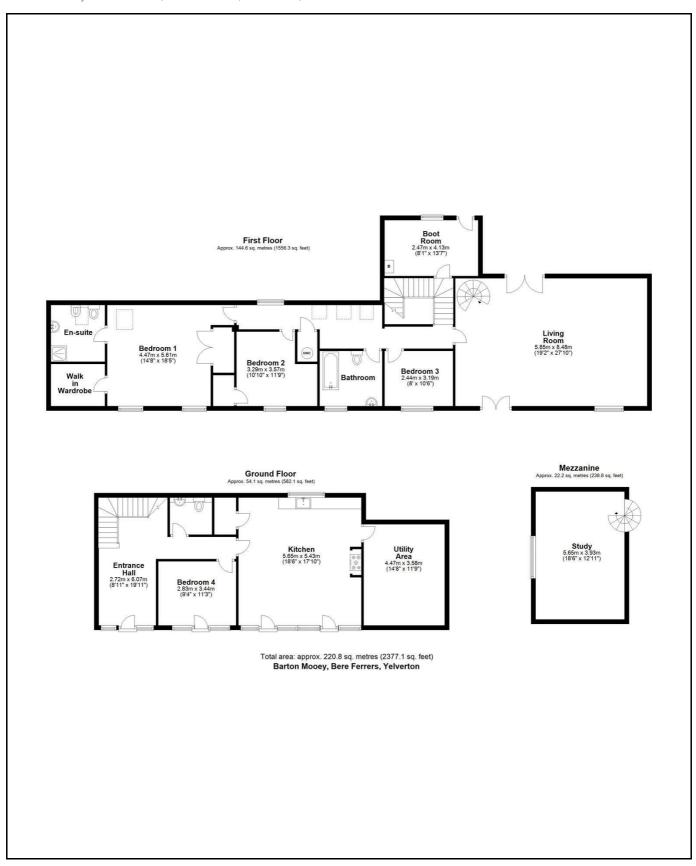

## **ENTRANCE HALL**

Radiator. Slate flooring. Beamed ceiling. Stairs to first floor.

### **CLOAKROOM**

White suite comprising, WC & wash hand basin. Built in shelving unit. Radiator. Slate flooring.

### STUDY/BEDROOM 4

Arched patio door to front with large size panels, looking out onto the patio area. Radiator. Slate floor. Beamed ceiling.

## KITCHEN/DINING ROOM

Fitted with a range of solid wood wall and base units with granite work tops. Free standing dishwasher (will not be repaired or replaced should it fail). Large pantry with shelving. Radiator. Windows to rear. Two doors set in archways with full length side panels to front. Range style 7 burner gas cooker inset into fireplace recess. Beamed ceiling. Space for under counter fridge & freezer. Belfast sink with chrome mixer tap. Slate flooring.

## **UTILITY ROOM**

Painted floor. Plumbing for washing machine. Shelving.

### PORCH / BOOT ROOM

Window to rear. Slate floor. Door to rear.

## FIRST FLOOR LANDING

Two velux windows. Radiator. Window to rear. Cupboard housing hot water tank, Doors to:

#### LIVING ROOM

Feature exposed stone walls, full height beamed ceiling, wooden floor. Gas fire in a woodburner style on slate hearth. Two radiators. Glass doors to front with superb river views, small balcony. Glass door to rear with access to the garden. Spiral staircase to MEZZANINE AREA with window to side.

## BEDROOM 3

Double room, window to front enjoying river views. Radiator.

# **FAMILY BATHROOM**

White suite comprising bath, wash hand basin, WC. Radiator. Window to front.

## **BEDROOM 2**

Double room. Radiator. Window to front with river views. Built in cupboard.

## **BEDROOM 1**

Double room. Two windows to front making the most of the river views. Built in wardrobe. Radiator. Further walk in wardrobe with radiator and hanging rail.

## **EN-SUITE**

A cream suite comprising; shower cubicle with thermostatic shower, wash hand basin and bidet. WC. Heated towel rail. Velux window. Radiator.