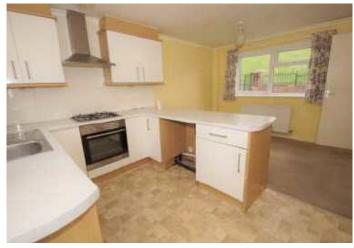

## KITCHEN-DINER

U-shaped kitchen area featuring a range of fitted wall and base units, integrated oven, gas hob and extractor hood, space/plumbed for washing machine, double glazed window, double glazed door to rear garden. Two large store cupboards.