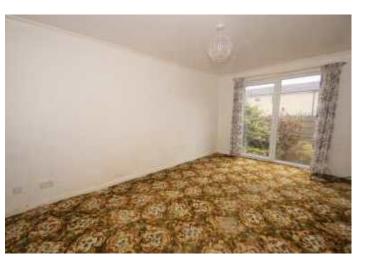

r to rear garden, central heating radiator.

## KITCHEN-DINER

U-shaped kitchen area featuring a range of fitted wall and base units, integrated oven, gas hob and extractor hood, space/plumbed for washing machine, double glazed window, double glazed door to rear garden. Two large store cupboards.

# FIRST FLOOR LANDING

Double glazed window and two storage cupboards.

## **BEDROOM ONE**

Wooden floor boards, radiator and double glazed window.

### **BEDROOM TWO**

Radiator and double glazed window.

## **BATHROOM**

Fully tiled bathroom with bath with shower over, wash hand basin with storage and double glazed window.

## WC

W.C, with double glazed window.

## **EXTERNAL**

Externally the property benefits from low maintenance front and rear gardens and residents permit parking.