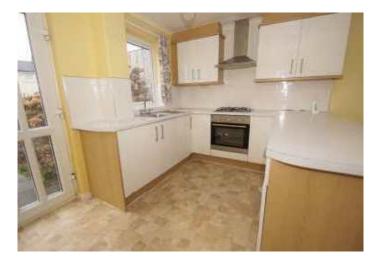

## KITCHEN-DINER

U-shaped kitchen area featuring a range of fitted wall and base units, integrated oven, gas hob and extractor hood, space/plumbed for washing machine, double glazed window, double glazed door to rear garden. Two large store cupboards.