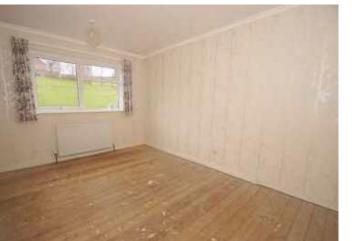

to rear garden, central heating radiator.

## KITCHEN-DINER

U-shaped kitchen area featuring a range of fitted wall and base units, integrated oven, gas hob and extractor hood, space/plumbed for washing machine, double glazed window, double glazed door to rear garden. Two large store cupboards.

# FIRST FLOOR LANDING

Double glazed window and two storage cupboards.

## **BEDROOM ONE**

Wooden floor boards, radiator and double glazed window.

### **BEDROOM TWO**

Radiator and double glazed window.

## **BATHROOM**

Fully tiled bathroom with bath with shower over, wash hand basin with storage and double glazed window.

## WC

W.C, with double glazed window.

## **EXTERNAL**

Externally the property benefits from low maintenance front and rear gardens and residents permit parking.