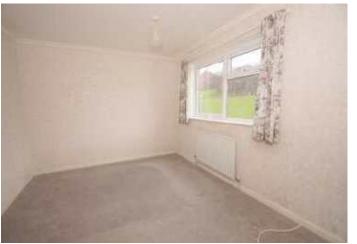

rear garden, central heating radiator.

## KITCHEN-DINER

U-shaped kitchen area featuring a range of fitted wall and base units, integrated oven, gas hob and extractor hood, space/plumbed for washing machine, double glazed window, double glazed door to rear garden. Two large store cupboards.

# FIRST FLOOR LANDING

Double glazed window and two storage cupboards.

## **BEDROOM ONE**

Wooden floor boards, radiator and double glazed window.

### **BEDROOM TWO**

Radiator and double glazed window.

## **BATHROOM**

Fully tiled bathroom with bath with shower over, wash hand basin with storage and double glazed window.

## WC

W.C, with double glazed window.

## **EXTERNAL**

Externally the property benefits from low maintenance front and rear gardens and residents permit parking.