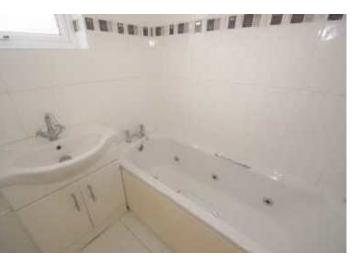

## **BATHROOM**

Fully tiled bathroom with bath with shower over, wash hand basin with storage and double glazed window.