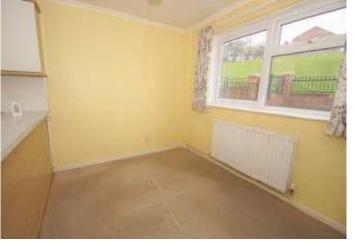

oor to rear garden, central heating radiator.

## KITCHEN-DINER

U-shaped kitchen area featuring a range of fitted wall and base units, integrated oven, gas hob and extractor hood, space/plumbed for washing machine, double glazed window, double glazed door to rear garden. Two large store cupboards.

# FIRST FLOOR LANDING

Double glazed window and two storage cupboards.

## **BEDROOM ONE**

Wooden floor boards, radiator and double glazed window.

### **BEDROOM TWO**

Radiator and double glazed window.

## **BATHROOM**

Fully tiled bathroom with bath with shower over, wash hand basin with storage and double glazed window.

## WC

W.C, with double glazed window.

## **EXTERNAL**

Externally the property benefits from low maintenance front and rear gardens and residents permit parking.