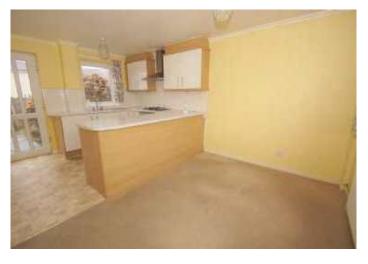

## LOUNGE

Spacious reception room with double glazed window to front aspect, sliding patio door to rear garden, central heating radiator.

## KITCHEN-DINER

U-shaped kitchen area featuring a range of fitted wall and base units, integrated oven, gas hob and extractor hood, space/plumbed for washing machine, double glazed window, double glazed door to rear garden. Two large store cupboards.