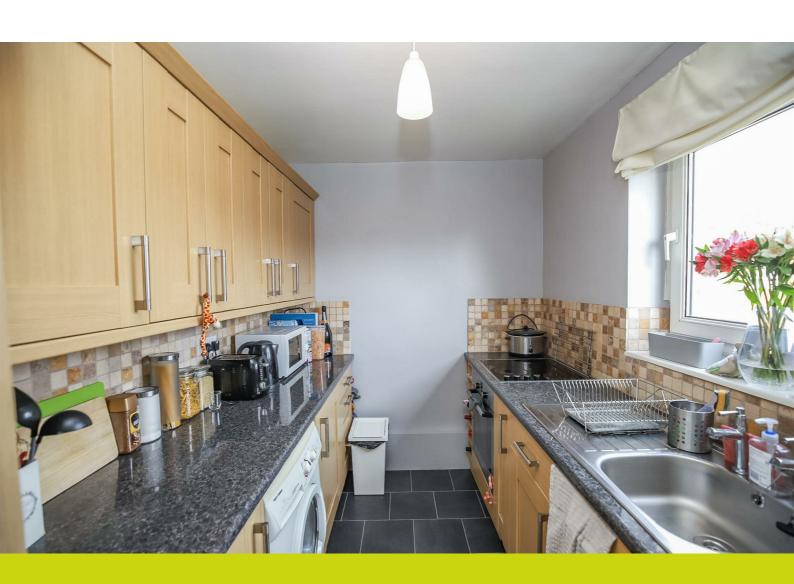

#### **DESCRIPTION**

\*\*WATCH OUR VIDEO TOUR\*\* A BEAUTIFULLY PRESENTED TWO DOUBLE BEDROOM TOP FLOOR APARTMENT WHICH FORMS PART OF A CONVENIENTLY LOCATION PURPOSE BUILT DEVELOPMENT SITUATED JUST A SHORT STROLL FROM TIMPERLEY VILLAGE AND WITHIN EASY REACH OF EXCELLENT TRANSPORT LINKS. The property benefits from a spacious lounge/dining room with dual aspect windows, large entrance hallway with two useful storage cupboard and a modern fitted kitchen. Further benefits include a reasonable service charge of just £72 Per Month and a Council Tax banding of A. In brief the accommodation comprises: Entrance hallway with two useful storage cupboards, spacious lounge/dining room, modern fitted kitchen, master bedroom, second double bedrooms and a bathroom. Externally there are well maintained communal grounds and ample off road parking for both residents and visitors. LEASEHOLD 105 YEARS FROM MARCH 2021, NO ONWARD CHAIN

#### **DIMENSIONS**

**Entrance Hallway** 

2 x Storage Cupboards

**Living/Dining Room** 16'3" x 11'0" (4.96 x 3.36 )

Kitchen

9'11" x 6'9" (3.04 x 2.06)

Master Bedroom

12'5" x 9'8" (3.81 x 2.97)