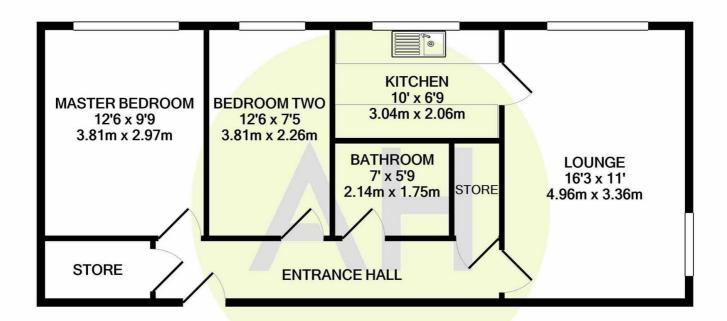

#### **DIMENSIONS**

**Entrance Hallway** 

2 x Storage Cupboards

**Living/Dining Room** 16'3" x 11'0" (4.96 x 3.36 )

Kitchen

9'11" x 6'9" (3.04 x 2.06)

Master Bedroom

12'5" x 9'8" (3.81 x 2.97)

**Bedroom Two** 12'5" x 7'4" (3.81 x 2.26 )

Bathroom

7'0" x 5'8" (2.14 x 1.75)

Whilst every attempt has been made to ensure the accuracy of the floor plan contained here, measurements of doors, windows, rooms and any other items are approximate and no responsibility is taken for any error, omission, or mis-statement. This plan is for illustrative purposes only and should be used as such by any prospective purchaser. The services, systems and appliances shown have not been tested and no guarantee as to their operability or efficiency can be given

Made with Metropix ©2021