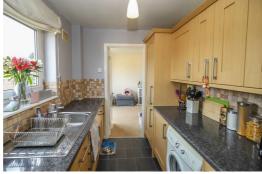

#### **DESCRIPTION**

\*\*WATCH OUR VIDEO TOUR\*\* A BEAUTIFULLY PRESENTED TWO DOUBLE BEDROOM TOP FLOOR APARTMENT WHICH FORMS PART OF A CONVENIENTLY LOCATION PURPOSE BUILT DEVELOPMENT SITUATED JUST A SHORT STROLL FROM TIMPERLEY VILLAGE AND WITHIN EASY REACH OF EXCELLENT TRANSPORT LINKS. The property benefits from a spacious lounge/dining room with dual aspect windows, large entrance hallway with two useful storage cupboard and a modern fitted kitchen. Further benefits include a reasonable service charge of just £72 Per Month and a Council Tax banding of A. In brief the accommodation comprises: Entrance hallway with two useful storage cupboards, spacious lounge/dining room, modern fitted kitchen, master bedroom, second double bedrooms and a bathroom. Externally there are well maintained communal grounds and ample off road parking for both residents and visitors. LEASEHOLD 105 YEARS FROM MARCH 2021, NO ONWARD CHAIN

#### **DIMENSIONS**

**Entrance Hallway** 

2 x Storage Cupboards

**Living/Dining Room** 16'3" x 11'0" (4.96 x 3.36 )

Kitchen

9'11" x 6'9" (3.04 x 2.06)

Master Bedroom

12'5" x 9'8" (3.81 x 2.97)