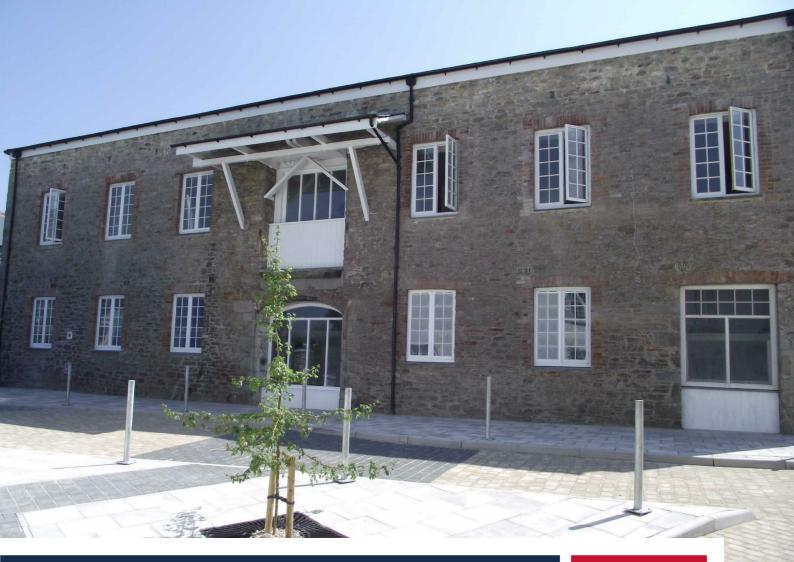

## **DESCRIPTION**

The Cider Warehouse is an imposing conversion of a three storey traditional stone former warehouse building. For comfortable working and living, double glazing and underfloor heating are installed.

### **ACCOMMODATION**

The offices provide a very high standard of insulation, each have their own efficient electric heating boiler together with internal/external air circulation/exchange systems. There is a lift serving the first floor and separate w.c.'s on the ground floor. Each office has a built-in sink with hot water.

**GROUND FLOOR** 

Office 1 70 sq m (744 sq ft) £7,500 pa.