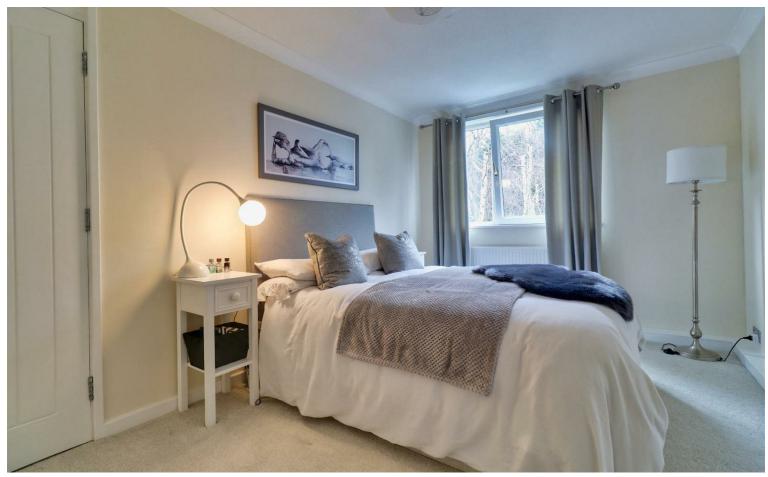

#### BEDROOM ONE

### 13'3" × 9'3"

A beautiful room, full of natural light which A calm beautifully presented room. Large pours through the floor to ceiling picture window. Fitted wardrobes providing good window. Television aerial point. Ample space hanging/storage space. Ample room for a