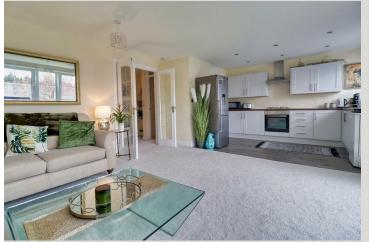

# OPEN-PLAN LIVING/DINING/KITCHEN

## 20'4" x 13'3"

for a large comfy sofa, small dining table etc. good sized bed, bedside cabinets etc. Lovely outlook over the pretty communal grounds. Open into the kitchen area which has quality 'Harvey Maria' flooring and is fitted with a range of shaker style wall, base and drawer units with timber effect work surface. Inset stainless steel sink, side drainer and 'Hose' mixer tap, ceramic tiled splash-backs. Integrated oven, hob and extractor. Space for 'American' style fridge/freezer. Plumbed for a dishwasher. Window overlooking the gardens. Door into a generous sized pantry/store which houses the boiler and is plumbed for a washing machine. The pantry also provides excellent additional storage space.