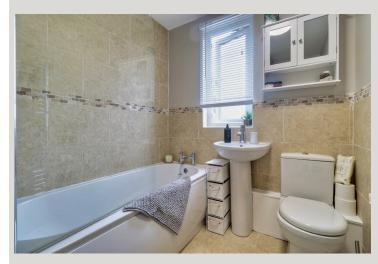

### BATHROOM

# 6'1" x 7'4"

A smart bathroom fitted with a three piece contactors. We would normally be entitled to suite comprising panel bath with thermostatic shower over and a glazed screen, low flush W.C disclosure of all our financial interests can be and wash hand basin. Travertine tiling to wet found on our website at areas, smart paint finish to the remainder. https://hardistyandco.com/financial-interests/ Window aiding natural light and ventilation.