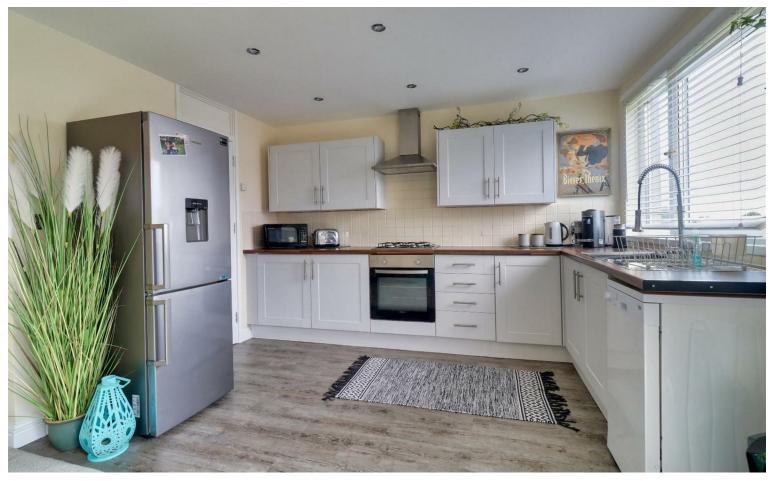

# OPEN-PLAN LIVING/DINING/KITCHEN

## 20'4" x 13'3"

for a large comfy sofa, small dining table etc. good sized bed, bedside cabinets etc. Lovely outlook over the pretty communal grounds. Open into the kitchen area which has quality 'Harvey Maria' flooring and is fitted with a range of shaker style wall, base and drawer units with timber effect work surface. Inset stainless steel sink, side drainer and 'Hose' mixer tap, ceramic tiled splash-backs. Integrated oven, hob and extractor. Space for 'American' style fridge/freezer. Plumbed for a dishwasher. Window overlooking the gardens. Door into a generous sized pantry/store which houses the boiler and is plumbed for a washing machine. The pantry also provides excellent additional storage space.