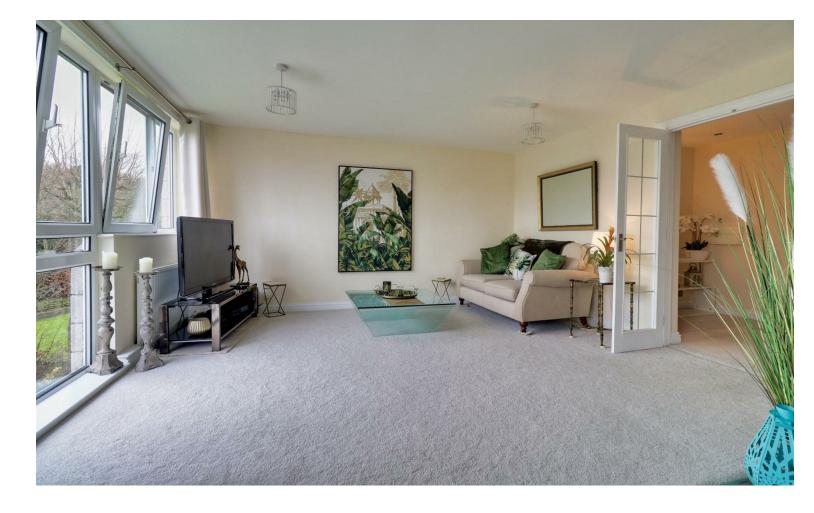

# OPEN-PLAN LIVING/DINING/KITCHEN

## 20'4" x 13'3"

for a large comfy sofa, small dining table etc. good sized bed, bedside cabinets etc. Lovely outlook over the pretty communal grounds. Open into the kitchen area which has quality 'Harvey Maria' flooring and is fitted with a range of shaker style wall, base and drawer units with timber effect work surface. Inset stainless steel sink, side drainer and 'Hose' mixer tap, ceramic tiled splash-backs. Integrated oven, hob and extractor. Space for 'American' style fridge/freezer. Plumbed for a dishwasher. Window overlooking the gardens. Door into a generous sized pantry/store which houses the boiler and is plumbed for a washing machine. The pantry also provides excellent additional storage space.