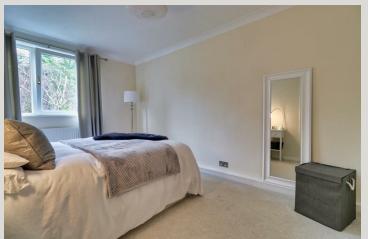

#### BEDROOM ONE

### 13'3" × 9'3"

A beautiful room, full of natural light which A calm beautifully presented room. Large pours through the floor to ceiling picture window. Fitted wardrobes providing good window. Television aerial point. Ample space hanging/storage space. Ample room for a