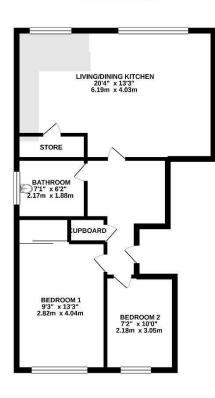

# HARDISTY AND CO

GROUND FLOOR 598 sq.ft. (55.6 sq.m.) approx.

This computer generated floor plan is intended as a general guide to the layout and design of the property. It is not to scale and should not be relied upon for dimensions, which are only approximate and rounded to either the nearest tenth of a metre or six inches.

# OPEN-PLAN LIVING/DINING/KITCHEN

## 20'4" x 13'3"

for a large comfy sofa, small dining table etc. good sized bed, bedside cabinets etc. Lovely outlook over the pretty communal grounds. Open into the kitchen area which has quality 'Harvey Maria' flooring and is fitted with a range of shaker style wall, base and drawer units with timber effect work surface. Inset stainless steel sink, side drainer and 'Hose' mixer tap, ceramic tiled splash-backs. Integrated oven, hob and extractor. Space for 'American' style fridge/freezer. Plumbed for a dishwasher. Window overlooking the gardens. Door into a generous sized pantry/store which houses the boiler and is plumbed for a washing machine. The pantry also provides excellent additional storage space.

#### BEDROOM ONE

### 13'3" × 9'3"

A beautiful room, full of natural light which A calm beautifully presented room. Large pours through the floor to ceiling picture window. Fitted wardrobes providing good window. Television aerial point. Ample space hanging/storage space. Ample room for a

# BEDROOM TWO

A small double room, ideal for sharers or guests alike. Lovely and bright with tasteful decor them. Space for a double bed.

hardistyandco.com

### BATHROOM

# 6'1" x 7'4"

A smart bathroom fitted with a three piece contactors. We would normally be entitled to suite comprising panel bath with thermostatic shower over and a glazed screen, low flush W.C disclosure of all our financial interests can be and wash hand basin. Travertine tiling to wet found on our website at areas, smart paint finish to the remainder. https://hardistyandco.com/financial-interests/ Window aiding natural light and ventilation.