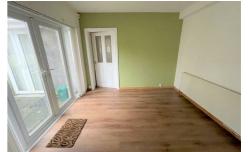

#### **Dining Room**

13'8" x 8'10" (4.16m x 2.68m)

UPVC double glazed double door to garden, radiator, laminate flooring, door to: