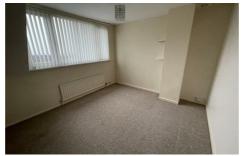

#### Bedroom 1

10'0" x 13'0" (3.04m x 3.95m)

UPVC double glazed window to front, radiator.

#### Bedroom 2

7'8" x 10'5" (2.34m x 3.17m)

Window to rear.