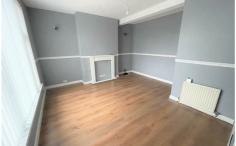

#### Lounge

13'1" x 12'10" (3.98m x 3.91m)

UPVC double glazed window to front, radiator, dado rail, laminate flooring.