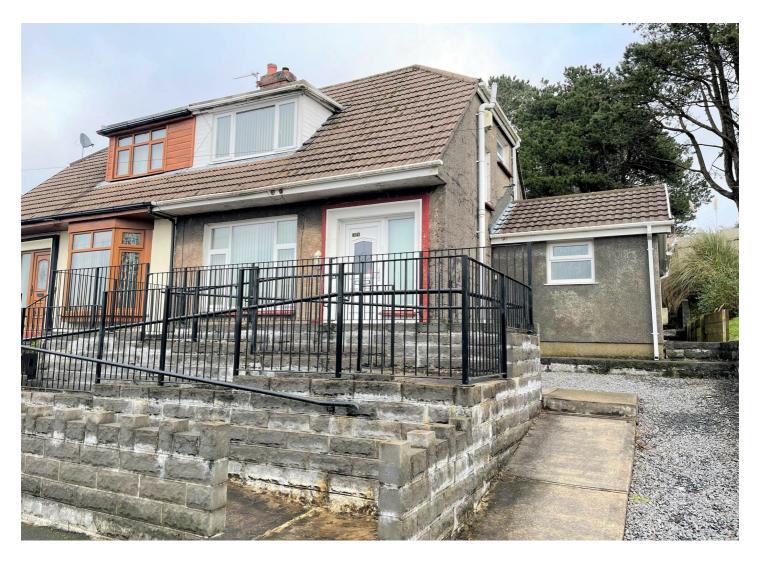

# 33 Beverley Gardens

Ravenhill, Swansea, SA5 5DR

# Asking Price £139,995

We are very pleased to offer for sale this extended three bedroom semi detached home in Ravenhill, Swansea. This very well presented home comprises of entrance hall, lounge, kitchen, dining room, reception room/bedroom 3 and shower room to the ground floor, two bedroom and bathroom to the first floor. Further benefits include gas combination central heating and uPVC double glazed windows throughout. Externally the property offers a driveway to side offering off road parking and an enclosed low maintenance garden to rear. The property further enjoys beautiful views over Ravenhill Park. The property is conveniently located close to local amenities, schools and provides good transport links to Fforestfach Retail Park and Swansea City Centre. Viewing is highly recommended to appreciate the size and condition of this beautiful home. EPC - D.

#### External

Driveway to side offering off road parking and an enclosed low maintenance garden to rear with view over Ravenhill Park.