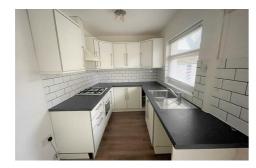

#### Kitchen

#### 6'4" x 8'11" (1.92m x 2.72m)

Fitted with a range of wall and base units with work surface over, set in stainless steel sink and drainer with mixer tap, four ring gas hob with built under over and extractor hood over, plumbing for washing machine, space for fridge/freezer, splash back tiles, uPVC double glazed window to rear.