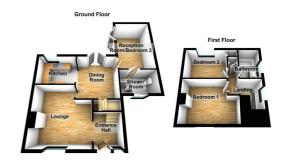

# **FLOOR PLANS**

#### **Ground Floor**

#### **Entrance Hallway**

9'8" x 5'10" (2.94m x 1.79m)

UPVC double glazed window to front, storage cupboard, stairs to first floor, open plan to:

#### Lounge

13'1" x 12'10" (3.98m x 3.91m)

UPVC double glazed window to front, radiator, dado rail, laminate flooring.

#### **Dining Room**

13'8" x 8'10" (4.16m x 2.68m)

UPVC double glazed double door to garden, radiator, laminate flooring, door to:

#### Kitchen

# Reception Room/Bedroom 3

10'7" x 9'9" (3.22m x 2.97m)

UPVC double glazed double French doors to garden, radiator, laminate flooring, open plan to:

#### **Shower Room**

5'9" x 8'10" (1.76m x 2.68m)

Three piece suite comprising shower, wash hand basin and WC, radiator, uPVC double glazed window to front.

#### First Floor

## Landing

UPVC double glazed window to side, door to storage cupboard, doors to:

#### Bedroom 1

10'0" x 13'0" (3.04m x 3.95m)

UPVC double glazed window to front, radiator.

#### Bedroom 2

7'8" x 10'5" (2.34m x 3.17m)

Window to rear.

#### Bathroom

7'8" x 5'0" (2.34m x 1.53m)

Three piece suite comprising panelled bath, pedestal wash hand basin and W.C, radiator, laminate flooring, window to side.