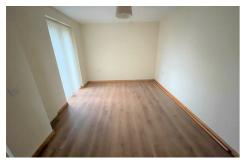

#### Lounge

13'1" x 12'10" (3.98m x 3.91m)

UPVC double glazed window to front, radiator, dado rail, laminate flooring.