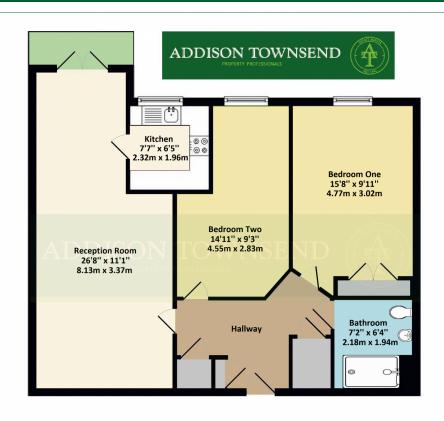

## Total area: approx. 74.9 sq. metres (805.9 sq. feet)

Whilst every attempt has been made to ensure the accuracy of the floor plan contained here, measurements of doors, windows, rooms and any other items are approximate and no responsibility is taken for any error, orisiston, or ris-statement. This plan is for illustrative pur poses only and should be used as such by any prospective purchaser. The services, systems and appliances shown have not been tested and no guarantee as to their operability or efficiency can be given.