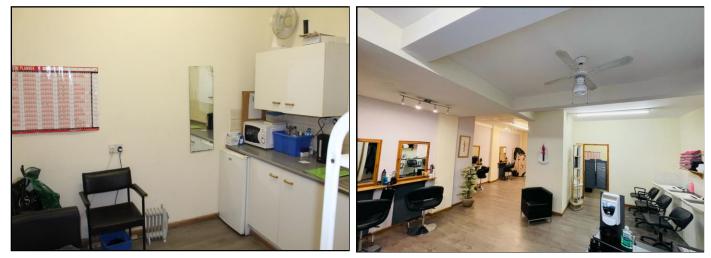

GROUND FLOOR: 31' 2" x 24' 7" (9.5m x 7.5m) Approximately Commercial unit currently used as a hairdresser's. Open plan area with separate staff room with fitted kitchen. Store room, boiler room and WC.