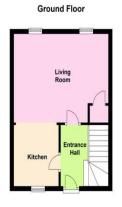

#### **FIRST FLOOR**

ENTRANCE HALL Radiator, stairs to second floor.

#### **KITCHEN**

2.51m (8'3") x 2.26m (7'5") Fitted with a matching range of base and eye level units with worktop space over, stainless steel sink with single drainer, plumbing for automatic washing machine, double glazed window to front, open plan.

#### LIVING ROOM

4.77m (15'8") x 3.64m (11'11") Two double glazed windows to rear, storage cupboard, two radiators.