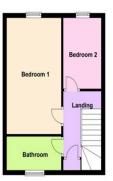

#### SECOND FLOOR

LANDING Boiler cupboard

**BEDROOM 1** 4.77m (15'8") x 2.76m (9'1") Double glazed window to rear, radiator.

**BEDROOM 2** 2.91m (9'6") x 2.04m (6'8") Double glazed window to rear, radiator.

#### BATHROOM

Three piece suite comprising panelled bath, pedestal wash hand basin and low-level WC, double glazed window to front.