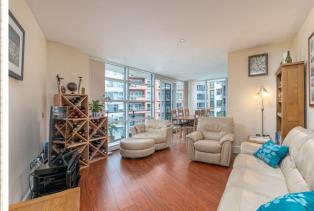

# Kingfisher House, Battersea Reach

- Wing-Style Apartment
- Wrap-Around Balcony
- Stunning River Views
- Two Bedroom / Two Bathrooms

This exquisite wing-style 2nd floor apartment boasts secure underground parking, high quality specification & a stunning wrap-around balcony presenting picturesque River Thames views. Superior accommodation spans approximately 884ft<sup>2</sup>, comprising two double bedrooms, two pristine bathrooms (one en-suite), substantial dual-aspect reception with dining area, breakfast bar & sleek fitted kitchen. The impeccable interior features integrated Küppersbusch appliances, fitted wardrobes, mood lighting, wood floors, underfloor heating & separate utility cupboard. Floor-to-ceiling windows immerse this exceptional property in plenty of natural light.