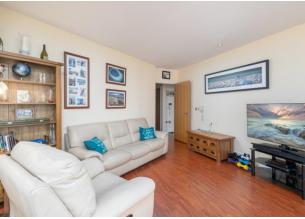

# Kingfisher House, Battersea Reach

- Wing-Style Apartment
- Wrap-Around Balcony
- Stunning River Views
- Two Bedroom / Two Bathrooms

This exquisite wing-style 2nd floor apartment boasts secure underground parking, high quality specification & a stunning wrap-around balcony presenting picturesque River Thames views. Superior accommodation spans approximately 884ft<sup>2</sup>, comprising two double bedrooms, two pristine bathrooms (one en-suite), substantial dual-aspect reception with dining area, breakfast bar & sleek fitted kitchen. The impeccable interior features integrated Küppersbusch appliances, fitted wardrobes, mood lighting, wood floors, underfloor heating & separate utility cupboard. Floor-to-ceiling windows immerse this exceptional property in plenty of natural light.