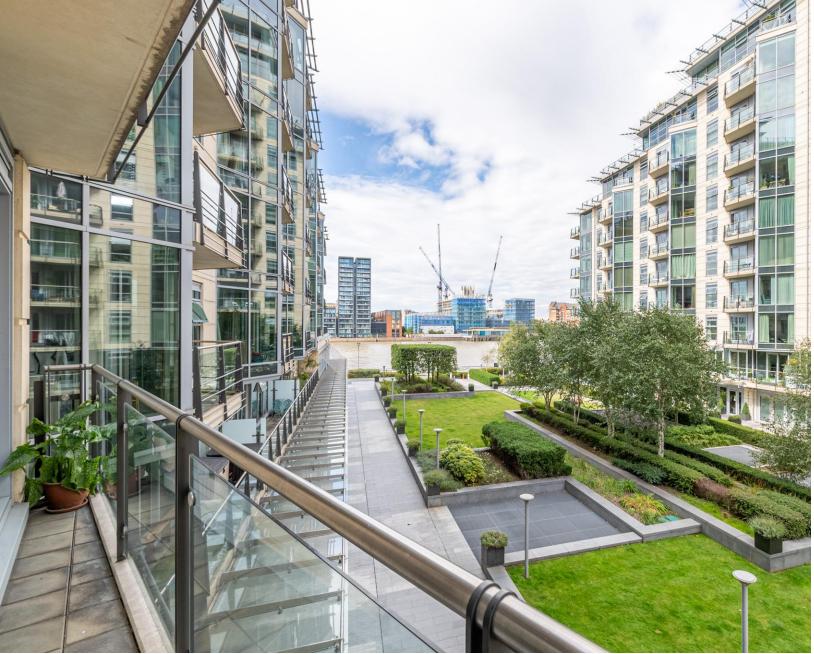

# Kingfisher House, Battersea Reach

- Wing-Style Apartment
- Wrap-Around Balcony
- Stunning River Views
- Two Bedroom / Two Bathrooms

This exquisite wing-style 2nd floor apartment boasts secure underground parking, high quality specification & a stunning wrap-around balcony presenting picturesque River Thames views. Superior accommodation spans approximately 884ft<sup>2</sup>, comprising two double bedrooms, two pristine bathrooms (one en-suite), substantial dual-aspect reception with dining area, breakfast bar & sleek fitted kitchen. The impeccable interior features integrated Küppersbusch appliances, fitted wardrobes, mood lighting, wood floors, underfloor heating & separate utility cupboard. Floor-to-ceiling windows immerse this exceptional property in plenty of natural light.

Battersea Reach is an award-winning riverside development from Berkeley Homes, located moments from the transport links of Wandsworth Town & Clapham Junction. Residents benefit from 24-hour concierge & an exclusive gym, as well as on-site amenities like Tesco Express, Young's Bar & Restaurant, Cake Boy Patisserie Café, yue float wellness centre, healthcare clinic & beauty salon