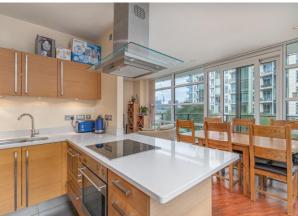

# Kingfisher House, Battersea Reach

- Wing-Style Apartment
- Wrap-Around Balcony
- Stunning River Views
- Two Bedroom / Two Bathrooms

This exquisite wing-style 2nd floor apartment boasts secure underground parking, high quality specification & a stunning wrap-around balcony presenting picturesque River Thames views. Superior accommodation spans approximately 884ft<sup>2</sup>, comprising two double bedrooms, two pristine bathrooms (one en-suite), substantial dual-aspect reception with dining area, breakfast bar & sleek fitted kitchen. The impeccable interior features integrated Küppersbusch appliances, fitted wardrobes, mood lighting, wood floors, underfloor heating & separate utility cupboard. Floor-to-ceiling windows immerse this exceptional property in plenty of natural light.