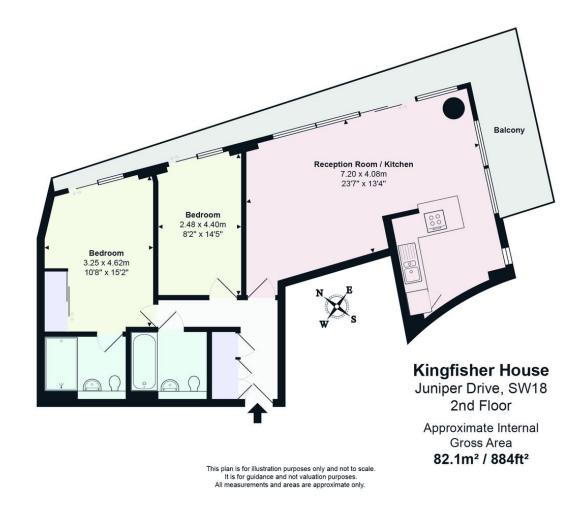

Kingfisher House, Battersea Reach, SW18 Two Bedroom Apartment

# Kingfisher House, Battersea Reach

- Wing-Style Apartment
- Wrap-Around Balcony
- Stunning River Views
- Two Bedroom / Two Bathrooms

This exquisite wing-style 2nd floor apartment boasts secure underground parking, high quality specification & a stunning wrap-around balcony presenting picturesque River Thames views. Superior accommodation spans approximately 884ft<sup>2</sup>, comprising two double bedrooms, two pristine bathrooms (one en-suite), substantial dual-aspect reception with dining area, breakfast bar & sleek fitted kitchen. The impeccable interior features integrated Küppersbusch appliances, fitted wardrobes, mood lighting, wood floors, underfloor heating & separate utility cupboard. Floor-to-ceiling windows immerse this exceptional property in plenty of natural light.