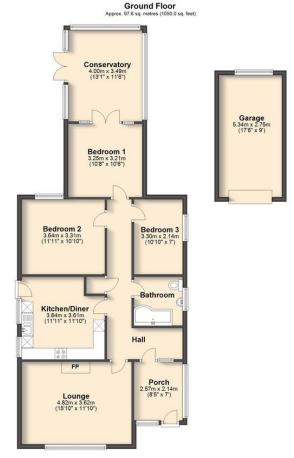

- Three Bedroom Detached Bungalow
- Open Plan Kitchen/ Diner
- Fitted Kitchen With Integrated Cooking Appliances
- Spacious Lounge
- uPVC Conservatory With Underfloor Heating Overlooking The Rear Garden
- Modern Fitted Bathroom With White Suite
- Low Maintenance Landscaped Enclosed Rear Garden
- Off Street parking For Numerous Cars & Garage With Electric Door
- GCH & uPVC Double Glazing
- energy Rating D Freehold.

Total area: approx. 97.6 sq. metres (1050.0 sq. feet)

We endeavour to make these particulars as accurate as possible, but they should only be used as guidance and they do not constitute any part of the contract. All measurements are approximate and no guarantees are made to the services, heating systems, appliances (if any) or fittings as to their working order and no warranty can be given or implied.