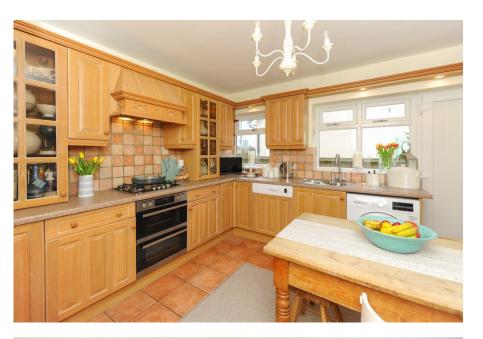

- Three Bedroom Detached Bungalow
- Open Plan Kitchen/ Diner
- Fitted Kitchen With Integrated Cooking Appliances
- Spacious Lounge
- uPVC Conservatory With Underfloor Heating Overlooking The Rear Garden
- Modern Fitted Bathroom With White Suite
- Low Maintenance Landscaped Enclosed Rear Garden
- Off Street parking For Numerous Cars & Garage With Electric Door
- GCH & uPVC Double Glazing
- energy Rating D Freehold.