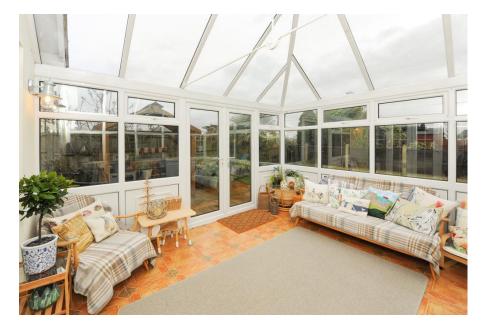

- Three Bedroom Detached Bungalow
- Open Plan Kitchen/ Diner
- Fitted Kitchen With Integrated Cooking Appliances
- Spacious Lounge
- uPVC Conservatory With Underfloor Heating Overlooking The Rear Garden
- Modern Fitted Bathroom With White Suite
- Low Maintenance Landscaped Enclosed Rear Garden
- Off Street parking For Numerous Cars & Garage With Electric Door
- GCH & uPVC Double Glazing
- energy Rating D Freehold.