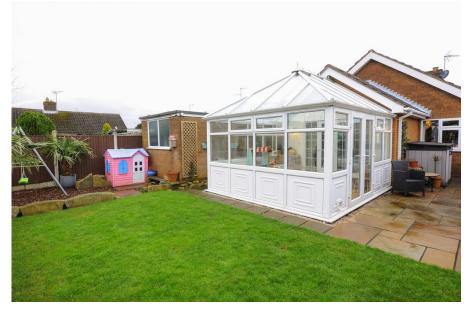

REDBRIK Helping you find your home at...

Back Lane, Palterton, Chesterfield Offers In Region Of £259,950 Inspection is essential to appreciate this deceptively spacious, stunning three bedroom detached bungalow located in the sought after village of Palterton.

- Three Bedroom Detached Bungalow
- Open Plan Kitchen/ Diner
- Fitted Kitchen With Integrated Cooking Appliances
- Spacious Lounge
- uPVC Conservatory With Underfloor Heating Overlooking The Rear Garden
- Modern Fitted Bathroom With White Suite
- Low Maintenance Landscaped Enclosed Rear Garden
- Off Street parking For Numerous Cars & Garage With Electric Door
- GCH & uPVC Double Glazing
- energy Rating D Freehold.

This is for our family...

You'll love generous living spaces they are perfect for modern family

The low maintenance private garden is excellent for both kids to play and adults to entertain in

There is ample off street parking & garage with electric door Renowned school & park are just a short walk away