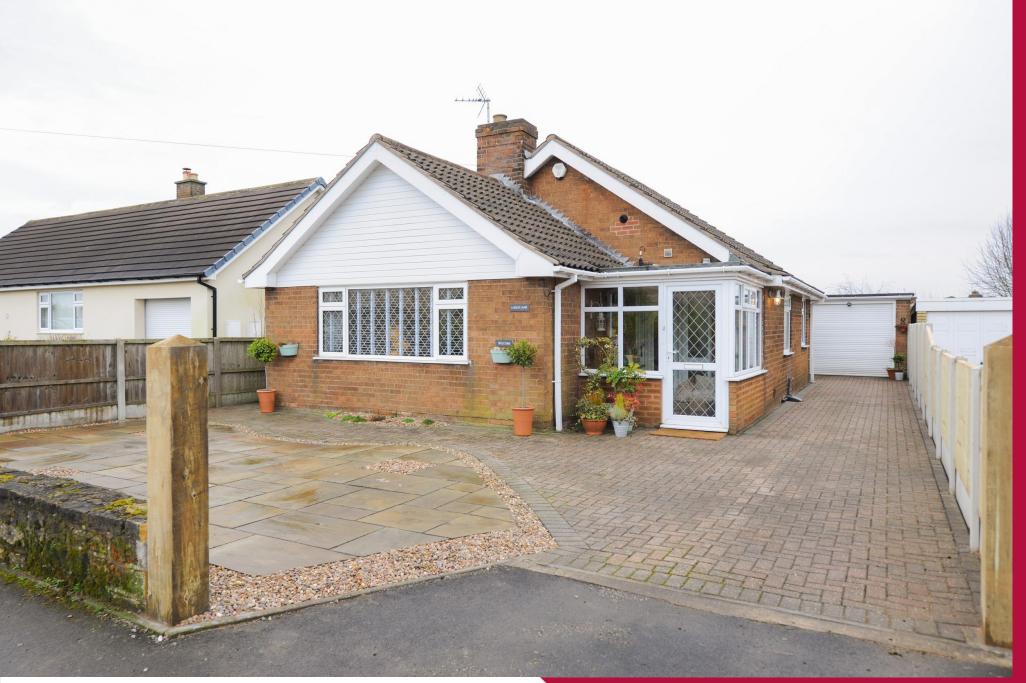

REDBRIK Helping you find your home at...

Back Lane, Palterton, Chesterfield Offers In Region Of £259,950 Inspection is essential to appreciate this deceptively spacious, stunning three bedroom detached bungalow located in the sought after village of Palterton.

- Three Bedroom Detached Bungalow
- Open Plan Kitchen/ Diner
- Fitted Kitchen With Integrated Cooking Appliances
- Spacious Lounge
- uPVC Conservatory With Underfloor Heating Overlooking The Rear Garden
- Modern Fitted Bathroom With White Suite
- Low Maintenance Landscaped Enclosed Rear Garden
- Off Street parking For Numerous Cars & Garage With Electric Door
- GCH & uPVC Double Glazing
- energy Rating D Freehold.