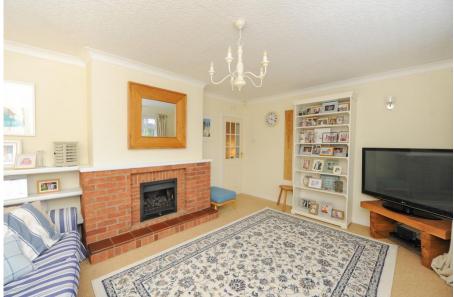

- Three Bedroom Detached Bungalow
- Open Plan Kitchen/ Diner
- Fitted Kitchen With Integrated Cooking Appliances
- Spacious Lounge
- uPVC Conservatory With Underfloor Heating Overlooking The Rear Garden
- Modern Fitted Bathroom With White Suite
- Low Maintenance Landscaped Enclosed Rear Garden
- Off Street parking For Numerous Cars & Garage With Electric Door
- GCH & uPVC Double Glazing
- energy Rating D Freehold.