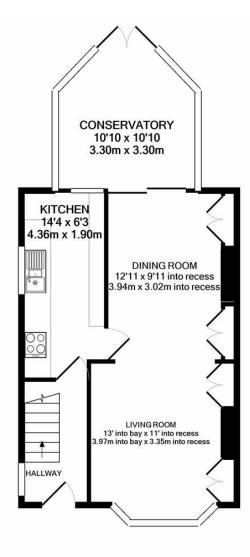

# **Energy Efficiency Rating**

Current: E | Potential: C

**GROUND FLOOR** APPROX. FLOOR AREA 495 SQ.FT. (46.0 SQ.M.)

1ST FLOOR APPROX. FLOOR AREA 388 SQ.FT. (36.0 SQ.M.)

#### TOTAL APPROX. FLOOR AREA 882 SQ.FT. (82.0 SQ.M.)

Whilst every attempt has been made to ensure the accuracy of the floor plan contained here, measurements of doors, windows, rooms and any other items are approximate and no responsibility is taken for any error, omission, or mis-statement. This plan is for illustrative purposes only and should be used as such by any prospective purchaser. The services, systems and appliances shown have not been tested and no guarantee as to their operability or efficiency can be given Made with Metropix ©2021