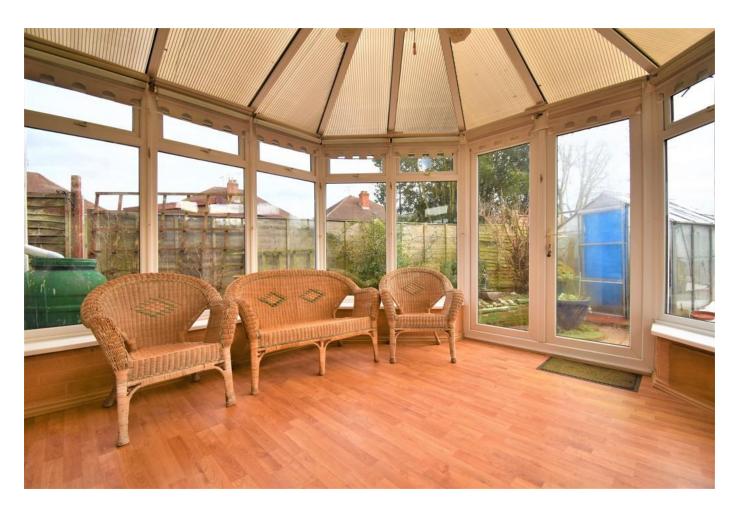

## The Property

In need of modernisation, this spacious home offers great potential, benefitting from no onward chain. The ground floor offers versatile reception space, with a living/dining room opening through patio doors to the conservatory. The galley style kitchen is separate. All three bedrooms are a good size, and there is bonus loft space accessible with a drop down ladder.