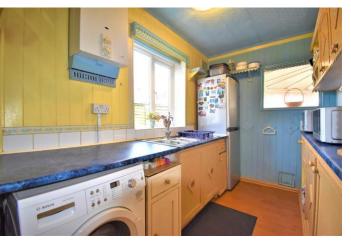

## The Property

In need of modernisation, this spacious home offers great potential, benefitting from no onward chain. The ground floor offers versatile reception space, with a living/dining room opening through patio doors to the conservatory. The galley style kitchen is separate. All three bedrooms are a good size, and there is bonus loft space accessible with a drop down ladder.