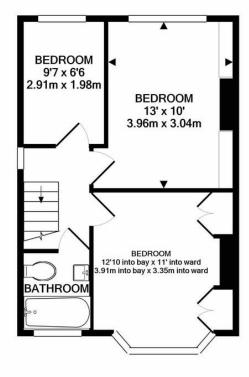

# **Energy Efficiency Rating**

Current: E | Potential: C

**GROUND FLOOR** APPROX. FLOOR AREA 495 SQ.FT. (46.0 SQ.M.)

1ST FLOOR APPROX. FLOOR AREA 388 SQ.FT. (36.0 SQ.M.)

#### TOTAL APPROX. FLOOR AREA 882 SQ.FT. (82.0 SQ.M.)

Whilst every attempt has been made to ensure the accuracy of the floor plan contained here, measurements of doors, windows, rooms and any other items are approximate and no responsibility is taken for any error, omission, or mis-statement. This plan is for illustrative purposes only and should be used as such by any prospective purchaser. The services, systems and appliances shown have not been tested and no guarantee as to their operability or efficiency can be given Made with Metropix ©2021