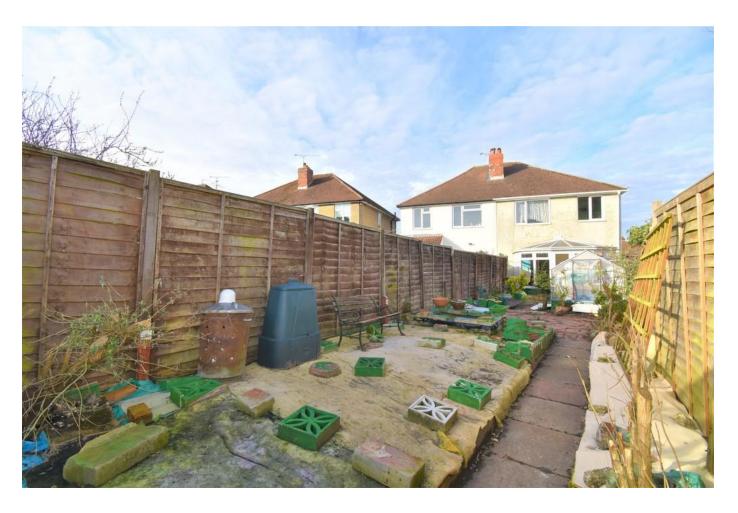

#### The Grounds

There is plenty of off-street parking provided, with an extensive driveway leading to a carport. Along with the front the lawn, the property benefits from a generous rear garden, approximately 100ft in length and fully enclosed.