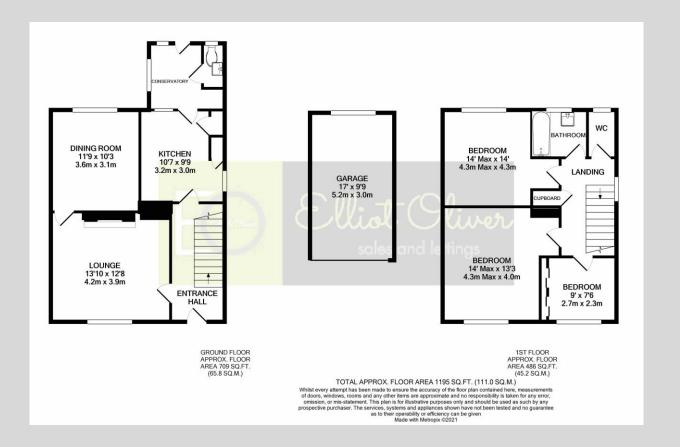

## Malvern Road, Cheltenham, GL50 2JW

This is a brilliant opportunity for someone to make a dated property their own in the stunning location of Lansdown. The property is situated within walking distance of the very fashionable Montpellier where you will find a whole host of bars, restaurants and shops. Also you are under a quarter of a mile from the Town Centre itself. The accommodation consists of an entrance hall, lounge at the front, the rear offers a dining room, kitchen and lastly there is a conservatory with a downstairs W/C. Upstairs offers two double bedrooms, a bathroom, cloakroom and lastly a single bedroom. The property is also chain free.