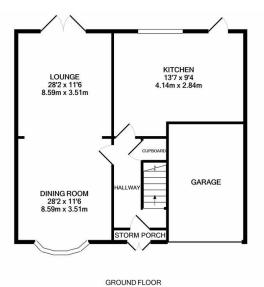

## **Property Summary**

A lovely family home situated on the popular 'Meres' estate in Wigston, comprises entrance hall, lounge, sitting room, breakfast kitchen, three bedrooms, shower room, off road parking and garage, and pleasant and well maintained rear garden. This property is imma culately presented throughout and a real must see!

## phillips george | sales & lettings

Agents Note: Whilst every care has been taken to prepare these sales particul ars, they are for guidance purposes only. All me asurements are approximate are for general guidance purposes only and whilst every care has been taken to ensure their accuracy, they should not be relied upon and potential buyers are advised to recheck the measurements