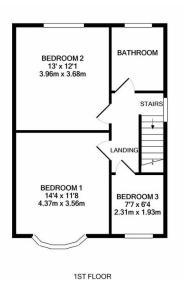

## **Property Summary**

A lovely family home situated on the popular 'Meres' estate in Wigston, comprises entrance hall, lounge, sitting room, breakfast kitchen, three bedrooms, shower room, off road parking and garage, and pleasant and well maintained rear garden. This property is imma culately presented throughout and a real must see!