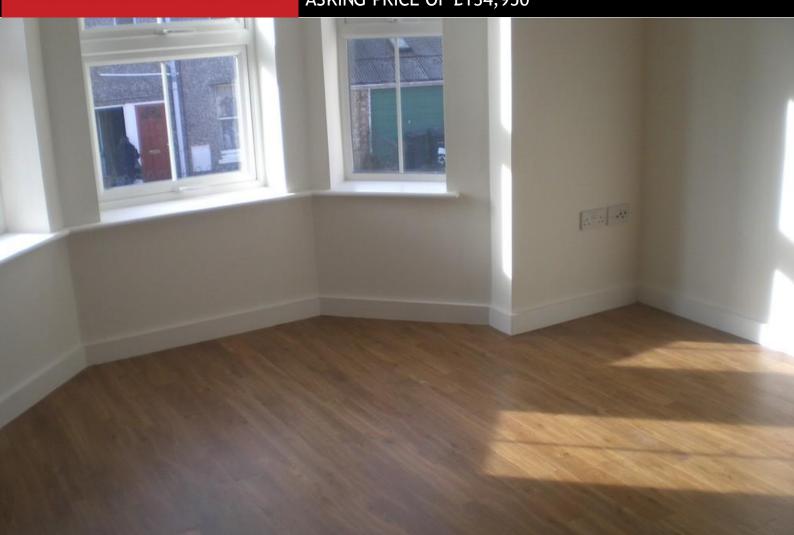

Property Comprises of: Lounge with large double glazed window to front aspect

Kitchen with white good all brand new, kitchen finished in maple effect with part tiled walls, sink unit with mixer taps. Bedroom with beige décor, double glazed window to rear aspect

Bathroom, family sized with white suite, panelled enclosed bath.

Lounge/kitchen 4.0m x 4.34m

Bedroom 4.63m x 2.77m

Bathroom 2.36m x 1.6m

%epcGraph c 1 304%