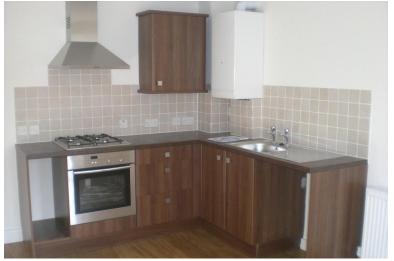

Property Comprises of: Lounge with large double glazed window to front aspect

Kitchen with white good all brand new, kitchen finished in maple effect with part tiled walls, sink unit with mixer taps. Bedroom with beige décor, double glazed window to rear aspect