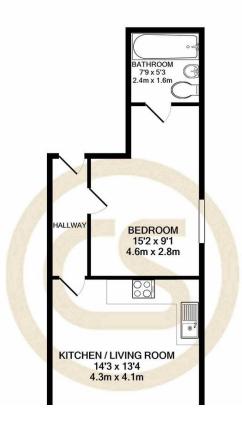

Bathroom, family sized with white suite, panelled enclosed bath.

Lounge/kitchen 4.0m x 4.34m

Bedroom 4.63m x 2.77m

Bathroom 2.36m x 1.6m

%epcGraph c 1 304%