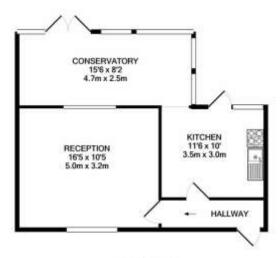

£425,000

- Spacious Three Bedrooms
- Moments from Local Amenities
- Easy Access to Great
  Transport Links
- Garden is a massive 75ft!!!
- Priced To Sell!!!

GROUND FLOOR APPROX. FLOOR AREA 516 SQ.FT. (48.0 SQ.M.)

## TOTAL APPROX. FLOOR AREA 876 SQ.FT. (81.4 SQ.M.)

Whited every attempt has been made to ensure the accuracy of the foot plan contained been, measurement of doors, windows, mores und any other farms are appreciately and no exponsibility is taken for any enro, omission, or nils statement. That plan is for illustrative purposes only and should be used as such by any