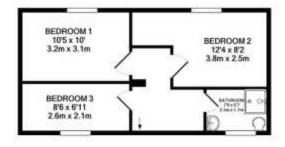

15T FLOOR APPROX FLOOR AREA 360 SQ.FT. (33.4 SQ.M.)

## TOTAL APPROX. FLOOR AREA 876 SQ.FT. (81.4 SQ.M.)

Whited every attempt has been made to ensure the accuracy of the foot plan contained been, measurement of doors, windows, mores und any other farms are appreciately and no exponsibility is taken for any enro, omission, or nils statement. That plan is for illustrative purposes only and should be used as such by any