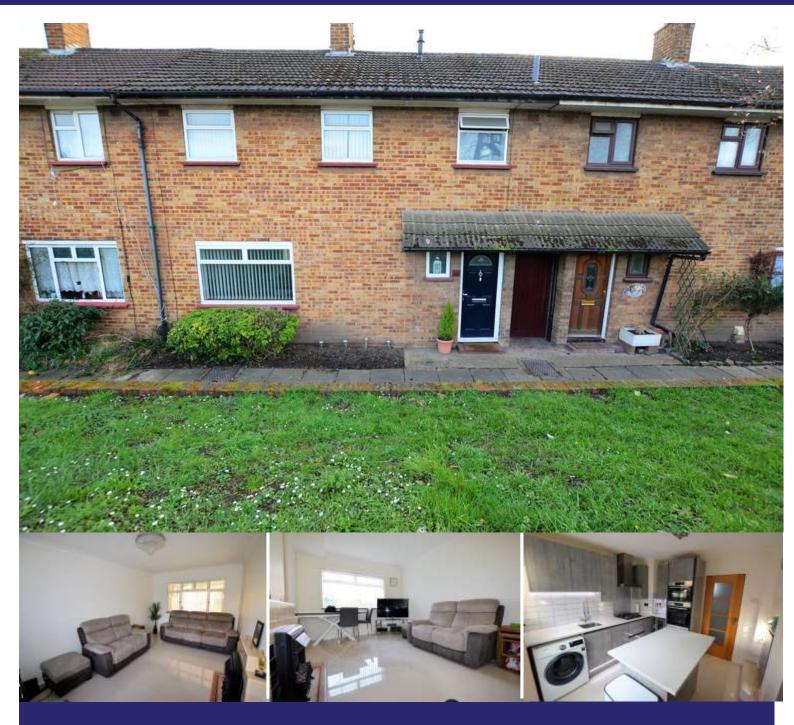

## Lavender Rise | West Drayton | UB7 9AP

Hiltons Estates brings to the market this larger than average Mid-Terraced property. Situated within a pupilar patch of West-Drayton, this spacious property comprises of a reception room, fully-fitted kitchen, additional conservatory and 75ft garden on the ground floor. The upstairs landing leads to 3 spacious bedrooms, family bathroom and additional lobby area. Viewings highly recommended for first time buyers and investors benefitting from a great rental yield. Situated within a great area of West Drayton as the station and Stockley park are very close. Other advantages that accompanies the property includes the great transport links nearby.

£425,000

- Spacious Three Bedrooms
- Moments from Local Amenities
- Easy Access to Great
  Transport Links
- Garden is a massive 75ft!!!
- Priced To Sell!!!

GROUND FLOOR APPROX. FLOOR AREA 516 SQ.FT. (48.0 SQ.M.)