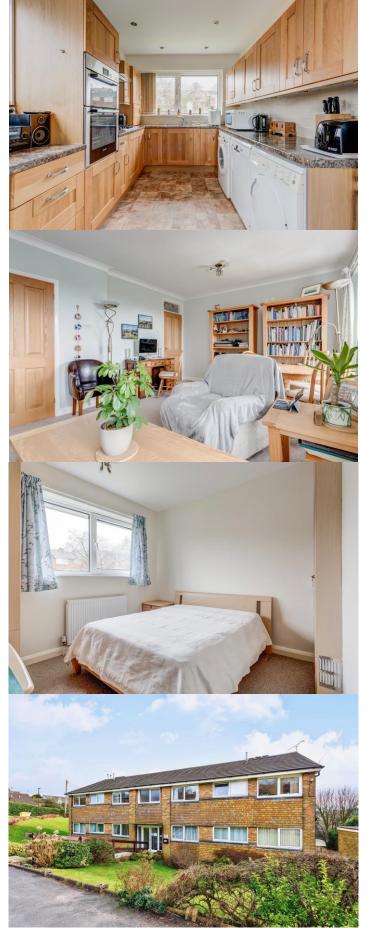

#### WELL EQUIPPED MODERN KITCHEN - 14'9" x 9'3" max.

A generous size for an apartment, the kitchen has a quality range of Shaker style base & wall units which briefly comprises an inset sink unit with a chrome mixer tap, granite effect worksurfaces with tiled surrounds, a double electric oven, and plumbing for a washing machine & dishwasher. There is an inset 4 ring gas hob with a stainless steel extractor over, a central heating radiator, a UPVC double glazed side window with fine views, a further front facing UPVC double glazed window, stylish vinyl flooring, recessed ceiling lights and space for a breakfast table. There is a concealed gas fired combination boiler and a phone point.

**BEDROOM NO. 1 – 12'8" x 12'1"** this room has an extensive range of quality fitted furniture to include double wardrobes with hanging rails & shelving, high level storage, bedside units, a dressing table and chests of drawers. There is a central heating radiator and a rear facing UPVC double glazed picture window with a pleasant outlook.

**BEDROOM NO. 2 – 10'6" x 9'10"** Having a UPVC double glazed window to the front, a central heating radiator, a fitted shelved cupboard, a matching chest of drawer unit and a built in wardrobe.

STYLISH SHOWER ROOM – fitted with a white suite which comprises a wash hand basin with a high gloss white vanity unit under and a chrome monoblock mixer tap, a low level WC and a good sized glazed & tiled shower cubicle with an electric shower unit and extractor fan above. There are partly tiled walls, a chrome heated towel rail, a shaver point, an obscure UPVC double glazed window to the front and tile effect vinyl flooring.

#### **OUTSIDE**

The 2 apartment blocks are set within well-tended communal gardens. To the rear of the block, accessed from Hallamshire Drive, is a driveway into the development where there is ample parking space. This apartment has a **SUBSTANTIAL GARAGE – 17'3" x 8'7"** located beneath the block which contains No. 56.