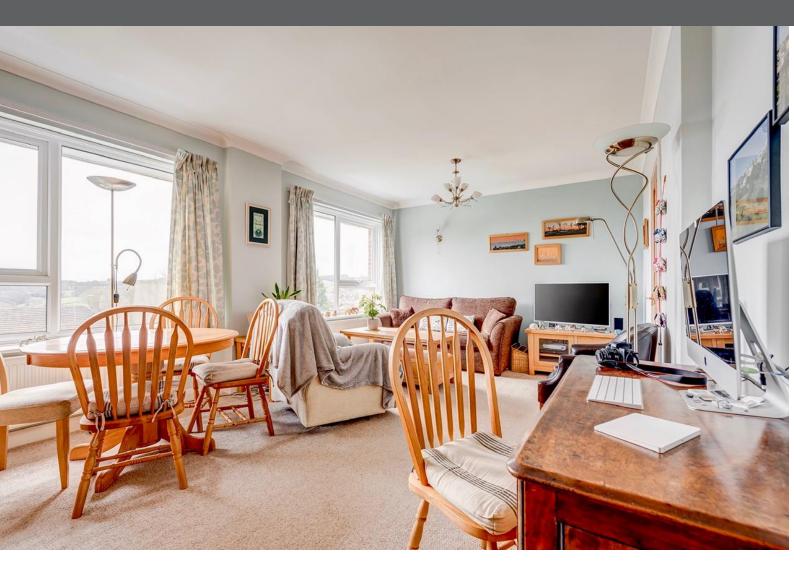

**SPACIOUS LOUNGE DINER – 18'2" x 11'9"** This light & airy room has 2 UPVC double glazed picture windows which enjoy a fine outlook over Fulwood and the surrounding countryside. It has coving to the ceiling, 2 central heating radiators, a TV aerial/satellite point and doorways to the hall and kitchen.