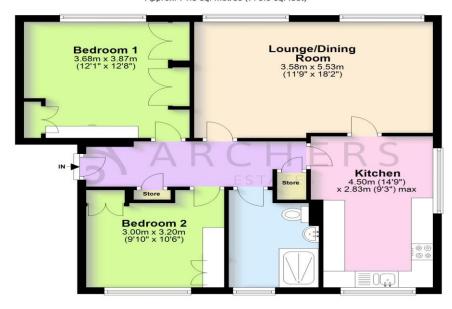

**SPACIOUS LOUNGE DINER – 18'2" x 11'9"** This light & airy room has 2 UPVC double glazed picture windows which enjoy a fine outlook over Fulwood and the surrounding countryside. It has coving to the ceiling, 2 central heating radiators, a TV aerial/satellite point and doorways to the hall and kitchen.

#### WELL EQUIPPED MODERN KITCHEN - 14'9" x 9'3" max.

A generous size for an apartment, the kitchen has a quality range of Shaker style base & wall units which briefly comprises an inset sink unit with a chrome mixer tap, granite effect worksurfaces with tiled surrounds, a double electric oven, and plumbing for a washing machine & dishwasher. There is an inset 4 ring gas hob with a stainless steel extractor over, a central heating radiator, a UPVC double glazed side window with fine views, a further front facing UPVC double glazed window, stylish vinyl flooring, recessed ceiling lights and space for a breakfast table. There is a concealed gas fired combination boiler and a phone point.

**BEDROOM NO. 1 – 12'8" x 12'1"** this room has an extensive range of quality fitted furniture to include double wardrobes with hanging rails & shelving, high level storage, bedside units, a dressing table and chests of drawers. There is a central heating radiator and a rear facing UPVC double glazed picture window with a pleasant outlook.

**BEDROOM NO. 2 – 10'6" x 9'10"** Having a UPVC double glazed window to the front, a central heating radiator, a fitted shelved cupboard, a matching chest of drawer unit and a built in wardrobe.

STYLISH SHOWER ROOM – fitted with a white suite which comprises a wash hand basin with a high gloss white vanity unit under and a chrome monoblock mixer tap, a low level WC and a good sized glazed & tiled shower cubicle with an electric shower unit and extractor fan above. There are partly tiled walls, a chrome heated towel rail, a shaver point, an obscure UPVC double glazed window to the front and tile effect vinyl flooring.

## T: 0114 268 3833 E: info@archersestates.co.uk www.archersestates.co.uk

**Top Floor** 

Approx. 71.8 sq. metres (773.3 sq. feet)

#### **Ground Floor** Approx. 13.8 sq. metres (148.3 sq. feet)

### Total area: approx. 85.6 sq. metres (921.6 sq. feet)

Whilst every attempt has been made to ensure the accuracy of the floor plan contained here, measurements of doors, windows, rooms and any other items are approximate and no responsibility is taken for any error, omission, or misstatement. This plan is for illustrative purposes only and should be used as such by any prospective purchaser. The services, systems and appliances shown have not been tested and no guarantee as to their operability or efficiency can be given.