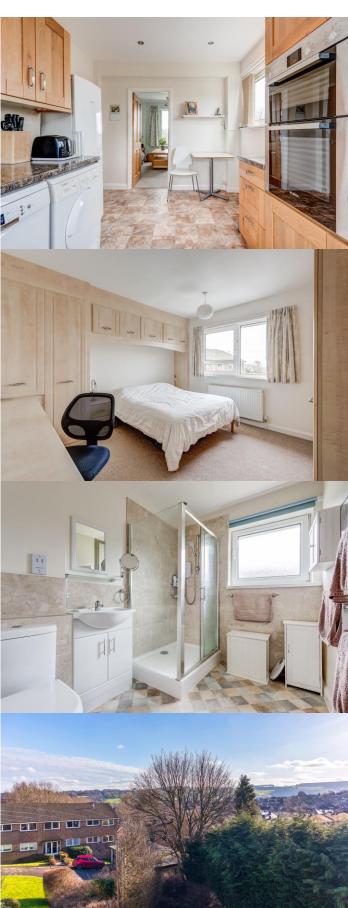

#### WELL EQUIPPED MODERN KITCHEN - 14'9" x 9'3" max.

A generous size for an apartment, the kitchen has a quality range of Shaker style base & wall units which briefly comprises an inset sink unit with a chrome mixer tap, granite effect worksurfaces with tiled surrounds, a double electric oven, and plumbing for a washing machine & dishwasher. There is an inset 4 ring gas hob with a stainless steel extractor over, a central heating radiator, a UPVC double glazed side window with fine views, a further front facing UPVC double glazed window, stylish vinyl flooring, recessed ceiling lights and space for a breakfast table. There is a concealed gas fired combination boiler and a phone point.

**BEDROOM NO. 1 – 12'8" x 12'1"** this room has an extensive range of quality fitted furniture to include double wardrobes with hanging rails & shelving, high level storage, bedside units, a dressing table and chests of drawers. There is a central heating radiator and a rear facing UPVC double glazed picture window with a pleasant outlook.

**BEDROOM NO. 2 – 10'6" x 9'10"** Having a UPVC double glazed window to the front, a central heating radiator, a fitted shelved cupboard, a matching chest of drawer unit and a built in wardrobe.

STYLISH SHOWER ROOM – fitted with a white suite which comprises a wash hand basin with a high gloss white vanity unit under and a chrome monoblock mixer tap, a low level WC and a good sized glazed & tiled shower cubicle with an electric shower unit and extractor fan above. There are partly tiled walls, a chrome heated towel rail, a shaver point, an obscure UPVC double glazed window to the front and tile effect vinyl flooring.