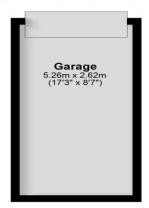

#### **OUTSIDE**

The 2 apartment blocks are set within well-tended communal gardens. To the rear of the block, accessed from Hallamshire Drive, is a driveway into the development where there is ample parking space. This apartment has a **SUBSTANTIAL GARAGE – 17'3" x 8'7"** located beneath the block which contains No. 56.