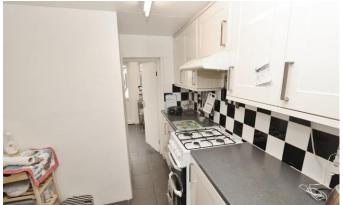

## **Front Garden**

Living Room - 11'08" x 11'06"

Dining Room - 13'01" x 14'11"

Kitchen - 8'09" x 6'02"

Conservatory - 9'01" x 8'08"

**Downstairs WC** 

Landing

Bedroom One - 8'08" x 15'08"