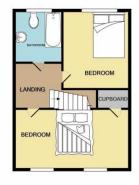

On the first floor the property offers an excellent size bedroom to the front running the whole width of the property.

With a second bedroom to the rear and bathroom next to it.

Bedroom Two - 10'06" x 9'09"

Bathroom - 6'09" x 6'01"

Disclaimer: Information provided about this property does not constitute or form part of an offer or contract, nor may be it be regarded as representations. All interested parties must verify accuracy and your solicitor must verify tenure/lease information, fixtures & fittings and, where the property has been extended/converted, planning/building regulation consents. All dimensions are approximate and quoted for guidance only as are floor plans which are not to scale and their accuracy cannot be confirmed. Reference to appliances and/or services does not imply that they are necessarily in working order or fit for the purpose.

## KEYSTONES PROPERTY

1ST FLOOR

Whilst every attempt has been made to ensure the accuracy of the floor plan contained here, measureme of doors, windows, rooms and any other items are approximate and no responsibility is taken for any erm consistion, or markstatement. This plan is for illustrative purposes only and should be used as such by an roospective purchaser. The services, systems and appliances shown have not been tested and no guarar as to their operability or efficiency can be given.