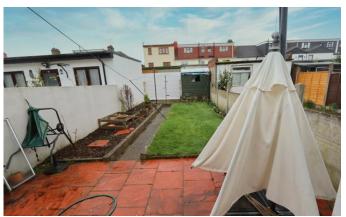

## **Front Garden**

Living Room - 11'08" x 11'06"

Dining Room - 13'01" x 14'11"

Kitchen - 8'09" x 6'02"

Conservatory - 9'01" x 8'08"

**Downstairs WC** 

Landing

Bedroom One - 8'08" x 15'08"