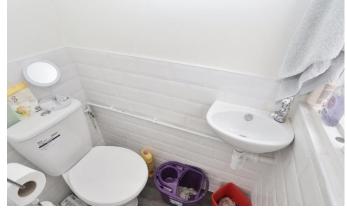

## **Front Garden**

Living Room - 11'08" x 11'06"

Dining Room - 13'01" x 14'11"

Kitchen - 8'09" x 6'02"

Conservatory - 9'01" x 8'08"

**Downstairs WC** 

Landing

Bedroom One - 8'08" x 15'08"