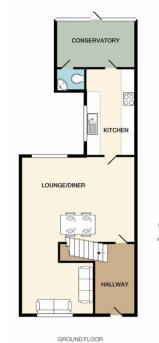

## **Property Description**

Positioned only a short walk from both Barking and Ilford Station. This perfectly located two-bedroom terraced home offers lots of living space. On the ground floor you will find a flowing living and dining space with separate kitchen to rear. There is also an additional conservatory and wc to rear.

## **Front Garden**

Living Room - 11'08" x 11'06"

Dining Room - 13'01" x 14'11"

Kitchen - 8'09" x 6'02"

Conservatory - 9'01" x 8'08"

**Downstairs WC** 

Landing

Bedroom One - 8'08" x 15'08"