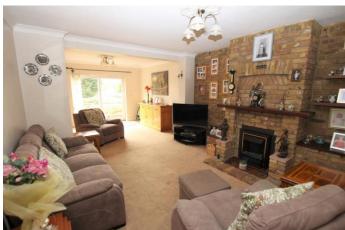

### LOUNGE

24' 4" x 12' 7" (7.42m x 3.84m) Carpet. Two radiators. Gas fire. Double glazed patio doors to rear garden.