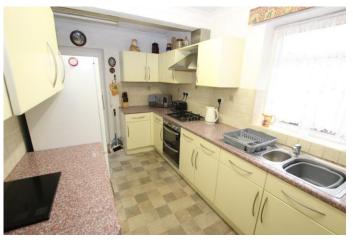

# **KITCHEN**

11' 6" plus doorway x 7' 3"  $(3.51 \,\mathrm{m}\,\mathrm{x}\,2.21 \,\mathrm{m})$  Vinyl flooring. Built in pantry. One and a half bowl sink and drainer unit with cupboard under. Further range of base and wall units. Integrated gas hob and built in oven. Double glazed window to side. Door to garden.