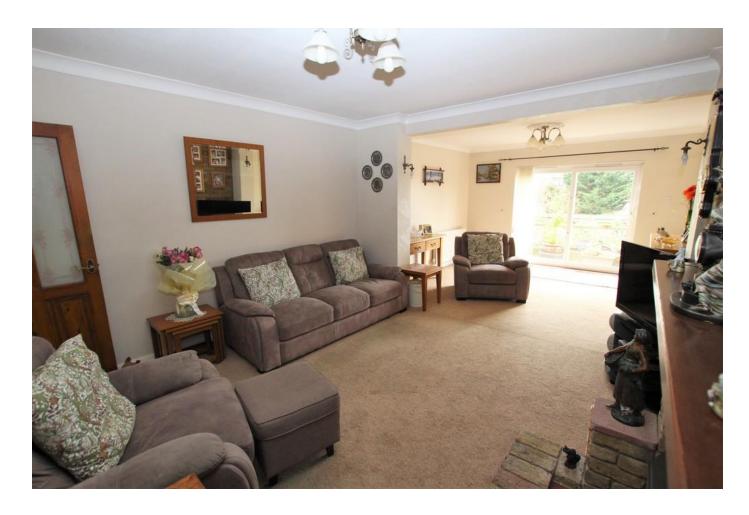

### LOUNGE

24' 4" x 12' 7" (7.42m x 3.84m) Carpet. Two radiators. Gas fire. Double glazed patio doors to rear garden.