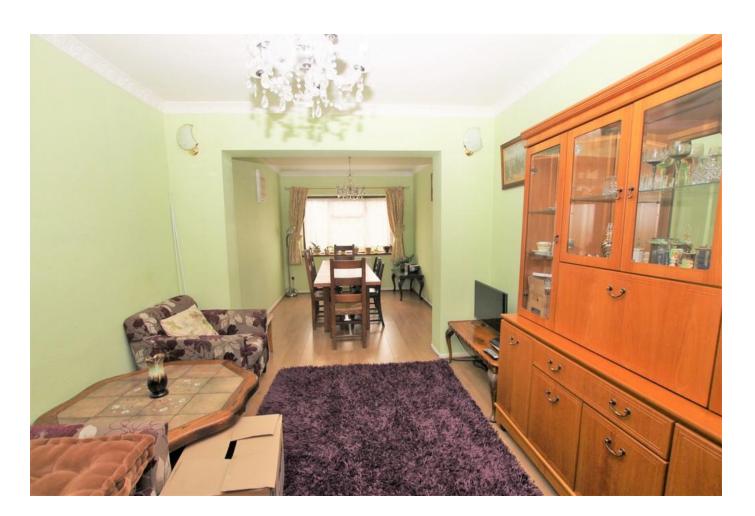

### LOUNGE

24' 4" x 12' 7" (7.42m x 3.84m) Carpet. Two radiators. Gas fire. Double glazed patio doors to rear garden.

#### DINING ROOM

24' 0" x 9' 9" x 8'9"  $(7.32 \, \text{m x} \, 2.97 \, \text{m x} \, 2.67 \, \text{m})$  Timber laminate floor. Two radiators. Window to rear.