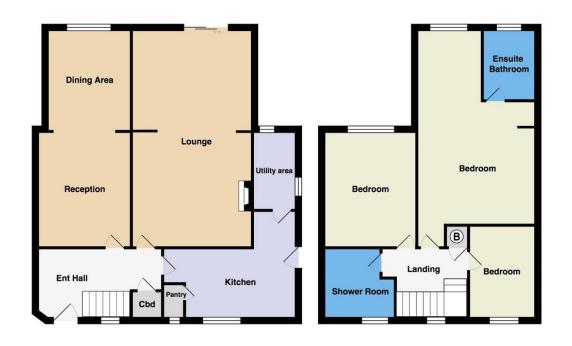

# 39 HALL PLACE CRESCENT, BEXLEY, DA5 1PP OFFERS IN REGION OF £450,000

We are delighted to offer for sale this well presented three bedroom semi detached house. Having been extended to ideally suit the needs of any growing family and within close proximity to well regarded local schools. The ground floor is particularly bright and spacious with a large lounge, separate dining room, kitchen and utility area/downstairs cloakroom. The first floor boasts a large master bedroom with an adjoining room with bath, two further bedrooms, and shower room. Externally is a pretty rear garden and to the front, off road parking for two cars. Internal inspection is strongly advised to fully appreciate the size of the accommodation on offer.

## **ENTRANCE HALL**

Carpet. Stairs to first floor. Understairs cupboard.

### LOUNGE

24' 4" x 12' 7" (7.42m x 3.84m) Carpet. Two radiators. Gas fire. Double glazed patio doors to rear garden.

#### DINING ROOM

24' 0" x 9' 9" x 8'9"  $(7.32 \, \text{m x} \, 2.97 \, \text{m x} \, 2.67 \, \text{m})$  Timber laminate floor. Two radiators. Window to rear.

# **KITCHEN**

11' 6" plus doorway x 7' 3"  $(3.51 \,\mathrm{m}\,\mathrm{x}\,2.21 \,\mathrm{m})$  Vinyl flooring. Built in pantry. One and a half bowl sink and drainer unit with cupboard under. Further range of base and wall units. Integrated gas hob and built in oven. Double glazed window to side. Door to garden.

## UTILITY ROOM

8' 3" x 4' 2" (2.51m x 1.27m) Ceramic tiled flooring. Window to side and rear. Low level wc. Local tiling. Plumbed for washing machine. Wash hand basin.

#### FIRST FLOOR LANDING

Carpet. Access to loft. Built in cupboard with wall mounted gas fired boiler.

#### BEDROOM 1

14' 2" x 13' 2" + 6'9" x 7'8" (4.32m x 4.01m + 2.06m x 2.34m) Carpet. Radiator. Double glazed window to rear.

### ADJOINING ROOM

Vinyl flooring. Radiator. Double glazed window to rear. Built-in storage cupboard. Panelled bath.

# BEDROOM 2

12' 3" x 9' 9" (3.73m x 2.97m) Carpet. Radiator. Double glazed window to rear.

# BEDROOM 3

 $10^{\circ}\,0^{\circ}$  x  $6^{\circ}\,11^{\circ}$  (3.05m x 2.11m) Carpet. Radiator. Double glazed window to front.

# SHOWER ROOM/WC

Vinyl flooring. Chrome heated towel rail. Walk-in shower. Wash hand basin inset to vanity unit. Low level wc.