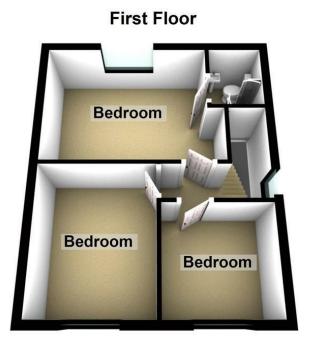

#### **Bedroom One**

9'9" x 9'1" (2.995m x 2.779m)

#### **En Suite**

4'11" x 4'1" (1.521m x 1.255m)

#### **Bedroom Two**

10'9" x 8'7" (3.294m x 2.627m)

### **Bedroom Three**

7'11" x 7'11" (2.419m x 2.423m)