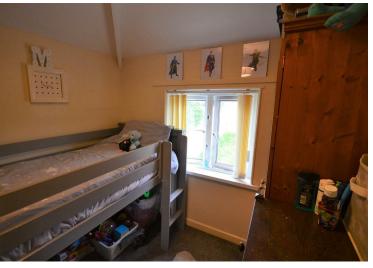

#### **Bedroom One**

9'9" x 9'1" (2.995m x 2.779m)

#### **Bedroom Two**

10'9" x 8'7" (3.294m x 2.627m)

### **Bedroom Three**

7'11" x 7'11" (2.419m x 2.423m)