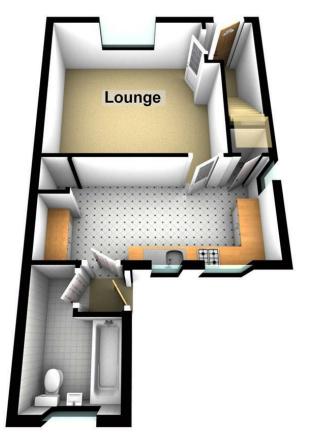

### **Ground Floor**

View: By appointment with the Agents Services: We have not checked or tested any of the Services or Appliances Tenure: We are advised Freehold Tax: Band

We would respectfully ask you to call our office before you view this property internally or externally

## Lounge

12'7" x 14'0" (3.841m x 4.273m)

#### Kitchen

7'11" x 16'10" (2.436m x 5.151m)

#### **Bathroom**

6'1" x 9'1" (1.878m x 2.779m)

See our website www.westwalesproperties.co.uk in our TV channel to view our location videos about the area.