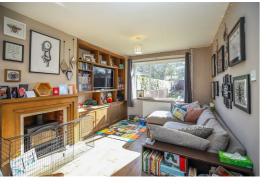

#### **DIMENSIONS**

**Ground Floor** 

**Entrance Hallway** 

Lounge

19'7" x 10'9" (5.98 x 3.30 )

**Dining Kitchen** 

19'7" x 8'9" (5.98 x 2.69)

First Floor