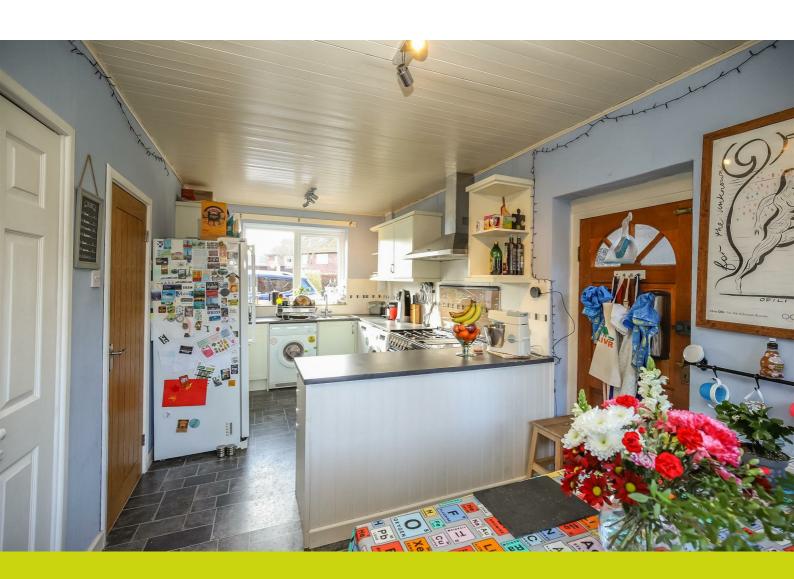

#### **DESCRIPTION**

\*\*WATCH OUR VIDEO TOUR\*\* A SPACIOUS AND BEAUTIFULLY PRESENTED 1126 SQFT FOUR BEDROOM SEMI-DETACHED BOASTING ACCOMMODATION ARRANGED OVER THREE FLOORS THAT OCCUPIES A LARGE CORNER GARDEN PLOT AND FORMS PART OF A HIGHLY CONVENIENT LOCATION JUST A MOMENTS WALK FROM THE METROLINK AND WITHIN EASY REACH OF THE MOTORWAY NETWORK. This superb and well priced family home benefits from an open plan dining kitchen, master bedroom with modern fitted wardrobes, ample off road parking and gardens to both the front and rear. Further benefits include a detached single garage complete with new roof/door and a large living room with dual aspect windows, attractive gas fire and bespoke alcove units. Warmed by double glazing and gas central heating courtesy of a Vaillant condensing boiler. In brief the accommodation comprises: Entrance hallway, dining kitchen with double doors providing garden access and a spacious living room. To the first floor there are three bedrooms and a family bathroom. To the second floor there the loft has been officially converted to form a fourth well proportioned bedroom with skylight windows. Externally to the rear the garden is mainly laid to lawn with an initial patio area. To the front there are further garden laid to lawn and a large gated driveway providing ample off road parking and access to the detached garage. Please note this well maintained property had a replacement roof in 2020 complete with a 10 year workmanship guarantee. FREEHOLD.

#### **DIMENSIONS**

**Ground Floor** 

**Entrance Hallway** 

Lounge

19'7" x 10'9" (5.98 x 3.30 )

**Dining Kitchen** 

19'7" x 8'9" (5.98 x 2.69)

First Floor