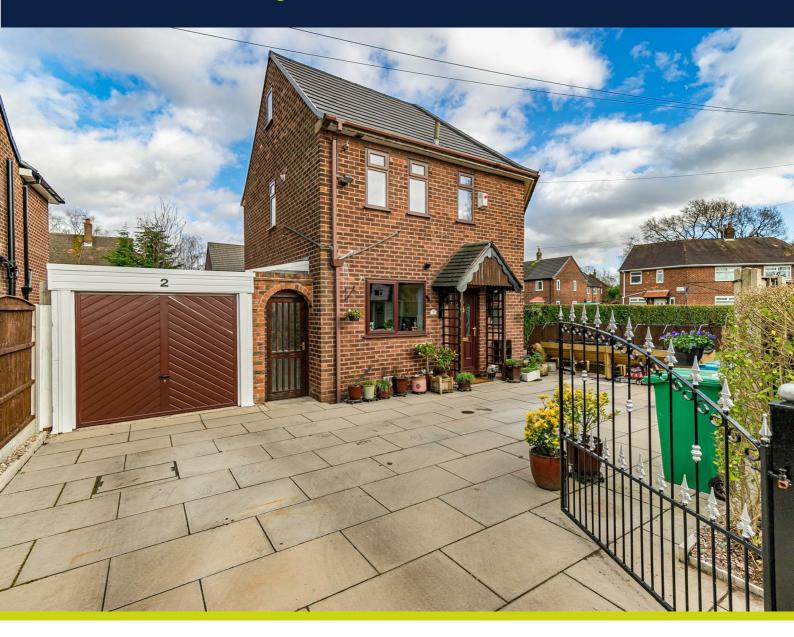

#### **DESCRIPTION**

\*\*WATCH OUR VIDEO TOUR\*\* A SPACIOUS AND BEAUTIFULLY PRESENTED 1126 SQFT FOUR BEDROOM SEMI-DETACHED BOASTING ACCOMMODATION ARRANGED OVER THREE FLOORS THAT OCCUPIES A LARGE CORNER GARDEN PLOT AND FORMS PART OF A HIGHLY CONVENIENT LOCATION JUST A MOMENTS WALK FROM THE METROLINK AND WITHIN EASY REACH OF THE MOTORWAY NETWORK. This superb and well priced family home benefits from an open plan dining kitchen, master bedroom with modern fitted wardrobes, ample off road parking and gardens to both the front and rear. Further benefits include a detached single garage complete with new roof/door and a large living room with dual aspect windows, attractive gas fire and bespoke alcove units. Warmed by double glazing and gas central heating courtesy of a Vaillant condensing boiler. In brief the accommodation comprises: Entrance hallway, dining kitchen with double doors providing garden access and a spacious living room. To the first floor there are three bedrooms and a family bathroom. To the second floor there the loft has been officially converted to form a fourth well proportioned bedroom with skylight windows. Externally to the rear the garden is mainly laid to lawn with an initial patio area. To the front there are further garden laid to lawn and a large gated driveway providing ample off road parking and access to the detached garage. Please note this well maintained property had a replacement roof in 2020 complete with a 10 year workmanship guarantee. FREEHOLD.

#### **KEY FEATURES**

- · Four bedroom semi-detached
- · Just a moments walk from the Metrolink
- Large corner garden plot
- · Dining kitchen

- · Presented to an excellent standard
- Replacement roof to main house & garage
- Fully converted loft
- Freehold

**Second Floor** 

**Bedroom Four** 

23'11" × 9'9" (7.31 × 2.98)

Externally

Rear Garden

**Front Garden** 

Driveway

**Detached Garage** 