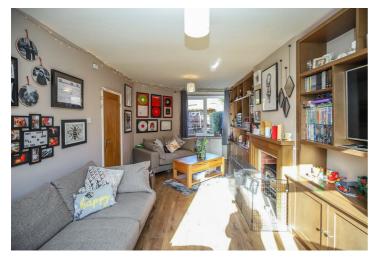

#### **DESCRIPTION**

\*\*WATCH OUR VIDEO TOUR\*\* A SPACIOUS AND BEAUTIFULLY PRESENTED 1126 SQFT FOUR BEDROOM SEMI-DETACHED BOASTING ACCOMMODATION ARRANGED OVER THREE FLOORS THAT OCCUPIES A LARGE CORNER GARDEN PLOT AND FORMS PART OF A HIGHLY CONVENIENT LOCATION JUST A MOMENTS WALK FROM THE METROLINK AND WITHIN EASY REACH OF THE MOTORWAY NETWORK. This superb and well priced family home benefits from an open plan dining kitchen, master bedroom with modern fitted wardrobes, ample off road parking and gardens to both the front and rear. Further benefits include a detached single garage complete with new roof/door and a large living room with dual aspect windows, attractive gas fire and bespoke alcove units. Warmed by double glazing and gas central heating courtesy of a Vaillant condensing boiler. In brief the accommodation comprises: Entrance hallway, dining kitchen with double doors providing garden access and a spacious living room. To the first floor there are three bedrooms and a family bathroom. To the second floor there the loft has been officially converted to form a fourth well proportioned bedroom with skylight windows. Externally to the rear the garden is mainly laid to lawn with an initial patio area. To the front there are further garden laid to lawn and a large gated driveway providing ample off road parking and access to the detached garage. Please note this well maintained property had a replacement roof in 2020 complete with a 10 year workmanship guarantee. FREEHOLD.

#### **DIMENSIONS**

**Ground Floor** 

**Entrance Hallway** 

Lounge

19'7" x 10'9" (5.98 x 3.30 )

**Dining Kitchen** 

19'7" x 8'9" (5.98 x 2.69)

First Floor