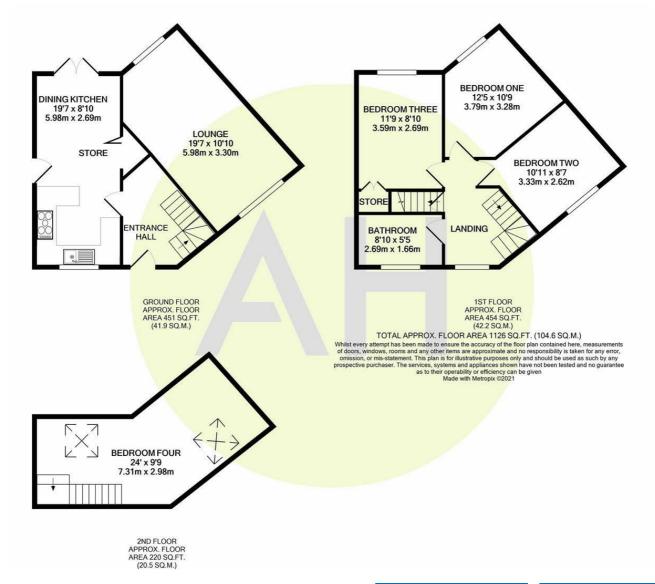

#### **DIMENSIONS**

**Ground Floor** 

**Entrance Hallway** 

Lounge

19'7" x 10'9" (5.98 x 3.30 )

**Dining Kitchen** 

19'7" x 8'9" (5.98 x 2.69)

First Floor

Landing

**Bedroom One** 12'5" x 10'9" (3.79 x 3.28 )

**Bedroom Two** 

10'11" x 8'7" (3.33 x 2.62)

**Bedroom Three** 

11'9" x 8'9" (3.59 x 2.69)

Family Bathroom

8'9" x 5'5" (2.69 x 1.66 )

**Second Floor** 

**Bedroom Four** 

23'11" × 9'9" (7.31 × 2.98)

Externally

Rear Garden

**Front Garden** 

Driveway

**Detached Garage** 