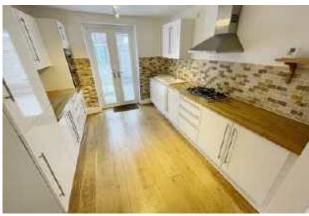

## The Property

\*\*\* AVAILABLE NOW \*\*\* VIEDO TOUR AVAILABLE \*\*\* Jordan Fishwick are delighted to bring to the rental this stunning three double bedroom end terrace property in Heaton Moor. In brief the property comprises; large entrance hall with storage cupboard, lounge area, open plan kitchen dining area with built in appliances such as; fridge/freezer, dishwasher, oven and hob, double glazed French doors leading out to rear garden and further door leading down to cellar with ample storage areas. To the first floor there are three double bedrooms with the master bedroom benefitting from an en-suite shower room and a then a further family bathroom with freestanding bath and walk-in shower cubicle. To the rear there is a paved patio area, lawn area and summer house located at the rear as well as off road parking enclosed by fencing and secure gates. The property also benefits from gas central heating, double glazing and close to local shops and amenities. Offered on an unfurnished basis. Call now to view - 0161 434 5290