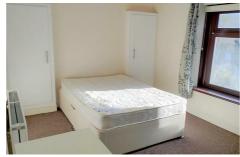

#### **Letting Room 1**

11'2 x 9'6 (3.40m x 2.90m)

uPVC double glazed window to rear, fitted wardrobe, radiator.

Two piece suite comprising low level w.c, pedestal wash hand basin.

#### **Letting Room 2**

15'5 x 10'0 (4.70m x 3.05m)

uPVC double glazed window to front, fitted wardrobe, radiator.

#### **Letting Room 3**

10'10 x 10'0 (3.30m x 3.05m)

uPVC double glazed window to rear, fitted wardrobe, radiator.

#### **Letting Room 4**

uPVC double glazed window to rear, radiator.