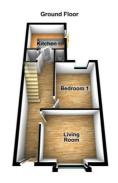

#### **Ground Floor**

#### **Entrance Hallway**

Entrance door to front, stairs to first floor, raditor.

#### **Communal Lounge**

12'2 x 9'10 (3.71m x 3.00m)

Bay window to front, radiator.

#### **Letting Room 1**

11'2 x 9'6 (3.40m x 2.90m)

uPVC double glazed window to rear, fitted wardrobe, radiator.

Two piece suite comprising low level w.c, pedestal wash hand basin.

#### Kitchen

### 10'6 x 7'7 (3.20m x 2.31m)

Fitted with a range of wall and base units with work surface over, set in stainless steel sink and drainer with mixer tap, four ring electric hob with built under electric oven and chimney style extractor fan over, plumbed for washing machine, splash back tiles, radiator, uPVC double glazed window to side, uPVC double glazed external to side.

### **FLOOR PLANS**