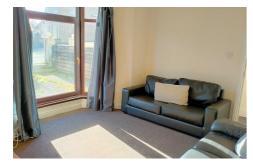

#### **Communal Lounge**

12'2 x 9'10 (3.71m x 3.00m)

Bay window to front, radiator.