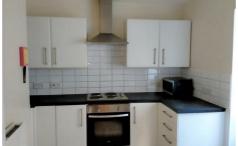

#### Kitchen

### 10'6 x 7'7 (3.20m x 2.31m)

Fitted with a range of wall and base units with work surface over, set in stainless steel sink and drainer with mixer tap, four ring electric hob with built under electric oven and chimney style extractor fan over, plumbed for washing machine, splash back tiles, radiator, uPVC double glazed window to side, uPVC double glazed external to side.