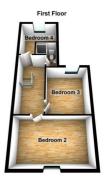

#### First Floor

#### Landing

Doors off to:

#### **Letting Room 2**

15'5 x 10'0 (4.70m x 3.05m)

uPVC double glazed window to front, fitted wardrobe, radiator.

#### **Letting Room 3**

10'10 x 10'0 (3.30m x 3.05m)

uPVC double glazed window to rear, fitted wardrobe, radiator.

#### **Letting Room 4**

uPVC double glazed window to rear, radiator.

#### **Shower Room**

Three piece suite comprising shower cubicle, low level w.c, pedestal wash hand basin, velux style window.

### **FLOOR PLANS**