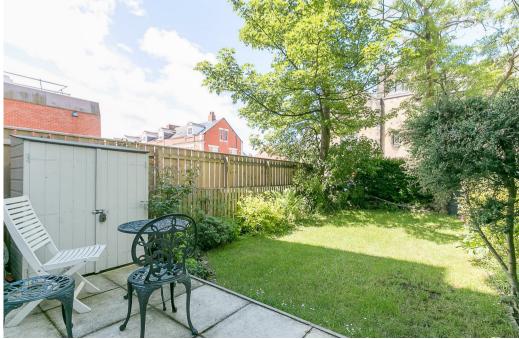

The property briefly comprises a well kept communal entrance hall with access to the apartment front door. The flat itself is very well presented throughout and boasts a double bedroom to the front with bay window, plush shower room WC, a separate WC and store cupboard both accessed via the hallway, large lounge central to the property with feature fireplace, fitted storage cupboards and a door to the rear yard. To the rear there is a spacious and modern refitted kitchen including a breakfasting booth and integrated appliances. Externally there is ample yard space to the rear, as well as a private lawned garden to the front including outside storage space and on street permit parking. Fully furnished throughout to a high standard, with gas central heating and double glazed windows throughout.

A fantastic apartment, suited to either a professional couple or single occupant.

Available 27th March 2021 | £825pcm |

GCH | EPC Rating: D

GROUND FLOOR 722.64 sq. ft. (67.14 sq. m.)

TOTAL FLOOR AREA: 722.64 sq. ft. (67.14 sq. m.) approx.