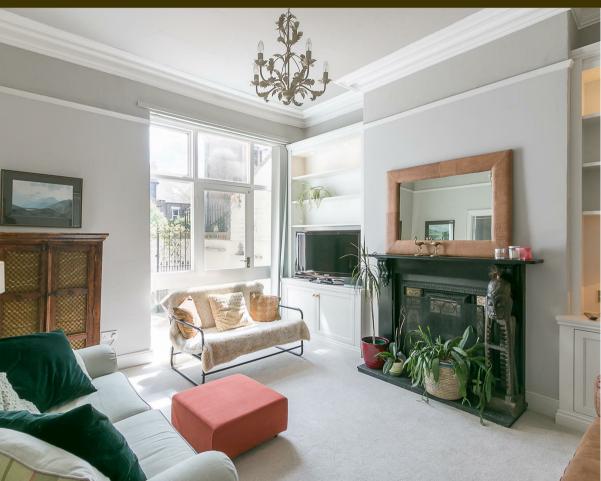

The property briefly comprises a well kept communal entrance hall with access to the apartment front door. The flat itself is very well presented throughout and boasts a double bedroom to the front with bay window, plush shower room WC, a separate WC and store cupboard both accessed via the hallway, large lounge central to the property with feature fireplace, fitted storage cupboards and a door to the rear yard. To the rear there is a spacious and modern refitted kitchen including a breakfasting booth and integrated appliances. Externally there is ample yard space to the rear, as well as a private lawned garden to the front including outside storage space and on street permit parking. Fully furnished throughout to a high standard, with gas central heating and double glazed windows throughout.

A fantastic apartment, suited to either a professional couple or single occupant.

Available 27th March 2021 | £825pcm |

GCH | EPC Rating: D

GROUND FLOOR 722.64 sq. ft. (67.14 sq. m.)

TOTAL FLOOR AREA: 722.64 sq. ft. (67.14 sq. m.) approx.