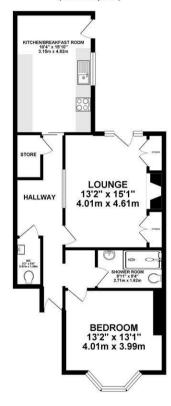

The property briefly comprises a well kept communal entrance hall with access to the apartment front door. The flat itself is very well presented throughout and boasts a double bedroom to the front with bay window, plush shower room WC, a separate WC and store cupboard both accessed via the hallway, large lounge central to the property with feature fireplace, fitted storage cupboards and a door to the rear yard. To the rear there is a spacious and modern refitted kitchen including a breakfasting booth and integrated appliances. Externally there is ample yard space to the rear, as well as a private lawned garden to the front including outside storage space and on street permit parking. Fully furnished throughout to a high standard, with gas central heating and double glazed windows throughout.

A fantastic apartment, suited to either a professional couple or single occupant.

Available 27th March 2021 | £825pcm |

GCH | EPC Rating: D

GROUND FLOOR 722.64 sq. ft. (67.14 sq. m.)

TOTAL FLOOR AREA: 722.64 sq. ft. (67.14 sq. m.) approx.

Whits every attempt has been made to ensure the accuracy of the floorplan contained here, measure f doors, windows, rooms and any other items are approximate and no responsibility is taken for any

White every attempt has been made to ensure the accuracy of the floorpain contained here, measurem of doors, windows, rooms and my other terms are approximate and no responsibility is taken for any er omission or irris-statement. This plan is for illustrative purposes only and should be used as such by a prospective purchaser. The services, system and applicances shown here not been tested and no guare as to their operability or efficiency can be given. Made with Meteory (2019)