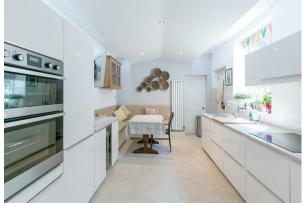

The property briefly comprises a well kept communal entrance hall with access to the apartment front door. The flat itself is very well presented throughout and boasts a double bedroom to the front with bay window, plush shower room WC, a separate WC and store cupboard both accessed via the hallway, large lounge central to the property with feature fireplace, fitted storage cupboards and a door to the rear yard. To the rear there is a spacious and modern refitted kitchen including a breakfasting booth and integrated appliances. Externally there is ample yard space to the rear, as well as a private lawned garden to the front including outside storage space and on street permit parking. Fully furnished throughout to a high standard, with gas central heating and double glazed windows throughout.