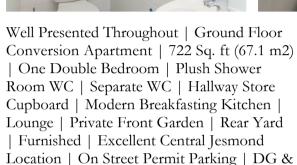

\*\*AVAILABLE MARCH 2021\*\* \*\*ONE BEDROOM CONVERSION APARTMENT\*\* \*\*FURNISHED\*\* \*\*PRIVATE GARDEN\*\* An outstanding ground floor conversion apartment located on St Georges Terrace in Central Jesmond. Complete with period features, stylish furniture, a modern re-fitted breakfasting kitchen and with private outside space, this wonderful property simply deserves and early inspection!

The property briefly comprises a well kept communal entrance hall with access to the apartment front door. The flat itself is very well presented throughout and boasts a double bedroom to the front with bay window, plush shower room WC, a separate WC and store cupboard both accessed via the hallway, large lounge central to the property with feature fireplace, fitted storage cupboards and a door to the rear yard. To the rear there is a spacious and modern refitted kitchen including a breakfasting booth and integrated appliances. Externally there is ample yard space to the rear, as well as a private lawned garden to the front including outside storage space and on street permit parking. Fully furnished throughout to a high standard, with gas central heating and double glazed windows throughout.

A fantastic apartment, suited to either a professional couple or single occupant.

Available 27th March 2021 | £825pcm |

GCH | EPC Rating: D

GROUND FLOOR 722.64 sq. ft. (67.14 sq. m.)

TOTAL FLOOR AREA: 722.64 sq. ft. (67.14 sq. m.) approx.