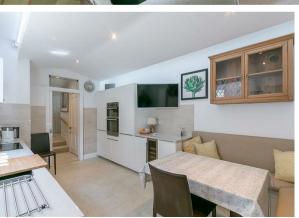

The property briefly comprises a well kept communal entrance hall with access to the apartment front door. The flat itself is very well presented throughout and boasts a double bedroom to the front with bay window, plush shower room WC, a separate WC and store cupboard both accessed via the hallway, large lounge central to the property with feature fireplace, fitted storage cupboards and a door to the rear yard. To the rear there is a spacious and modern refitted kitchen including a breakfasting booth and integrated appliances. Externally there is ample yard space to the rear, as well as a private lawned garden to the front including outside storage space and on street permit parking. Fully furnished throughout to a high standard, with gas central heating and double glazed windows throughout.