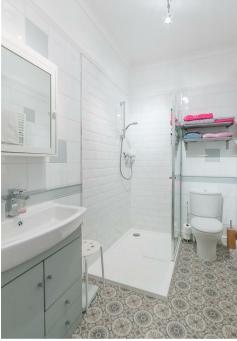

The property briefly comprises a well kept communal entrance hall with access to the apartment front door. The flat itself is very well presented throughout and boasts a double bedroom to the front with bay window, plush shower room WC, a separate WC and store cupboard both accessed via the hallway, large lounge central to the property with feature fireplace, fitted storage cupboards and a door to the rear yard. To the rear there is a spacious and modern refitted kitchen including a breakfasting booth and integrated appliances. Externally there is ample yard space to the rear, as well as a private lawned garden to the front including outside storage space and on street permit parking. Fully furnished throughout to a high standard, with gas central heating and double glazed windows throughout.