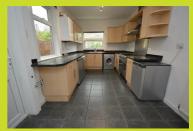

## 10 Chantrey Road, Nottingham, NG2 7NR £1,025 PCM

Extended bay fronted spacious terraced house, four bedrooms (4th spacious loft conversion), UNFURNISHED with kitchen appliances, spacious lounge/diner, modern fitted kitchen, bathroom with shower over bath, neutral colour scheme throughout, courtyard garden with large decked area, DG & GFCH, ideal location for West Bridgford centre, on main bus route for city centre, close to local amenities.

- Spacious traditional bay fronted terraced house
  Unfurnished with kitchen appliances
- Four double bedrooms
- Enclosed court yard with decking
- Long modern fitted kitchen
- On main bus route for city centre
- Spacious through lounge/diner
- Ideal location for WB town centre
- Bathroom with shower over bath