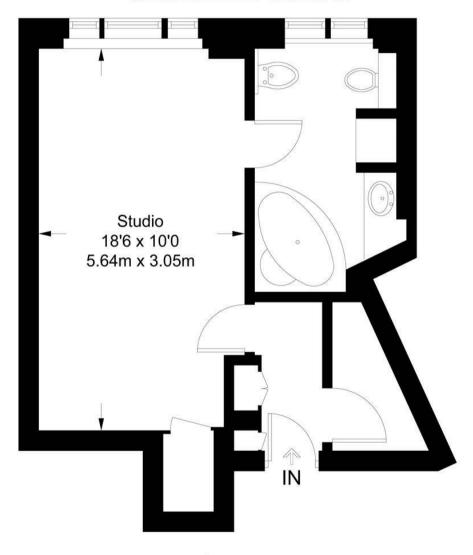

Hill Street
Approximate Gross Internal Area = 333 sq ft / 30.9 sq m

Fifth Floor