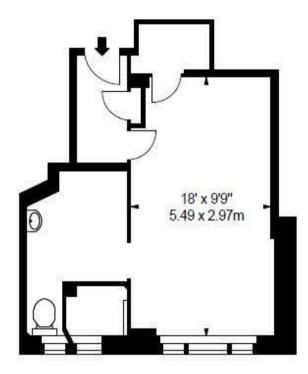

#### GARTON JONES.COM

APPROX. GROSS INTERNAL AREA\* 306 Ft<sup>2</sup> - 28.43 M<sup>2</sup>

1

ILLUSTRATION FOR IDENTIFICATION PURPOSES ONLY. NOT TO SCALE \* As Defined by RICS - Code of Measuring Practice

SEVENTH FLOOR