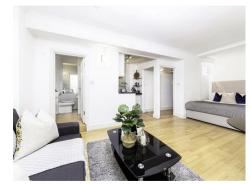

## £520 Per Week

A studio apartment to rent of approx. 306sq.ft (28.42sqm) located on the seventh floor of this popular building in Mayfair. This furnished property further benefits from a living room, a small kitchenette, bathroom, communal gated garden, and you will also have a dedicated onsite building manager to look after your day to day needs. Hill Street is well located for access to local amenities including shops and restaurants and is nestled conveniently between two of London's Royal parks, Hyde Park and Green Park. You will also be within walking distance to the transport links of Green Park, Bond Street and Marble Arch.

- 306sq.ft (28.43sq.m)
- 7th Floor (With Lift)
- Studio Apartment
- Small Separate Kitchenette
- Modern Bathroom
- Furnished
- $\cdot$ Communal Garden
- Dedicated On-Site Building Manager
- Close to Local Amenities Including Shops & Restaurants
- Walking Distance to Green Park, Bond Street & Marble Arch Transport Links