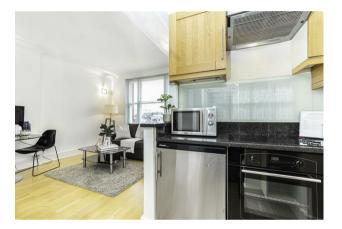

## £520 Per Week

A studio apartment to rent of approx. 306sq.ft (28.42sqm) located on the seventh floor of this popular building in Mayfair. This furnished property further benefits from a living room, a small kitchenette, bathroom, communal gated garden, and you will also have a dedicated onsite building manager to look after your day to day needs. Hill Street is well located for access to local amenities including shops and restaurants and is nestled conveniently between two of London's Royal parks, Hyde Park and Green Park. You will also be within walking distance to the transport links of Green Park, Bond Street and Marble Arch.

- 306sq.ft (28.43sq.m)
- 7th Floor (With Lift)
- Studio Apartment
- Small Separate Kitchenette
- Modern Bathroom
- Furnished
- $\cdot$ Communal Garden
- Dedicated On-Site Building Manager
- Close to Local Amenities Including Shops & Restaurants
- Walking Distance to Green Park, Bond Street & Marble Arch Transport Links