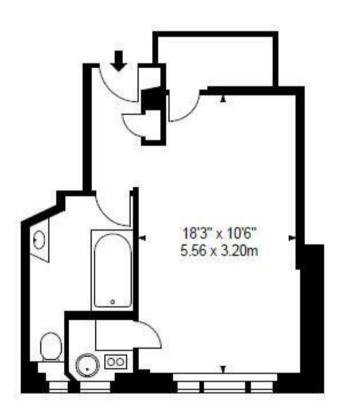

#### APPROX. GROSS INTERNAL AREA \* 321 Ft 2 - 29.82 M 2

# ILLUSTRATION FOR IDENTIFICATION PURPOSES ONLY, NOT TO SCALE \* As Defined by RICS - Code of Measuring Practice

EIGHTH FLOOR

| G A | A R | T | 0 | N | J | O | N | E | S | • | C | $\bigcirc$ | M |
|-----|-----|---|---|---|---|---|---|---|---|---|---|------------|---|
|-----|-----|---|---|---|---|---|---|---|---|---|---|------------|---|