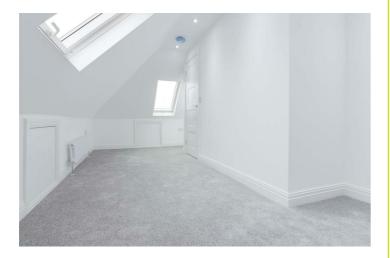

## Bathroom

Bath, shower overhead, W.C and wash hand basin.

Bedroom Three 19'11 x 9'5 (6.07m x 2.87m)

Outbuilding 10'2 x 5'3 (3.10m x 1.60m) With W.C

30 Guildbourne Centre, Worthing, West Sussex, BN11 1LZ T: 01903 331247 E: info@robertluff.co.uk www.robertluff.co.uk