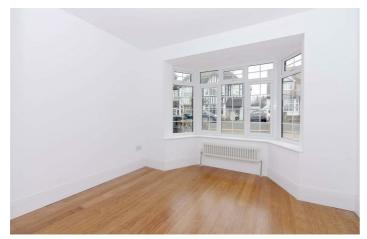

## Ground Floor W.C

Kitchen / Diner 22'9 x 11'4 (6.93m x 3.45m)

Living Room 11'4 x 11'11 (3.45m x 3.63m)

Bedroom One 11'4 x 8'10 (3.45m x 2.69m)

Bedroom Two 11'4 x 9'2 (3.45m x 2.79m)