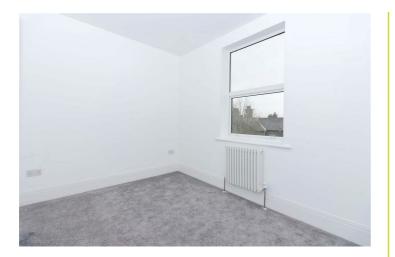

## Ground Floor W.C

Kitchen / Diner 22'9 x 11'4 (6.93m x 3.45m)

Living Room 11'4 x 11'11 (3.45m x 3.63m)

Bedroom One 11'4 x 8'10 (3.45m x 2.69m)

Bedroom Two 11'4 x 9'2 (3.45m x 2.79m)