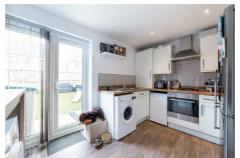

Accommodation briefly comprises of; entrance hall, lounge with storage cupboard, breakfasting kitchen with access to rear gardens & a WC. The first floor consists of two bedrooms and a modern family bathroom while the top floor boasts a large master bedroom with ample storage.

#### Kitchen

15'1" x 12'1" (4.6 x 3.7)

WC