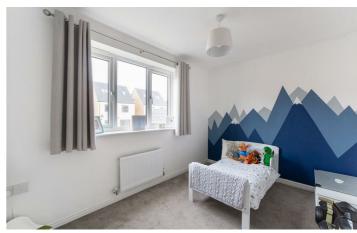

## **Bedroom Two**

12'5" x 12'1" (3.8 x 3.7)

#### **Bedroom Three**

8'2" x 12'1" (2.5 x 3.7)