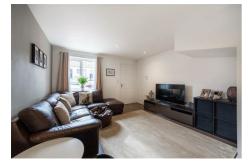

Accommodation briefly comprises of; entrance hall, lounge with storage cupboard, breakfasting kitchen with access to rear gardens & a WC. The first floor consists of two bedrooms and a modern family bathroom while the top floor boasts a large master bedroom with ample storage.

## Lounge

7'10" x 12'1" (2.4 x 3.7)