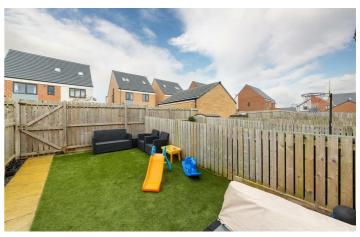

Externally there are gardens to the rear which have been lawned with artificial grass with a paved area and have fenced boundaries. A driveway to the front provides off street parking.

Great Park is situated to the North of Newcastle Center and offers easy access North and South via the A1, Newcastle City Center, Newcastle Airport and Newcastle Race course.