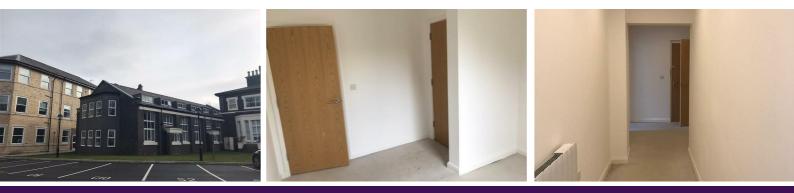

Inside the apartment, you have a large kitchen with integrated fridge freezer and washing machine. The adjoining living room has large windows that let in plenty of light. The bedroom has space for a double bed featuring a wide window and a heating unit. The bathroom is modern, with a bath shower that's perfect for those early mornings or lazy weekends.