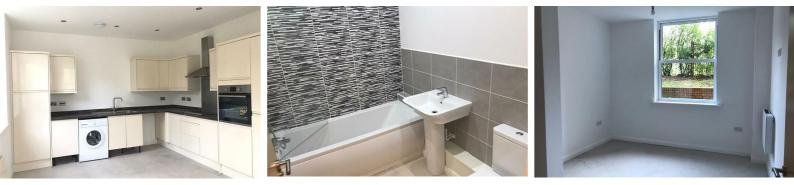

Inside the apartment, you have a large kitchen with integrated fridge freezer and washing machine. The adjoining living room has large windows that let in plenty of light. The bedroom has space for a double bed featuring a wide window and a heating unit. The bathroom is modern, with a bath shower that's perfect for those early mornings or lazy weekends.