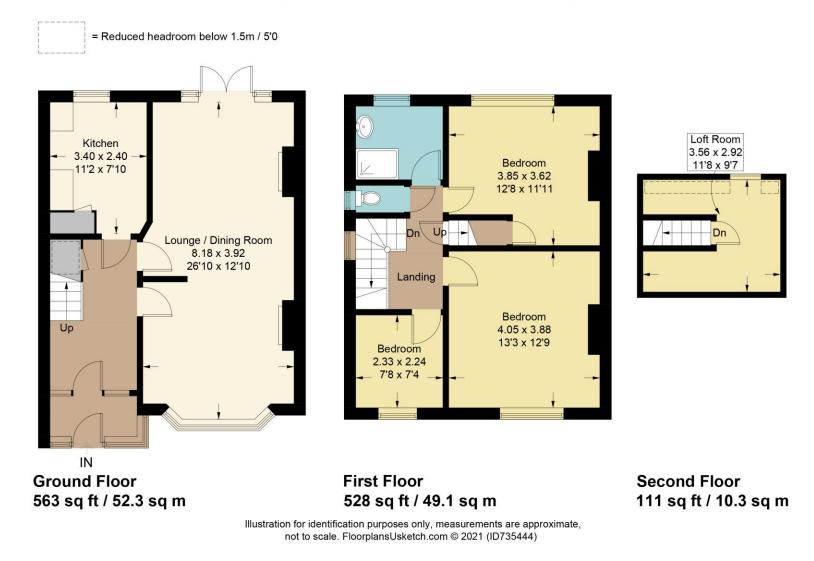

## Bradmore Way, Coulsdon, CR5

Total Approximate Gross Internal Area = 111.7 sq m / 1202 sq ft