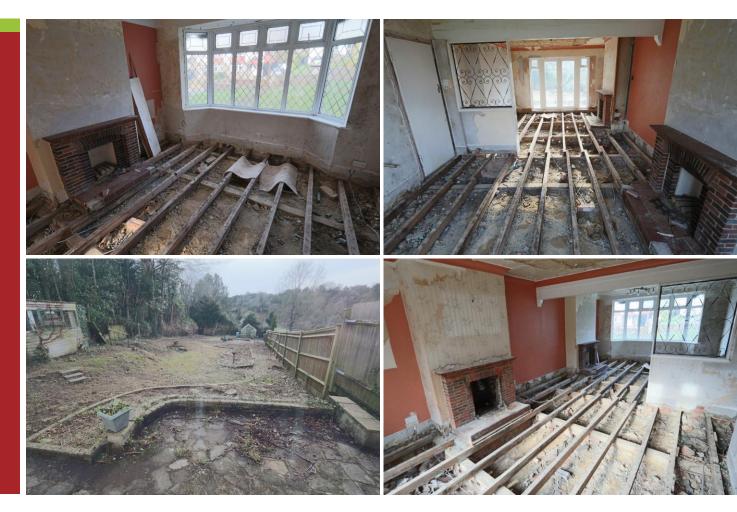

18 Bradmore Way, Coulsdon, CR5 1PA – Offers in Excess of £450,000

SALES & LETTINGS

CASH BUYERS ONLY - A RARE OPPORTUNITY TO PURCHASE THIS SPACIOUS SEMI-DEATCHED HOUSE IN SOUGHT AFTER ROAD REALISTICALLY PRICED TO ALLOW FOR COMPLETE RENOVATION. VIEWINGS FROM SATURDAY 27th February 2021.

This property is being sold with the benefit not only of NO ONWARD CHAIN but with GRANTED PLANNING PERMISSION for TWO-STOREY SIDE EXTENSION extending the accommodation to FOUR BEDROOMS, BATHROOM AND EN-SUITE SHOWER ROOM to the first floor and STUDY, SHOWER / CLOAKROOM and EXTENDED KITCHEN / FAMILY ROOM to the ground floor.

- Cash Buyers Only
- Sought After Location
- Close to Coulsdon South Station
- Requires Complete Renovation
- Realistically Priced
- No Onward Chain
- Planning Permission to Extend Granted
- Three Bedroom Semi-Detached House
- Driveway with Off Street Parking for
  Several Cars
- Large Rear Garden