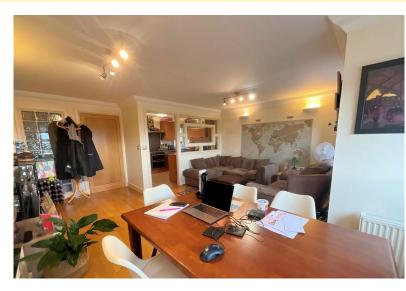

## ACCOMMODATION

This Second Floor Apartment has accommodation briefly comprising of Entrance Hallway, open plan Living Dining Area, fully fitted Kitchen with integrated appliances, Bathroom and two double Bedrooms with views of the Cathedral to the rear.