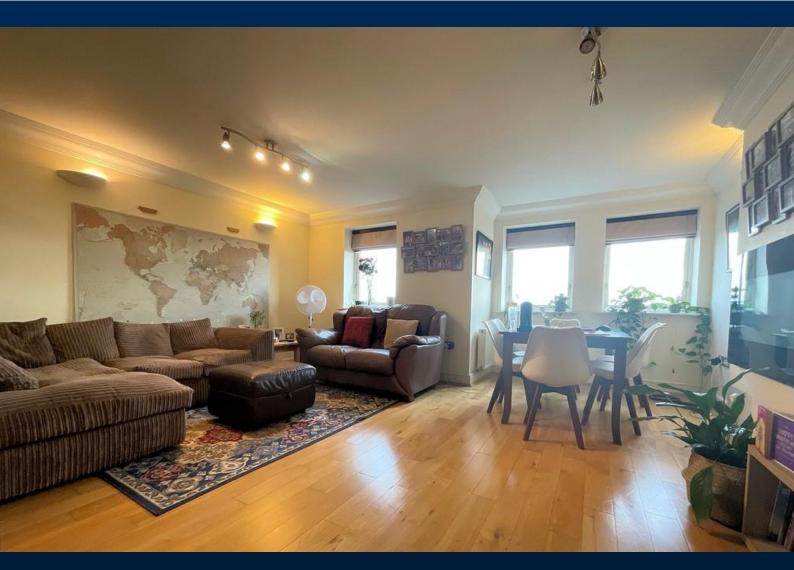

# £895 pcm

With allocated parking and Communal Gardens this Centrally Located, Second Floor Apartment briefly comprises of; Entrance Hallway, open plan Living Dining Area, fully fitted Kitchen with integrated appliances, Bathroom and two Double Bedrooms with views of the Cathedral to the rear.

## ACCOMMODATION

This Second Floor Apartment has accommodation briefly comprising of Entrance Hallway, open plan Living Dining Area, fully fitted Kitchen with integrated appliances, Bathroom and two double Bedrooms with views of the Cathedral to the rear.