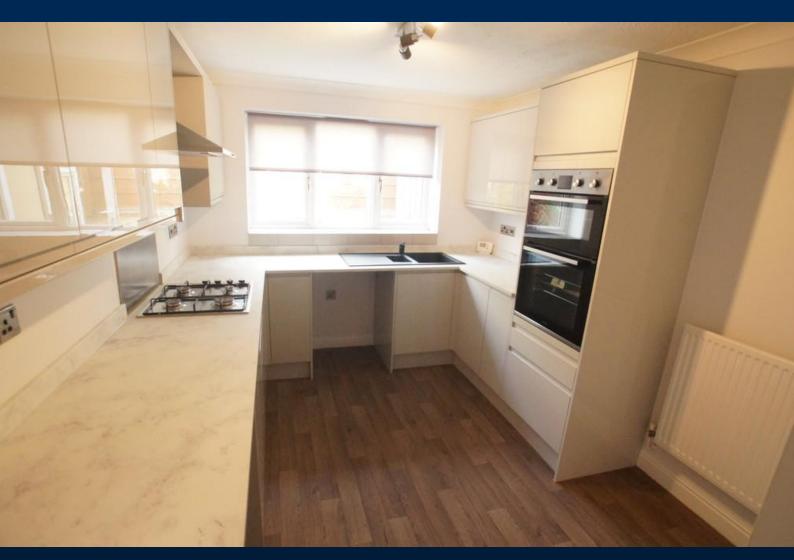

## £895 pcm

NEWLY DECORATED - NEW KITCHEN - The property briefly comprises of Entrance Hall, WC, Lounge, Dining Room, newly Fitted Kitchen, Conservatory and First Floor Landing leading to three Bedrooms, En-Suite to Master Bedroom and Bathroom with shower over the bath. Outside there is a private rear garden, single garage and driveway.

#### **ACCOMMODATION**

NEW LY DECORATED - NEW KITCHEN - The property briefly comprises of Entrance Hall, WC, Lounge, Dining Room, newly Fitted Kitchen, Conservatory and First Floor Landing leading to three Bedrooms, En-Suite to Master Bedroom and Bathroom with shower over the bath.

- Newly Fitted Kitchen
- Available Now
- Single Garage & Driveway
- Private Rear Garden
- En-Suite to Bedroom One
- Lounge, Dining Room & Conservatory
- EPC Rating C
- Council Tax Band C