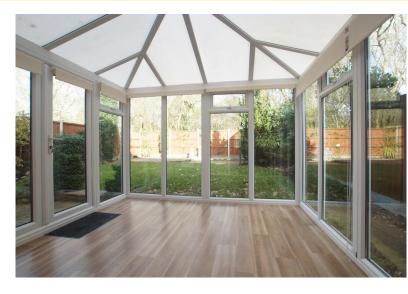

## £895 pcm

NEWLY DECORATED - NEW KITCHEN - The property briefly comprises of Entrance Hall, WC, Lounge, Dining Room, newly Fitted Kitchen, Conservatory and First Floor Landing leading to three Bedrooms, En-Suite to Master Bedroom and Bathroom with shower over the bath. Outside there is a private rear garden, single garage and driveway.

#### **ACCOMMODATION**

NEW LY DECORATED - NEW KITCHEN - The property briefly comprises of Entrance Hall, WC, Lounge, Dining Room, newly Fitted Kitchen, Conservatory and First Floor Landing leading to three Bedrooms, En-Suite to Master Bedroom and Bathroom with shower over the bath.

- Newly Fitted Kitchen
- Available Now
- Single Garage & Driveway
- Private Rear Garden
- En-Suite to Bedroom One
- Lounge, Dining Room & Conservatory
- EPC Rating C
- Council Tax Band C