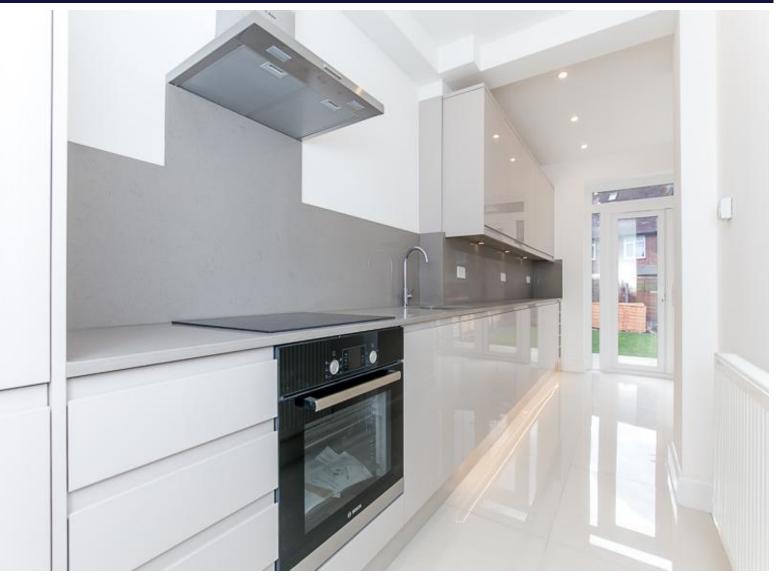

## **Key Features**

- Stunning Period Home
- Sash Windows, Bright Reception
- Incredible Kitchen With Bosch Appliances
- Under Floor Heating, Brand New Worcester Bosch Boiler With 6 Year Warranty
- Full CAT6 Internet Wiring To All Rooms

## **Description**

A charming two double bedroom period home in this hugely sought after road only moments from East Acton tube station.

The property has been extensively renovated throughout by the current owners and is in jaw dropping condition with some of the many features including exposed flooring, State of the art kitchen and bathroom, pretty garden and under floor