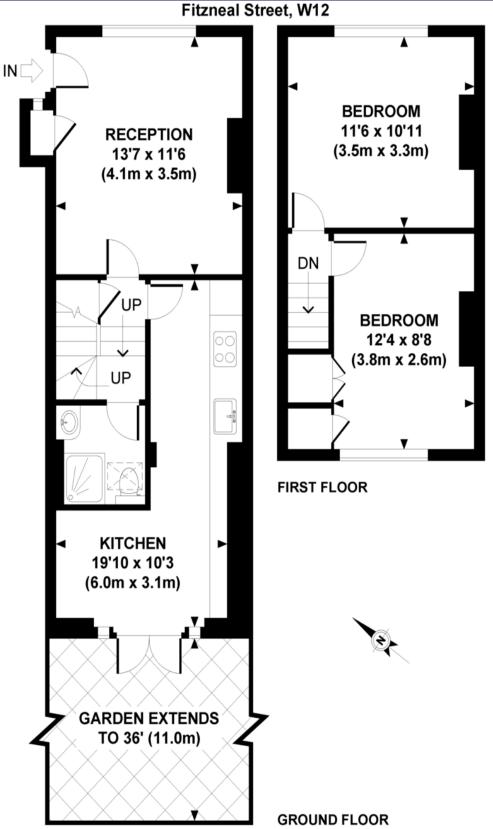

w: hartandco.co.uk

APPROXIMATE GROSS INTERNAL AREA 663 SQ FT / 61.6 SQ M

Whilst every attempt has been made to ensure the accuracy of this floor plan; measurements of door, windows, rooms and all other items are approximate No responsibility is taken for any error, omission or mis-statement. This floor plan is for illustrative purposes only, and should be treated as such.