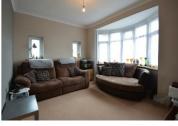

- Bright double aspect living room
- Bedroom one with fitted wardrobe
- Bathroom suite with shower
- Gas central heating
- $\cdot\,$  To be redecorated and re-carpeted throughout
- Modern fitted kitchen with appliances
- Bedroom two with built-in storage cupboard
- 30ft private garden
- Double glazing
- Close to local amenities