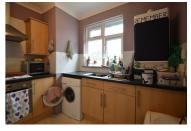

- Bright double aspect living room
- Bedroom one with fitted wardrobe
- Bathroom suite with shower
- Gas central heating
- $\cdot\,$  To be redecorated and re-carpeted throughout
- Modern fitted kitchen with appliances
- Bedroom two with built-in storage cupboard
- 30ft private garden
- Double glazing
- Close to local amenities