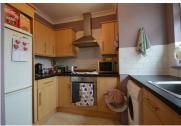

- Bright double aspect living room
- Bedroom one with fitted wardrobe
- Bathroom suite with shower
- Gas central heating
- $\cdot\,$  To be redecorated and re-carpeted throughout
- Modern fitted kitchen with appliances
- Bedroom two with built-in storage cupboard
- 30ft private garden
- Double glazing
- Close to local amenities