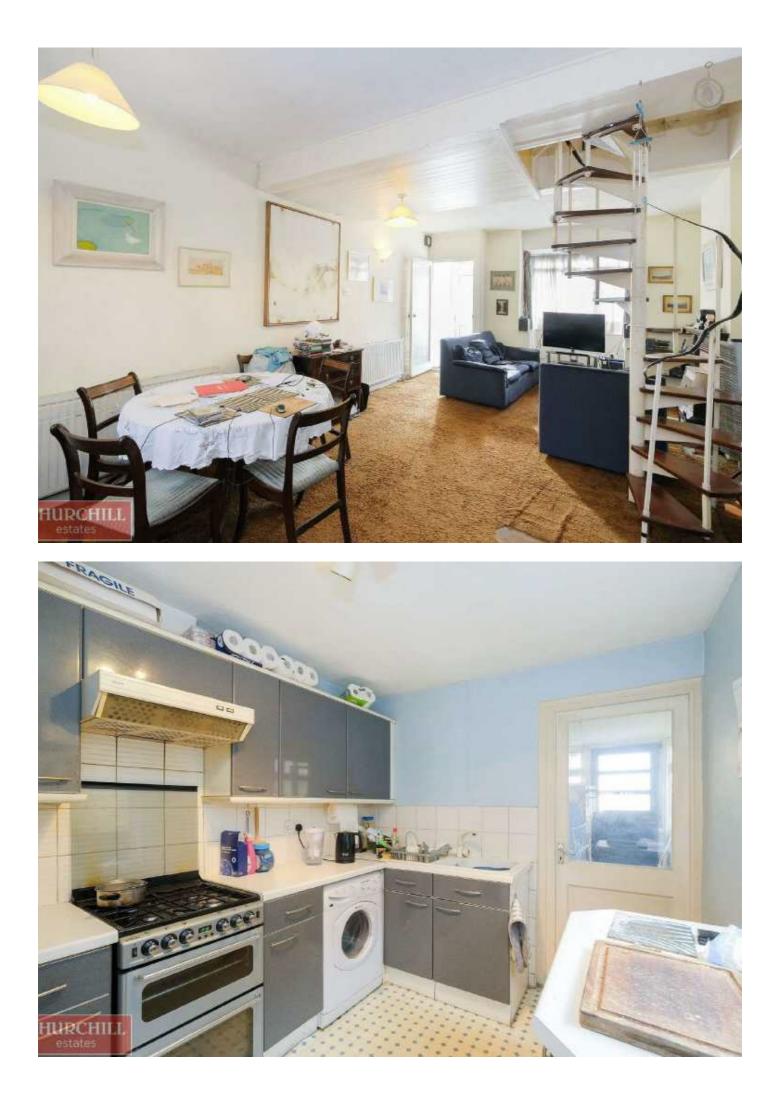

## Newport Road, Walthamstow, E17 7ED Offers in excess of £500,000 Freehold

To view call 0208 503 6060 email walthamstow@churchill-estates.co.uk

**CHURCHILL** 

estates

This Two Bedroom Victorian Property with a large First Floor Bathroom offers an excellent opportunity for a purchaser to remodel and modernise the property to create their ideal home. Currently offering a large open plan lounge/diner, kitchen and lean-to/WC to the ground floor, whilst there are two good size bedrooms and large bathroom to the first floor, externally there is a garden looking for someone with green fingers.