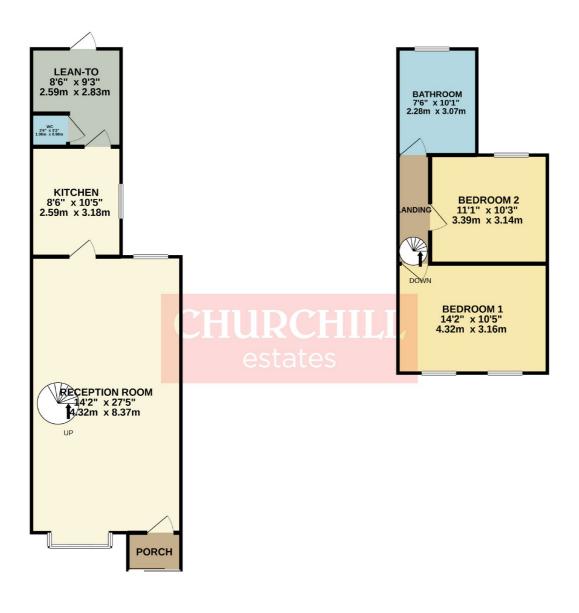

TOTAL FLOOR AREA : 931 sq.ft. (86.5 sq.m.) approx. While revealed of the second s

The Agent has not tested any apparatus , equipment, fixtures and fittings or services and so cannot verify that they are in working order or fit for the purpose. A buyer is advised to obtain verification from their solicitor or surveyor.