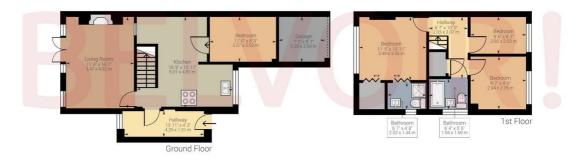

Approximate net internal area:  $984.71 \, \text{ft}^2 \, (1051.08 \, \text{ft}^2) \, / \, 91.48 \, \text{m}^2 \, (97.65 \, \text{m}^2)$  While every attempt has been made to ensure accuracy, all measurements are approximate, not to scale. This floor plan is for illustrative purpose only and should be used as such by any prospective tenant or purchaser.