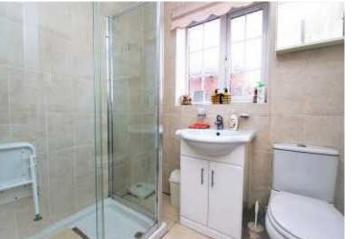

# **Shower Room**

Fitted with a walk in shower, vanity wash hand basin and w.c. In addition there is a central heating radiator, tiling and a double glazed window to side.