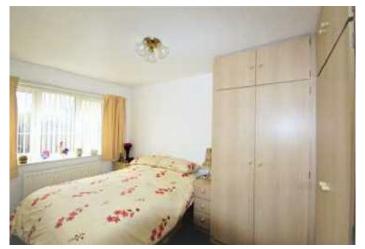

#### **Bedroom One**

To the rear is a double glazed window. Fitted wardrobes and a central heating radiator.