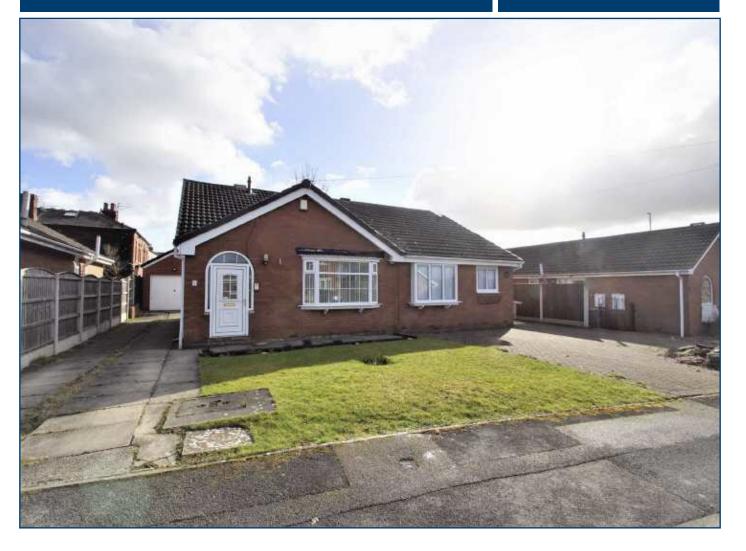

# Stonehurst, Barwick Road, LS14 5PE

£175,000

Stonehurst is located just off Barwick Road, close to Crossgates Shopping Centre and train station. This well maintained semi detached bungalow provides well proportioned accommodation. The property briefly comprises; entrance porch, spacious sitting room with space for dining table, fitted kitchen, inner hall, two double bedrooms and shower room. Externally the property has a lawned area to the front and a driveway that leads to a detached brick built garage. To the rear is also a well maintained lawned garden. Viewing is highly recommended to appreciate all that this bungalow has to offer.

## **External**

To the front is a lawned area. To the side is a paved driveway that leads to a brick built detached garage. To the rear is a well maintained garden that is mainly laid to lawn.