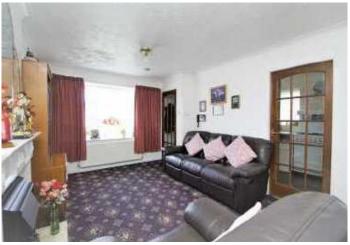

# Lounge/Diner

To the front is a double glazed window. Electric fire with feature surround. TV point. Central heating radiator.