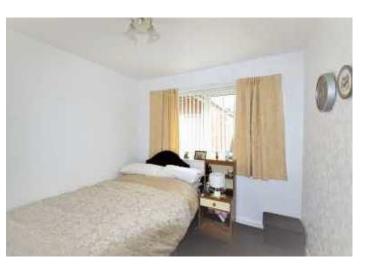

#### **Bedroom Two**

To the rear is a double glazed window. Central heating radiator.