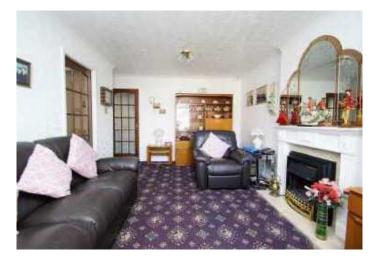

# Lounge/Diner

To the front is a double glazed window. Electric fire with feature surround. TV point. Central heating radiator.