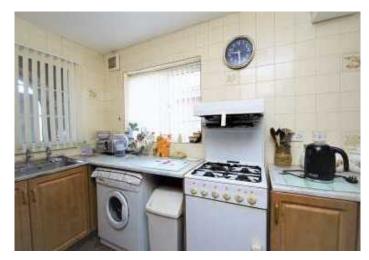

#### Kitchen

Fitted with a range of wall and base units with work surfaces over incorporating a stainless steel sink and drainer unit. Gas cooker point. Plumbing for automatic washing machine. Tiling. Space for fridge/freezer. Pantry housing central heating boiler. Double glazed window to side and front.