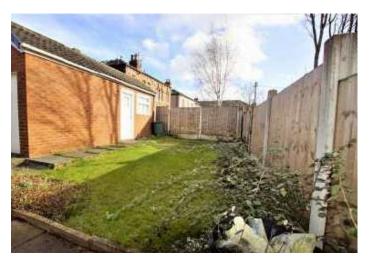

## **External**

To the front is a lawned area. To the side is a paved driveway that leads to a brick built detached garage. To the rear is a well maintained garden that is mainly laid to lawn.