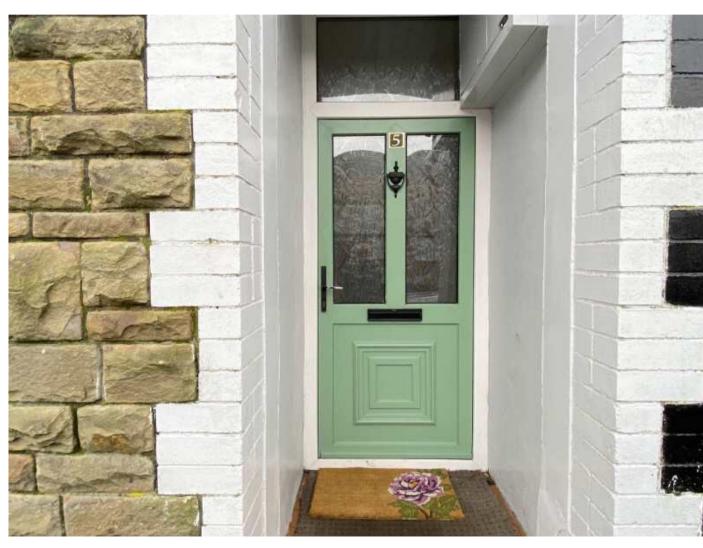

## £99,995

Entrance hall Understairs storage cupboard. Upvc double glazed coloured front door. Wood laminate floor. Radoatpr.

Lounge/diner 20'9' x 12'3' (6.32m x 3.73m)
Upvc double glazed window to front aspect. Wood laminated floor.