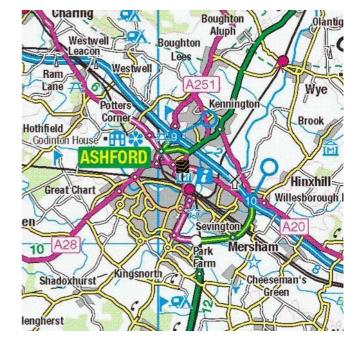

### Where you are

#### GUIDE PRICE: £230,000 - £240,000

Set within an exclusive gated development a superbly presented and spacious first floor flat with two double bedrooms, en suite shower room and family bathroom, communal gardens, storage shed and two allocated parking spaces. This prestigious block of just ten apartments was traditionally constructed by Jarvis Homes in 2010 to a high standard with balance of a 999 year lease and a share of the freehold.