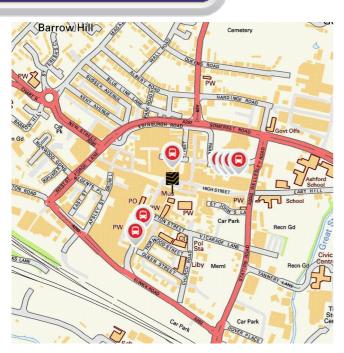

#### Become familiar with public transport links

Being able to choose to travel by public transport is important for many reasons. It helps to reduce congestion, provides access to work and education, and facilitates use of health and leisure facilities. If you or your family members travel abroad, access to the nearest ferry terminals is also likely to be a significant factor in choosing a new property. Using the maps below, you can pinpoint the precise locations of transport links for **Ashford Court**. Tables for each type of transport indicate the property's distance from the nearest bus stops, railway stations, coach stops and ferry terminals (providing that these facilities are within the scale proximity of the maps.)

# **Transport Links**

|                  | Train Stations                                                                      | Approx Distance              |
|------------------|-------------------------------------------------------------------------------------|------------------------------|
|                  | Ashford International Rail Station                                                  | 0.42 miles                   |
|                  | Wye Rail Station                                                                    | 3.49 miles                   |
| 100              | Charing (Kent) Rail Station                                                         | 5.39 miles                   |
|                  | Pluckley Rail Station                                                               | 5.43 miles                   |
|                  | Ham Street Rail Station                                                             | 5.64 miles                   |
|                  | Chilham Rail Station                                                                | 7.96 miles                   |
|                  | Westenhanger Rail Station                                                           | 8.1 miles                    |
|                  | Appledore (Kent) Rail Station                                                       | 8.37 miles                   |
|                  | Bus Stops                                                                           | Approx Distance              |
|                  | Taxi Rank 6 Spaces                                                                  | 0.05 miles                   |
|                  | Bank Street                                                                         | 0.09 miles                   |
| <b>N</b> (2) (2) | Park Street                                                                         | 0.1 miles                    |
|                  | Taxi Rank 6 Spaces                                                                  | 0.11 miles                   |
|                  | Park Street                                                                         | 0.11 miles                   |
|                  | Bank Street                                                                         | 0.12 miles                   |
|                  | Park Street                                                                         | 0.12 miles                   |
|                  | Park Street                                                                         | 0.13 miles                   |
|                  | Coach Stops                                                                         | Approx Distance              |
|                  | Ashford (Kent): Town Centre Coach Stops                                             | 0.13 miles                   |
|                  | Willesborough (Ashford Kt): Hythe Rd. Coach Stop                                    | 2.08 miles                   |
|                  | Sellindge (Kent): Ashford Rd Coach Stop                                             | 6.7 miles                    |
|                  | Newingreen (Kent): Ashford Rd Coach Stop                                            | 8.32 miles                   |
|                  | Hythe (Kent) Coach Stop                                                             | 10.49 miles                  |
|                  | Seabrook (Kent): Seabrook Rd Coach Stop                                             | 11.97 miles                  |
|                  | Canterbury: Park & Ride New Dover Rd Coach Stop                                     | 12.61 miles                  |
|                  | Canterbury Bus Station                                                              | 12.61 miles                  |
| Disclaimer:      | The information represented in this section has been sourced from the Department of | Transport's Open Data and is |