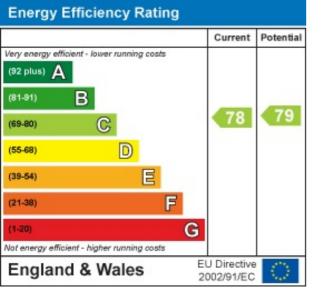

## Energy Performance Certificate

Below is the Energy Performance Certificate (EPC) for Ashford Court

Energy Performance Certificates illustrate the energy efficiency of homes on a scale from A to G. Those in Band A are the most efficient, and will usually have the lowest fuel bills.

The same scale is used to define the impact of a property on the environment. Higher rated homes will usually have less impact through carbon dioxide (CO2) emissions.

To put this in perspective, the average property in the UK is in band D or E for both ratings.

The Certificate also makes energy saving recommendations that may help reduce future energy bills. In some cases, these can be financed under the Government's Green Deal. In effect, Green Deal offers UK home-owners a loan, which is repaid through regular electricity bills. The main loan condition (the "Golden Rule") is that the amount saved each year on energy bills should be more than the cost of annual loan repayments. Note that the loan stays with the house when owners move on.