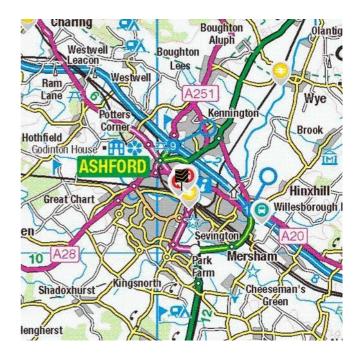

#### Become familiar with public transport links

Being able to choose to travel by public transport is important for many reasons. It helps to reduce congestion, provides access to work and education, and facilitates use of health and leisure facilities. If you or your family members travel abroad, access to the nearest ferry terminals is also likely to be a significant factor in choosing a new property. Using the maps below, you can pinpoint the precise locations of transport links for **Ashford Court**. Tables for each type of transport indicate the property's distance from the nearest bus stops, railway stations, coach stops and ferry terminals (providing that these facilities are within the scale proximity of the maps.)

## **Transport Links**

|     | Airports                           | Approx Distance |
|-----|------------------------------------|-----------------|
| 3   | Lydd London Ashford Airport        | 13.71 miles     |
|     | London Southend Airport            | 29.83 miles     |
|     | Biggin Hill Airport                | 38.41 miles     |
|     | London City Airport                | 43.13 miles     |
|     | London Gatwick Airport             | 44.83 miles     |
|     | Ferry ports                        | Approx Distance |
|     | Folkestone Eurotunnel Terminal     | 11.27 miles     |
| 9   | Dover Western Docks Ferry Terminal | 19.32 miles     |
| ~~/ | Dover Eastern Docks Ferry Terminal | 19.77 miles     |
|     | Gravesend Pier                     | 29.87 miles     |
|     | Tilbury Ferry Terminal             | 30.18 miles     |
|     | Wallasea Island Ferry Landing      | 32.88 miles     |
|     | Burnham on Crouch Ferry Landing    | 32.88 miles     |
|     | Woolwich Arsenal Pier              | 42.03 miles     |