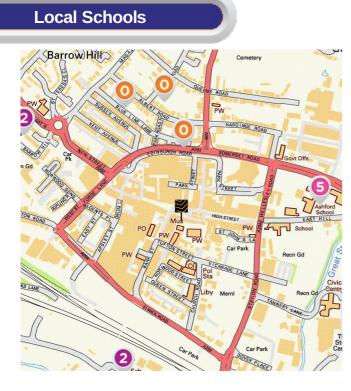

## Education

How are local schools performing?

If schools are important to you, then this section sets out the published Key Performance Indicators for schools near to your prospective new home. Key Performance Indicators look primarily at how well pupils perform in their tests and examinations, as well as some other measures like attendance.

If you want to know more about a particular school or college, you can also visit the Ofsted website http://www.ofsted.gov.uk/inspection-reports/find-inspection-report

The next page shows tables and charts divided into Key Stages and a list of respective schools local to **Ashford Court**. There are four main age-related Key Stages defined as:

|   | Key Stage 0 - Name and Address                                                            | Approx Distance |
|---|-------------------------------------------------------------------------------------------|-----------------|
| 0 | Name: Goldilocks Children's Nursery<br>Address: Hollington Place, ASHFORD, Kent, TN24 8UN | 0.15 miles      |
|   | Name: Ashford Play Nursery School<br>Address: Wall Road, ASHFORD, Kent, TN24 8NZ          | 0.24 miles      |
|   | Name: Ashford Play Nursery<br>Address: 43 Albert Road, ASHFORD, Kent, TN24 8NU            | 0.25 miles      |
|   | Name: Victoria Park Day Nursery<br>Address: The Pavillion, ASHFORD, Kent, TN23 4QA        | 0.5 miles       |